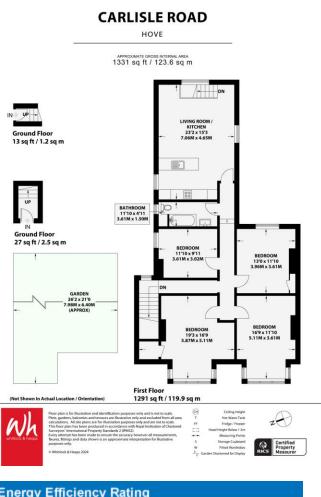

PRIVATE STREET ENTRANCE Gas meter above, stairs to first floor, sash window.

ENTRANCE HALL Loft hatch above, sash windows, radiator.

KITCHEN Bowl sink with mixer taps and drainer, marble effect work surfaces with cupboards below and matching eye level cupboards, four ring AEG induction hob with AEG oven below and extractor above, integrated fridge freezer, washing machine and dishwasher, cupboards housing 'Worcester' gas fired combination boiler, sash window.

LIVING ROOM Dual aspect East/South UPVC double glazed windows, radiator, stairs down to garden entrance.

BEDROOM ONE Sash bay window, feature fireplace, fitted cupboard, cupboard housing storage.

BEDROOM TWO Sash bay window, radiator.

**BEDROOM THREE** Sash window, cupboard, radiator.

**BEDROOM FOUR** Feature fireplace, sash window, radiator.

**BATHROOM** Being mostly tiled comprising bath with

heated towel rail, low level w.c, frosted sash window.

### OUTSIDE

borders with mature plants. Side access.