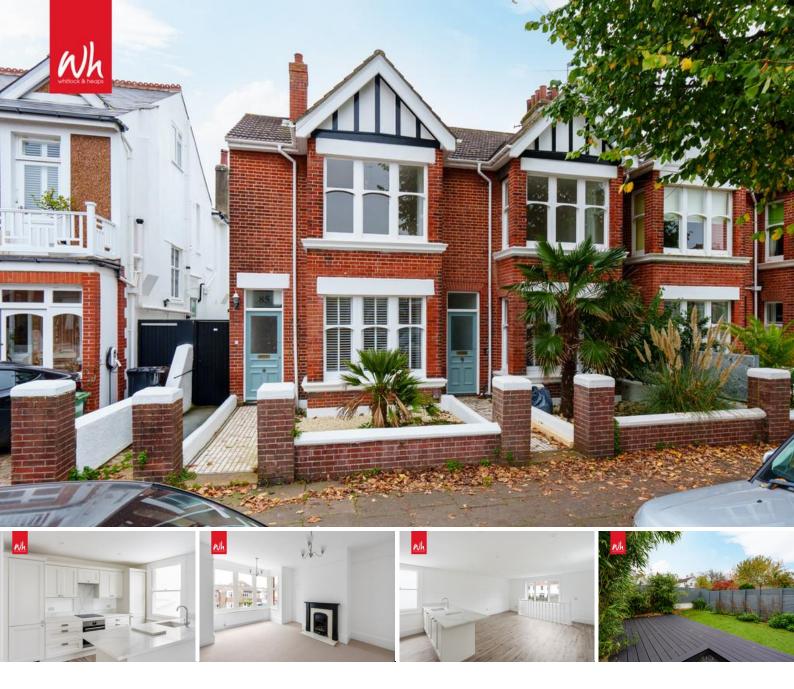

# Top Floor Flat 85 Carlisle Road Hove BN3 4FQ

## Asking Price Of £825,000

- VICTORIAN CONVERSION
- BAY FRONTED
- FOUR DOUBLE BEDROOMS
- PRIVATE GARDEN

- OPEN PLAN KITCHEN
- DUAL ASPECT LIVING ROOM
- PRIVATE STREET ENTRANCE
- NO ONWARD CHAIN

01273 778577 whitlockandheaps.co.uk Whitlock & Heaps are delighted to present to market this shower over, vanity wash hand unit, wall mounted

four double bedroom flat forming the first floor of this bay fronted Victorian building located in this tree lined road. Boasting a private street entrance, great room sizes throughout and direct access onto the private rear GARDEN Decked front with artificial grass to side with garden. Being modern throughout and situated in the sought after Carlisle Road, this family home is brought to market with no onward chain.

PRIVATE STREET ENTRANCE Gas meter above, stairs to first floor, sash window.

ENTRANCE HALL Loft hatch above, sash windows, radiator.

KITCHEN Bowl sink with mixer taps and drainer, marble effect work surfaces with cupboards below and matching eye level cupboards, four ring AEG induction hob with AEG oven below and extractor above, integrated fridge freezer, washing machine and dishwasher, cupboards housing 'Worcester' gas fired combination boiler, sash window.

LIVING ROOM Dual aspect East/South UPVC double glazed windows, radiator, stairs down to garden entrance.

BEDROOM ONE Sash bay window, feature fireplace, fitted cupboard, cupboard housing storage.

BEDROOM TWO Sash bay window, radiator.

**BEDROOM THREE** Sash window, cupboard, radiator.

**BEDROOM FOUR** Feature fireplace, sash window, radiator.

**BATHROOM** Being mostly tiled comprising bath with

heated towel rail, low level w.c, frosted sash window.

### OUTSIDE

borders with mature plants. Side access.