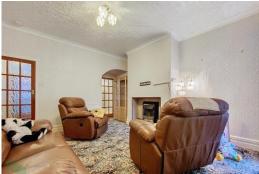

## SITTING ROOM

12' 8" x 12' 8" (3.86m x 3.86m) Measurements into recess. PVC doubleglazed window, radiator, electric fire, under stairs storage cupboard, glazed door through to;

## LIVING ROOM

12' 2" x 9' 2" (3.71m x 2.79m) PVC double-glazed window, radiator, original coving to ceiling, electric fire, open through to;