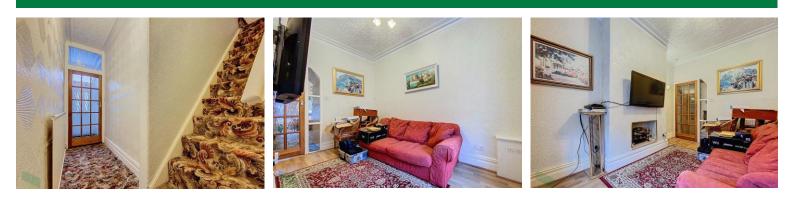

# HALLWAY

Original coving to ceiling, radiator, staircase to first floor

## SITTING ROOM

12' 8" x 12' 8" (3.86m x 3.86m) Measurements into recess. PVC doubleglazed window, radiator, electric fire, under stairs storage cupboard, glazed door through to;

## LIVING ROOM

12' 2" x 9' 2" (3.71m x 2.79m) PVC double-glazed window, radiator, original coving to ceiling, electric fire, open through to;

## FIRST FLOOR

Landing, loft access via drop-down ladder (in the loft there is a light switch on the left)