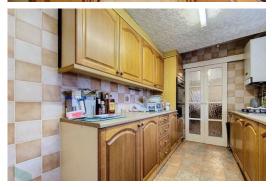

#### **FITTED KITCHEN**

11' 7" x 7' 8" (3.53m x 2.34m) Fitted wall and floor units, single drainer one and a half bowl sink unit with mixer tap, stainless steel four ring gas hob, built in oven, wall mounted gas fired central heating boiler unit, tiled walls, PVC double-glazed window, PVC exterior door through to;