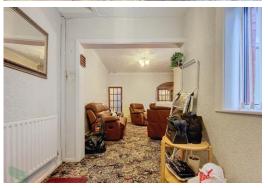

## SITTING ROOM

12' 8" x 12' 8" (3.86m x 3.86m) Measurements into recess. PVC doubleglazed window, radiator, electric fire, under stairs storage cupboard, glazed door through to;

## LIVING ROOM

12' 2" x 9' 2" (3.71m x 2.79m) PVC double-glazed window, radiator, original coving to ceiling, electric fire, open through to;

#### **DINING AREA**

11' 7" x 7' 8" (3.53m x 2.34m) PVC double-glazed window, radiator, sliding door through to;