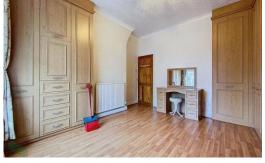

# **BEDROOM 1**

12' 4" x 12' 3" (3.76m x 3.73m) PVC double-glazed window, radiator, floor to ceiling fitted wardrobes, matching bedside units, headboard and dressing table, laminate flooring