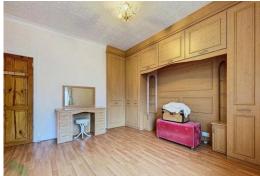

# **BEDROOM 1**

12' 4" x 12' 3" (3.76m x 3.73m) PVC double-glazed window, radiator, floor to ceiling fitted wardrobes, matching bedside units, headboard and dressing table, laminate flooring