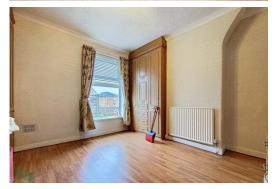

**BEDROOM 2** 12' 7'' x 7' 9'' (3.84m x 2.36m) PVC double-glazed window, radiator

# -glazed window, radiator