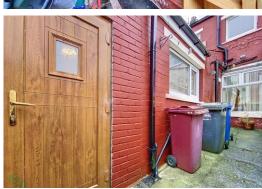

# OUTSIDE

Small garden area to the front with natural stone wall and wrought iron gate. To the rear there is an enclosed yard