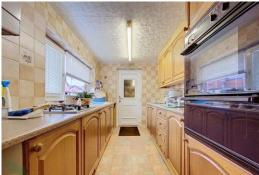

#### **FITTED KITCHEN**

11' 7" x 7' 8" (3.53m x 2.34m) Fitted wall and floor units, single drainer one and a half bowl sink unit with mixer tap, stainless steel four ring gas hob, built in oven, wall mounted gas fired central heating boiler unit, tiled walls, PVC double-glazed window, PVC exterior door through to;