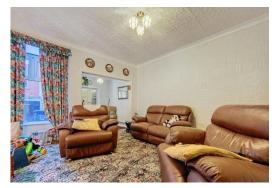

## SITTING ROOM

12' 8" x 12' 8" (3.86m x 3.86m) Measurements into recess. PVC doubleglazed window, radiator, electric fire, under stairs storage cupboard, glazed door through to;

## LIVING ROOM

12' 2" x 9' 2" (3.71m x 2.79m) PVC double-glazed window, radiator, original coving to ceiling, electric fire, open through to;