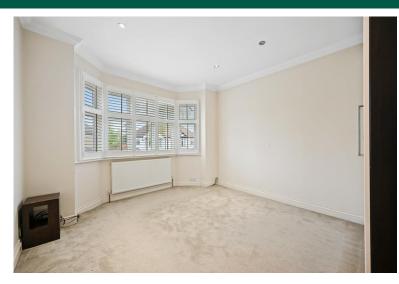

double oven, dishwasher, washing machine, gas hob and fridge/freezer and a guest W.C.

Upstairs there is a large master bedroom with bay fronted windows, a second double bedroom, a third single room and a family bathroom with bath and overhead shower.