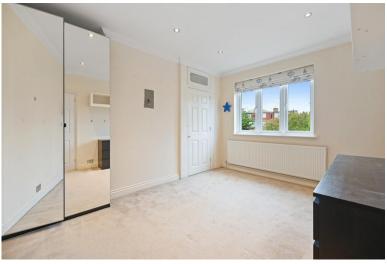

double oven, dishwasher, washing machine, gas hob and fridge/freezer and a guest W.C.

Upstairs there is a large master bedroom with bay fronted windows, a second double bedroom, a third single room and a family bathroom with bath and overhead shower.