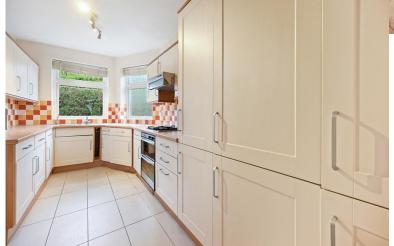

Within two miles of:

Avanti House - Private school Hujjat Primary school - Ofsted rated 'Good' Hatch End High School - Ofsted rated 'Good'

On the ground floor there is a spacious bay fronted through lounge featuring a gas fireplace, a dining area to the rear of the lounge, a separate kitchen fitted with appliances including

double oven, dishwasher, washing machine, gas hob and fridge/freezer and a guest W.C.

Upstairs there is a large master bedroom with bay fronted windows, a second double bedroom, a third single room and a family bathroom with bath and overhead shower.