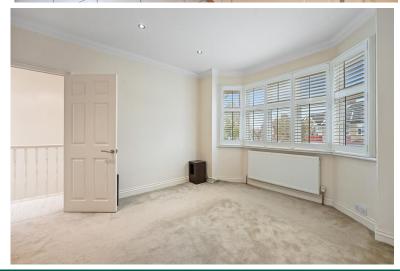

double oven, dishwasher, washing machine, gas hob and fridge/freezer and a guest W.C.

Upstairs there is a large master bedroom with bay fronted windows, a second double bedroom, a third single room and a family bathroom with bath and overhead shower.