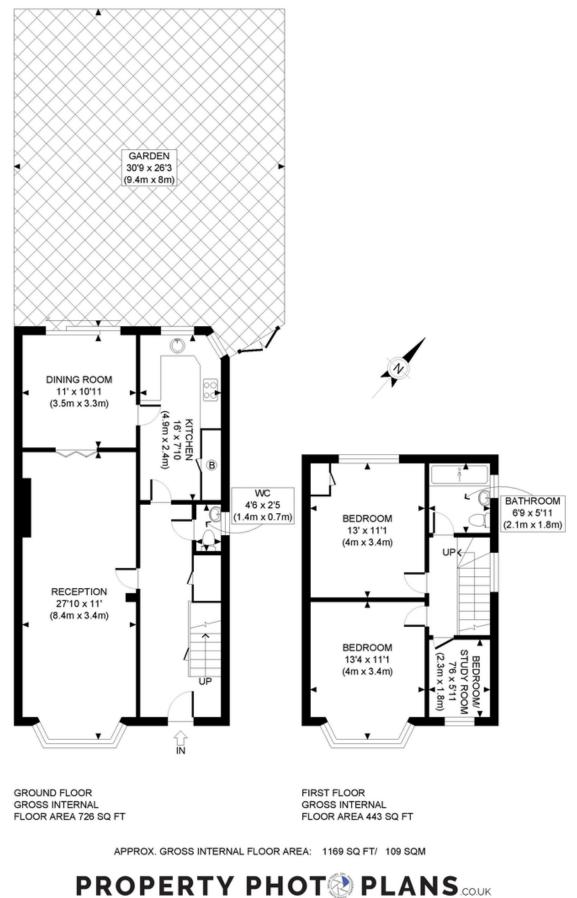

The property is further benefiting a good sized rear garden with a patio area, perfect for entertaining and laid to lawn with a small shed for storage.

ONE STOP SHOP FOR PROPERTY MARKETING

This plan is for illustrative purposes only and should be used as such by any prospective client. Whilst every attempt has been made to ensure the accuracy of the Floor Plan contained here, measurements of the doors, windows, rooms and any other items are approximate and no responsibility is taken for any errors, omissions, or misstatement. The services, systems and appliances shown have not been tested and no guarantee as to the operability or efficiency can be given.