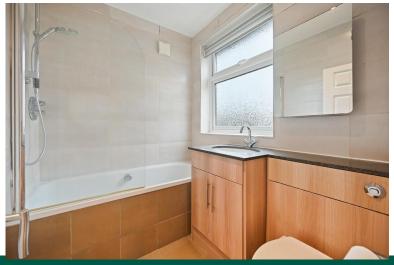

double oven, dishwasher, washing machine, gas hob and fridge/freezer and a guest W.C.

Upstairs there is a large master bedroom with bay fronted windows, a second double bedroom, a third single room and a family bathroom with bath and overhead shower.