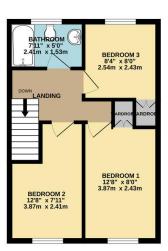

## Phillips George

GROUND FLOOR 466 sq.ft. (43.3 sq.m.) approx.

Mid Town House

• Three Bedrooms

Not energy efficient - higher running costs

England, Scotland & Wales

• Highly Popular Location

**Energy Efficiency Rating** 

(21-38)

Fitted Kitchen

Conservatory

Landscaped Garden

Off Road Parking

• No Upward Chain

Whilst every attempt has been made to ensure the occursor of the floorpian contained here, measurements of aboxs, vierdows, rooms and any other stems are approximate and no responsibility is taken for any error, omission or mis sottlement. This plan is no flourishment proposed only and should be bused as such by early prospective purchaser. The environ, systems and appliances shown have not been lested and no guarantee as to the deep operation of the proposed only and should be suited as such that of the proposed only and should be suited as such that of the proposed only and the propose