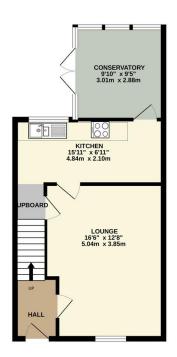

## Phillips George

GROUND FLOOR 466 sq.ft. (43.3 sq.m.) approx.

Mid Town House

• Three Bedrooms

Not energy efficient - higher running costs

England, Scotland & Wales

• Highly Popular Location

**Energy Efficiency Rating** 

(21-38)

Fitted Kitchen

Conservatory

Landscaped Garden

Off Road Parking

• No Upward Chain

Whilst every attempt has been made to ensure the occursor of the floorpian contained here, measurements of aboxs, vierdows, rooms and any other stems are approximate and no responsibility is taken for any error, omission or mis sottlement. This plan is no flourishment proposed only and should be bused as such by early prospective purchaser. The environ, systems and appliances shown have not been lested and no guarantee as to the deep operation of the proposed only and should be suited as such that of the proposed only and should be suited as such that of the proposed only and the propose