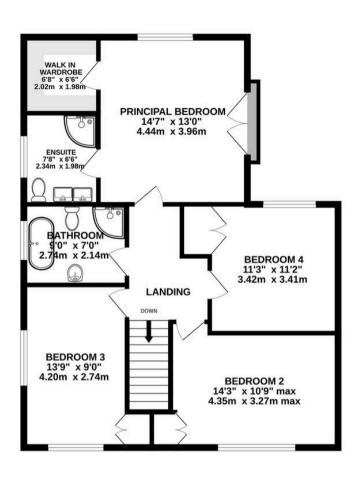

Council Tax band: E

Tenure: Freehold

EPC Energy Efficiency Rating: C

EPC Environmental Impact Rating: C

- A spacious and well-presented family home
- Four double bedrooms and two modern bathrooms
- Family-friendly layout with great light flow
- Quiet cul-de-sac position plus south-facing gardens with great privacy
- Driveway parking and an integral garage
- Utility room and downstairs WC
- Integral garage with electric shutter door
- Recently refurbished ensuite shower room