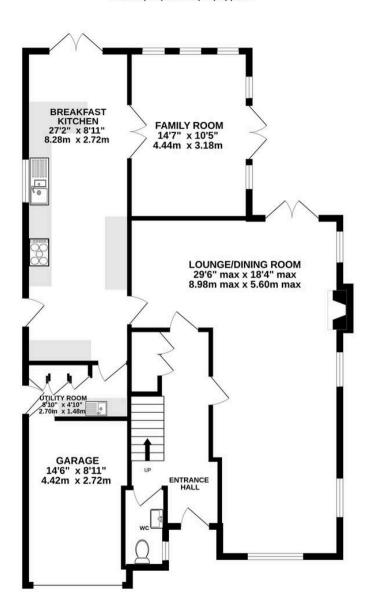

Council Tax band: E

Tenure: Freehold

EPC Energy Efficiency Rating: C

EPC Environmental Impact Rating: C

- A spacious and well-presented family home
- Four double bedrooms and two modern bathrooms
- Family-friendly layout with great light flow
- Quiet cul-de-sac position plus south-facing gardens with great privacy
- Driveway parking and an integral garage
- Utility room and downstairs WC
- Integral garage with electric shutter door
- Recently refurbished ensuite shower room