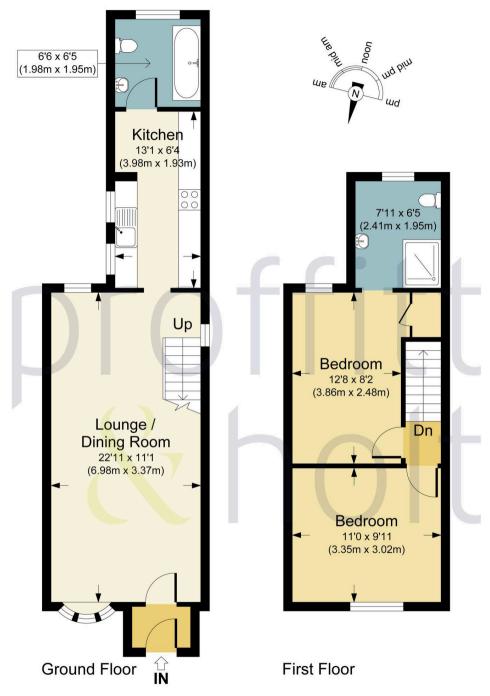

The property has been well maintained by the current vendors and the internal accommodation comprises entrance porch, open plan living/dining room, kitchen and downstairs bathroom to the ground floor. To the first floor, there are two well proportioned double bedrooms and a well appointed shower room.