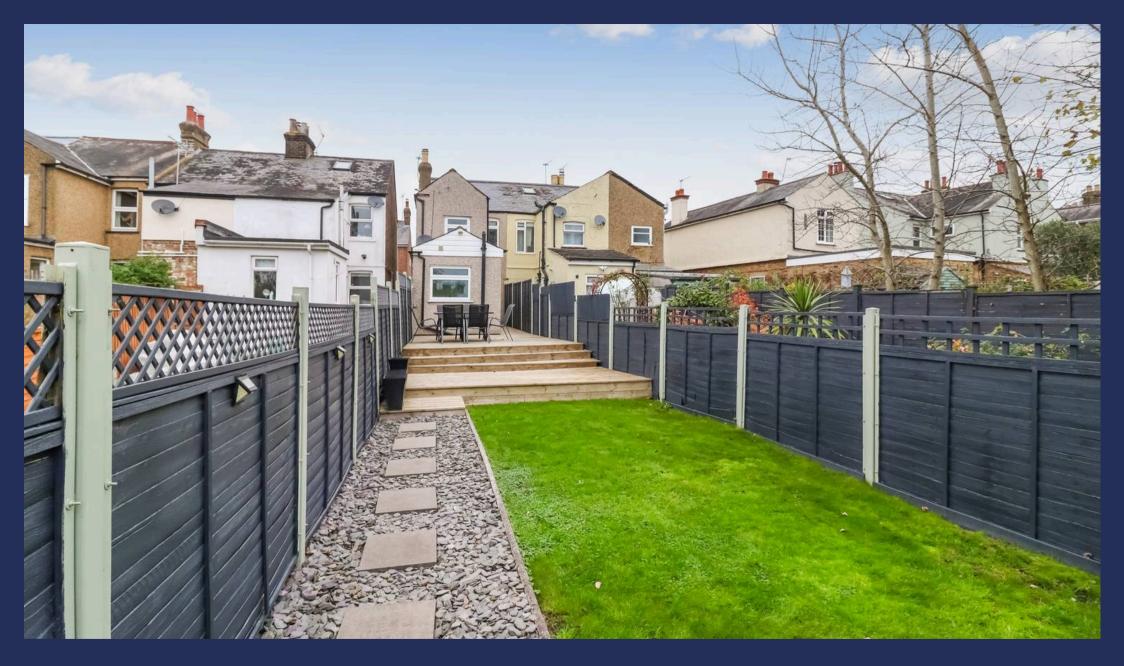

Externally the property boasts a low maintenance and well manicured garden which is mainly laid to lawn with a large decked area. In addition, there is a further paved area to the rear (currently housing a hot tub and two sheds).