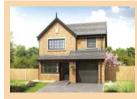

## The Bramhall

### 5 bedroom detached house with integral double garage

Ground floor

| Lounge             | 12'10" x 18'5" |
|--------------------|----------------|
| Kitchen            | 10'7" x 12'7"  |
| Family/Dining Area | 28'6" x 18'3"  |
| Study              | 8'1" x 7'2"    |
| Utility            | 6'0" x 6'11"   |
| WC                 | 6'0" x 4'5"    |
| Garage             | 16'5" x 18'5"  |