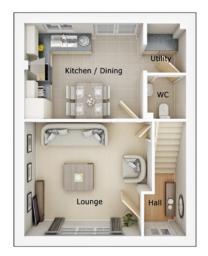

## The Shelley

## 3 bedroom semi detached house with parking spaces

## Ground floor

| Lounge         | 13'8" x 12'3" |
|----------------|---------------|
| Kitchen/Dining | 12'8" x 10'3" |
| Utility        | 4'2" x 5'3"   |
| WC             | 4'2" x 4'7"   |

First floor

| Master Bedroom | 10'0" x 12'5" |
|----------------|---------------|
| Bedroom 2      | 10'0" x 10'0" |
| Bedroom 3      | 6'11" x 6'1"  |
| Bathroom       | 6'11" x 6'6"  |