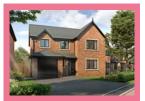

## The Marsden

4 bedroom detached house with detached double garage

Ground floor

| Lounge             | 11'0" x 18'3" (into bay) |
|--------------------|--------------------------|
| Kitchen/Family Are | a 26'6" x 11'1"          |
| Study              | 8'0" x 6'4"              |
| Utility            | 8'0" x 6'2"              |
| WC                 | 8'0" x 3'5"              |

First floor

| Master Bedroom | 11'1" x 18'0" (into bay) |
|----------------|--------------------------|
| En Suite 1     | 6'3" x 5'10"             |
| Bedroom 2      | 11'5" x 11'2"            |
| En Suite 2     | 8'2" x 4'7"              |
| Bedroom 3      | 11'4" x 9'9"             |
| Bedroom 4      | 7'6" x 11'6"             |
| Bathroom       | 6'11" x 8'0"             |