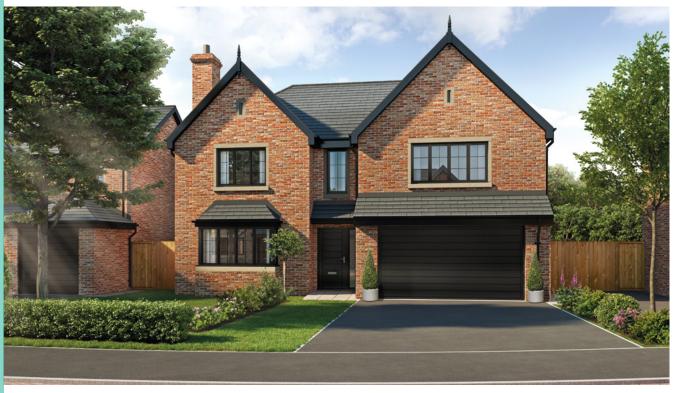

## The Marsden

4 bedroom detached house with detached double garage

Ground floor

| Lounge             | 11'0" x 18'3" (into bay) |
|--------------------|--------------------------|
| Kitchen/Family Are | a 26'6" x 11'1"          |
| Study              | 8'0" x 6'4"              |
| Utility            | 8'0" x 6'2"              |
| WC                 | 8'0" x 3'5"              |