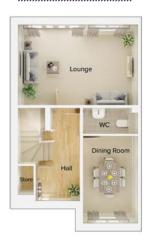

## The Lawton

3 bedroom detached house with integral single garage

Ground floor

| Lounge      | 13'1" x 12'1"           |
|-------------|-------------------------|
| Kitchen     | 9'0" x 12'1"            |
| Dining Room | 8'1" x 12'3" (into bay) |
| WC          | 5'3" x 3'10"            |
| Garage      | 9'9" x 15'10"           |