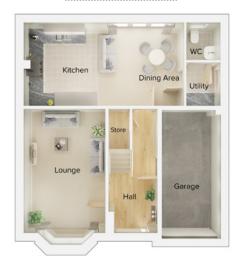

## 4 bedroom detached house with integral single garage

Ground floor

| Lounge         | 11'0" x 18'3" (into bay) |
|----------------|--------------------------|
| Kitchen/Dining | 21'9" x 11'3"            |
| Utility        | 4'8" x 5'11"             |
| WC             | 4'8" x 5'2"              |
| Garage         | 7'11" x 17'4"            |

## First floor

| Master Bedroom | 11'1" x 18'0" (into bay) |
|----------------|--------------------------|
| En Suite 1     | 6'3" x 5'10"             |
| Bedroom 2      | 11'5" x 11'2"            |
| En Suite 2     | 8'2" x 4'7"              |
| Bedroom 3      | 11'4" x 9'9"             |
| Bedroom 4      | 7'6" x 11'6"             |
| Bathroom       | 6'11" x 8'0"             |