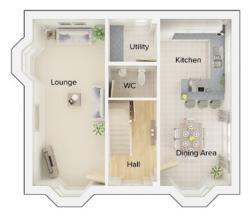

## Ground floor

| Lounge         | 13'8" x 12'3" |
|----------------|---------------|
| Kitchen/Dining | 12'8" x 10'3" |
| Utility        | 4'2" x 5'3"   |
| WC             | 4'2" x 4'7"   |

First floor