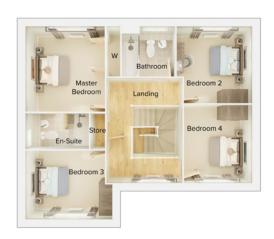

## The Hartford

### 4 bedroom detached house with integral single garage

Ground floor

| Lounge         | 11'0" x 18'3" (into bay) |
|----------------|--------------------------|
| Kitchen/Dining | 21'9" x 11'3"            |
| Family Area    | 17'9" x 7'9"             |
| Utility        | 4'8" x 5'11"             |
| WC             | 4'8" x 5'2"              |
| Garage         | 7'11" x 17'4"            |

First floor

| Master Bedroom | 11'1" x 18'0" (into bay) |
|----------------|--------------------------|
| En Suite 1     | 6'3" x 5'10"             |
| Bedroom 2      | 11'5" x 11'2"            |
| En Suite 2     | 8'2" x 4'7"              |
| Bedroom 3      | 11'4" x 9'9"             |
| Bedroom 4      | 7'6" x 11'6"             |
| Bathroom       | 6'11" x 8'0"             |