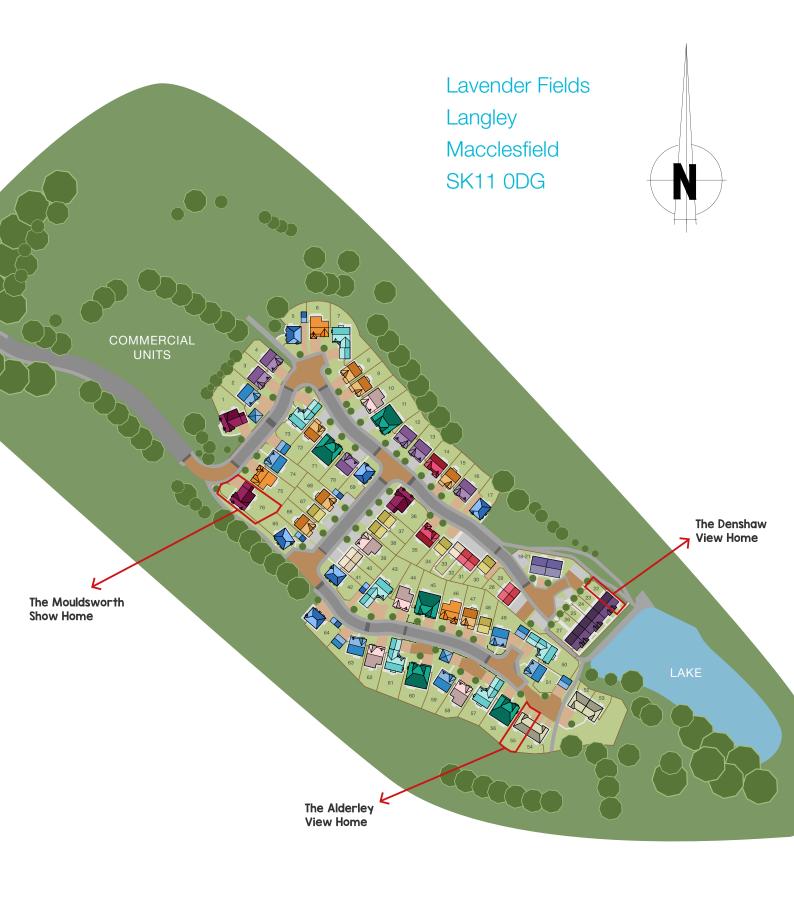

## Introducing... Lavender Fields

Lavender Fields will offer something for an array of different buyers. These 2, 3, 4 & 5 bed homes have a delightful location with beautiful rural surroundings.

Langley is a charming rural village with a unique real ale pub with an open fire and beer garden, perfect for a sit down after a long walk in the countryside! Langley borders Macclesfield Forest and is only three miles from Macclesfield itself. Macclesfield is home to a large array of high street shops, markets, a silk museum and art gallery, Golf Club and Macclesfield Town F.C.

## Find us

Lavender Fields, Langley, Macclesfield, SK11 0DG