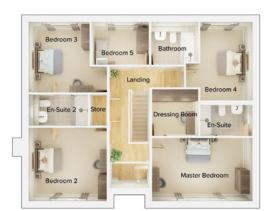

## The Grizedale

5 bedroom detached house with integral double garage

Ground floor

| Lounge              | 18'9" x 11'5" |
|---------------------|---------------|
| Kitchen/Dining Area | 9'11" x 22"   |
| Utility             | 5'6" x 12'7"  |
| Dining Room         | 9'6" x 11"    |
| WC                  | 4'3" x 3'6"   |
| Study               | 8'6" x 6'11"  |
| Garage              | 16'3" x 17'5" |

First floor

| Master Bedroom | 14'4" x 11"   |
|----------------|---------------|
| En Suite 1     | 4'8" x 8'6"   |
| Bedroom 2      | 9'8" x 12'8"  |
| En Suite 2     | 6'9" x 7'5"   |
| Bedroom 3      | 10'6" x 11'4" |
| Bedroom 4      | 9'8" x 9'10"  |
| Bedroom 5      | 8'4" x 7'10"  |
| Bathroom       | 8'6" x 7'1"   |