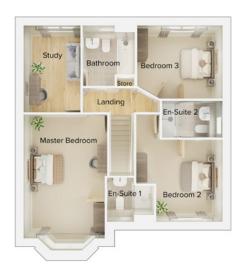

## 4 bedroom detached house with integral single garage

Ground floor

| Lounge         | 11'0" x 18'3" (into bay) |
|----------------|--------------------------|
| Kitchen/Dining | 21'9" x 11'3"            |
| Utility        | 4'8" x 5'11"             |
| WC             | 4'8" x 5'2"              |
| Garage         | 7'11" x 17'4"            |

## First floor

| Master Bedroom | 11'1" x 18'0" (into bay) |
|----------------|--------------------------|
| En Suite 1     | 6'3" x 5'10"             |
| Bedroom 2      | 11'5" x 11'2"            |
| En Suite 2     | 8'2" x 4'7"              |
| Bedroom 3      | 11'4" x 9'9"             |
| Bedroom 4      | 7'6" x 11'6"             |
| Bathroom       | 6'11" x 8'0"             |