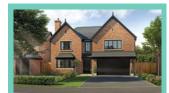

## The Bowland

3 bedroom detached house with parking spaces

Ground floor

| Lounge         | 14'4" x 13'9"  |  |
|----------------|----------------|--|
| Kitchen/Dining | 13'5" x 10'11" |  |
| Utility        | 4'1" x 5'7"    |  |
| WC             | 4'1" x 4'3"    |  |

First floor

| Master Bedroom | 10'9" x 9'8"  |
|----------------|---------------|
| En Suite       | 7'8" x 4'7"   |
| Bedroom 2      | 10'9" x 10'1" |
| Bedroom 3      | 6'11" x 7'4"  |
| Bathroom       | 6'11" x 6'6"  |