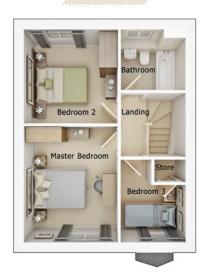

## The Shelley

## 3 bedroom semi detached house with parking spaces

| Master Bedroom | 10'0" x 12'5" |
|----------------|---------------|
| Bedroom 2      | 10'0" x 10'0" |
| Bedroom 3      | 6'11" x 6'1"  |
| Bathroom       | 6'11" x 6'6"  |