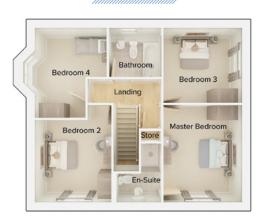

## The Ikley

## 4 bedroom detached house with detached single garage/parking spaces

## First floor

## Ground floor

| Lounge (into bay)              | 12'4" x 25'5" |
|--------------------------------|---------------|
| Kitchen/Dining Area (into bay) | 9'11" x 25'5" |
| Utility                        | 6'9" x 5'11"  |
| WC                             | 6'9" x 4'5"   |

| Master Bedroom       | 10'6" x 12'11"  |
|----------------------|-----------------|
| En Suite             | 5'11" x 3'10"   |
| Bedroom 2            | 10'2" x 10'11"  |
| Bedroom 3            | 10'6" x 9'11"   |
| Bedroom 4 (into bay) | 11'11" × 11'11" |
| Bathroom             | 6'11" x 5'7"    |