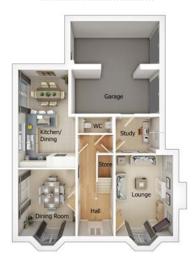

### 5 bedroom detached house with integral double garage

Ground floor

| Lounge             | 12'10" x 18'5" |
|--------------------|----------------|
| Kitchen            | 10'7" x 12'7"  |
| Family/Dining Area | 28'6" x 18'3"  |
| Study              | 8'1" x 7'2"    |
| Utility            | 6'0" x 6'11"   |
| WC                 | 6'0" x 4'5"    |
| Garage             | 16'5" x 18'5"  |