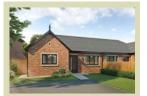

## The Alderley

## 2 bedroom semi detached bungalow with parking spaces

## Ground floor

| Lounge         | 10'7" x 15'6" |  |
|----------------|---------------|--|
| Kitchen        | 10'7" x 11'4" |  |
| Master Bedroom | 10'3" x 9'1"  |  |
| En Suite       | 7'1" x 4'7"   |  |
| Bedroom 2      | 8'2" x 10'5"  |  |
| Bathroom       | 6'11" x 6'6"  |  |