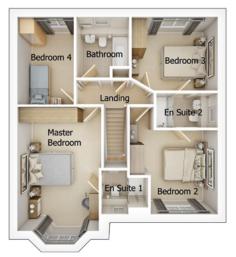

First floor

| Master Bedroom | 11'1" x 18'0" (into bay) |
|----------------|--------------------------|
| En Suite 1     | 6'3" x 5'10"             |
| Bedroom 2      | 11'5" x 11'2"            |
| En Suite 2     | 8'2" x 4'7"              |
| Bedroom 3      | 11'4" x 9'9"             |
| Bedroom 4      | 7'6" x 11'6"             |
| Bathroom       | 6'11" x 8'0"             |