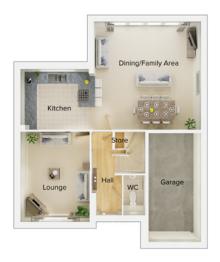

## The Hartford

### 4 bedroom detached house with integral single garage

Ground floor

| Lounge         | 11'0" x 18'3" (into bay) |
|----------------|--------------------------|
| Kitchen/Dining | 21'9" x 11'3"            |
| Family Area    | 17'9" x 7'9"             |
| Utility        | 4'8" x 5'11"             |
| WC             | 4'8" x 5'2"              |
| Garage         | 7'11" x 17'4"            |

First floor

| Master Bedroom | 11'1" x 18'0" (into bay) |
|----------------|--------------------------|
| En Suite 1     | 6'3" x 5'10"             |
| Bedroom 2      | 11'5" x 11'2"            |
| En Suite 2     | 8'2" x 4'7"              |
| Bedroom 3      | 11'4" x 9'9"             |
| Bedroom 4      | 7'6" x 11'6"             |
| Bathroom       | 6'11" x 8'0"             |