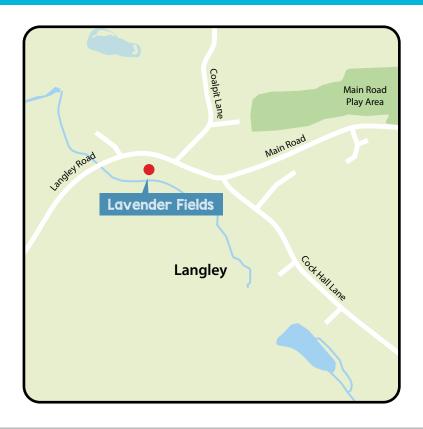

and European centre for packaging for global pharmaceutical company, AstraZeneca. The Macclesfield site alone employs around 1,800 people and distributes medicines to 130 global markets.

Tytherington Business Park is only around 5 miles from Lavender Fields.

We're available
Thursday to Monday
10am - 5pm
01625 447 054

lavenderfields@seddonhomes.co.uk

Langley is home to St Dunstan Inn, a unique real ale pub with an open fire and beer garden, perfect for a sit down after a long walk in the countryside!

The nearest schools are St James Pre School and Hollihey Primary in nearby Sutton. Ash Grove Primary School and Nursery is located in Macclesfield together with a good local secondary school, The Macclesfield Academy.









## Find us

Lavender Fields, Langley, Macclesfield, SK11 0DG





### **Seddon Homes Limited**

Birchwood One Business Park, Dewhurst Road, Birchwood Warrington, WA3 7GB