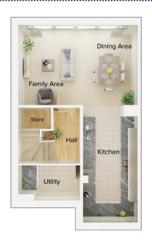

## The Denshaw

3 bedroom mews house with parking spaces

Lower ground floor

 Kitchen
 8'2" x 17'6"

 Family / Dining Area
 17'9" x 11'11"

 Utility
 9'2" x 5'2"

Ground floor

| Lounge      | 17'9" x 11'11" |
|-------------|----------------|
| WC          | 8'2" x 3'10"   |
| Dining Room | 8'2" x 13'0"   |
| Store       | 2'4" x 4'3"    |