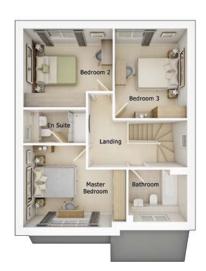

First floor

| Master Bedroom | 14'1" x 11'2" |
|----------------|---------------|
| En Suite       | 8'7" x 4'7"   |
| Bedroom 2      | 12'2" x 10'9" |
| Bedroom 3      | 9'11" x 12'3" |
| Bathroom       | 8'0" x 7'2"   |