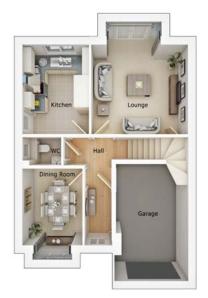

## The Lawton

3 bedroom detached house with integral single garage

Ground floor

| Lounge      | 13'1" x 12'1"           |
|-------------|-------------------------|
| Kitchen     | 9'0" x 12'1"            |
| Dining Room | 8'1" x 12'3" (into bay) |
| WC          | 5'3" x 3'10"            |
| Garage      | 9'9" x 15'10"           |