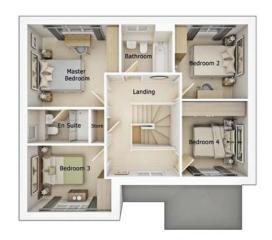

## The Marsden

4 bedroom detached house with detached double garage

Ground floor

| Lounge             | 11'0" x 18'3" (into bay) |
|--------------------|--------------------------|
| Kitchen/Family Are | a 26'6" x 11'1"          |
| Study              | 8'0" x 6'4"              |
| Utility            | 8'0" x 6'2"              |
| WC                 | 8'0" x 3'5"              |

First floor

| Master Bedroom | 11'1" x 18'0" (into bay) |
|----------------|--------------------------|
| En Suite 1     | 6'3" x 5'10"             |
| Bedroom 2      | 11'5" x 11'2"            |
| En Suite 2     | 8'2" x 4'7"              |
| Bedroom 3      | 11'4" x 9'9"             |
| Bedroom 4      | 7'6" x 11'6"             |
| Bathroom       | 6'11" x 8'0"             |