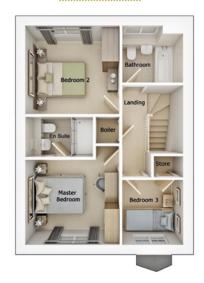

First floor

| Master Bedroom | 11'1" x 18'0" (into bay) |
|----------------|--------------------------|
| En Suite 1     | 6'3" x 5'10"             |
| Bedroom 2      | 11'5" x 11'2"            |
| En Suite 2     | 8'2" x 4'7"              |
| Bedroom 3      | 11'4" x 9'9"             |
| Bedroom 4      | 7'6" x 11'6"             |
| Bathroom       | 6'11" x 8'0"             |