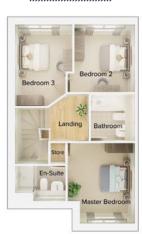

First floor

| Master Bedroom | 14'1" x 11'2" |
|----------------|---------------|
| En Suite       | 8'7" x 4'7"   |
| Bedroom 2      | 12'2" x 10'9" |
| Bedroom 3      | 9'11" x 12'3" |
| Bathroom       | 8'0" x 7'2"   |