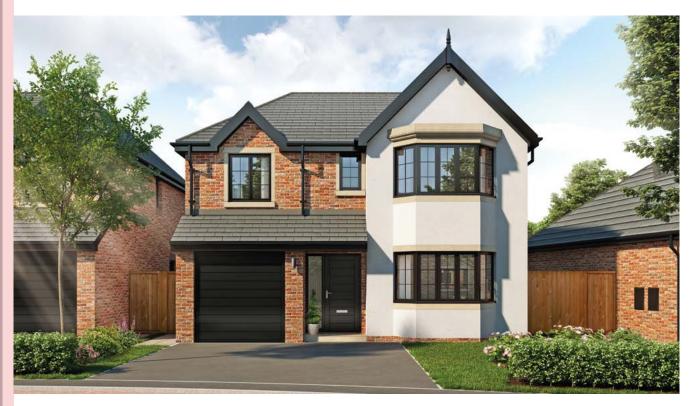

## The Brearley

## 4 bedroom detached house with integral single garage

Ground floor

| Lounge         | 11'0" x 18'3" (into bay) |
|----------------|--------------------------|
| Kitchen/Dining | 21'9" x 11'3"            |
| Utility        | 4'8" x 5'11"             |
| WC             | 4'8" x 5'2"              |
| Garage         | 7'11" x 17'4"            |