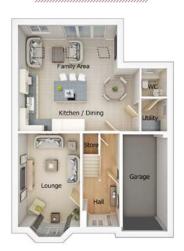

## The Lawton

3 bedroom detached house with integral single garage

Ground floor

| Lounge      | 13'1" x 12'1"           |
|-------------|-------------------------|
| Kitchen     | 9'0" x 12'1"            |
| Dining Room | 8'1" x 12'3" (into bay) |
| WC          | 5'3" x 3'10"            |
| Garage      | 9'9" x 15'10"           |

First floor

| Master Bedroom | 14'1" x 11'2" |
|----------------|---------------|
| En Suite       | 8'7" x 4'7"   |
| Bedroom 2      | 12'2" x 10'9" |
| Bedroom 3      | 9'11" x 12'3" |
| Bathroom       | 8'0" x 7'2"   |