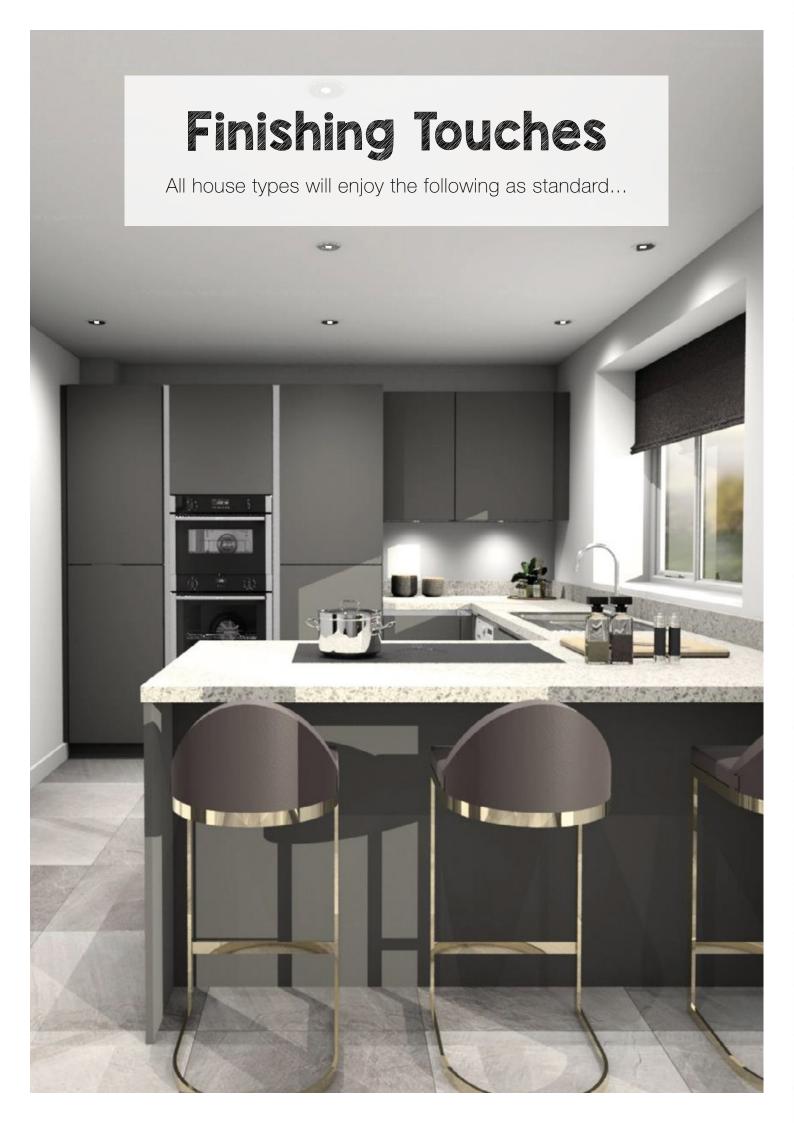

**Finishing Touches** Contemporary skirting board and architrave. Modern panelled internal doors with a white satin finish. Built in robes to all master bedrooms or dressing rooms where applicable, to 4 and 5 bedroom homes only. Chrome sockets and switch plates to kitchen, bathroom and en suite/s. Hand built German SieMatic kitchens by Stuart Frazer.

Bathrooms, En Suites and Cloakrooms Stylish white sanitary ware from Ideal Standard mostly incorporated within a tiled boxed unit with laminate over shelf to selected house types only. Glazed shower cubicles with thermostatic mains showers with rainfall shower head to master en suite and electric shower to second en suite (all 5 bedroom homes will feature rainfall shower head to second en suite as standard). Mixers to all baths. Chromium plated ceramic disk taps. Half height Villeroy & Boch wall tiling around bath and full height to shower cubicles with splash back elsewhere to tiler's discretion. Chrome LED downlights and heated towel rail to all en suites & bathrooms (excludes cloakrooms).

**Electrical** TV points to lounge and master bedroom. BT socket outlets to lounge, master bedroom and study (where applicable). Shaver points to bathroom and en suite. USB charging sockets to kitchen & master bedroom. Loft light point switched to landing. All internal light points low energy. LED dual porch light. Chrome effect door bell and chimes.