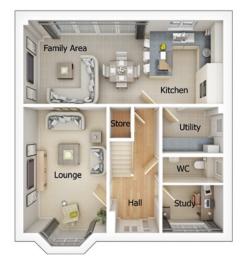

### 4 bedroom detached house with integral single garage

Ground floor

| Lounge         | 11'0" x 18'3" (into bay) |
|----------------|--------------------------|
| Kitchen/Dining | 21'9" x 11'3"            |
| Family Area    | 17'9" x 7'9"             |
| Utility        | 4'8" x 5'11"             |
| WC             | 4'8" x 5'2"              |
| Garage         | 7'11" x 17'4"            |