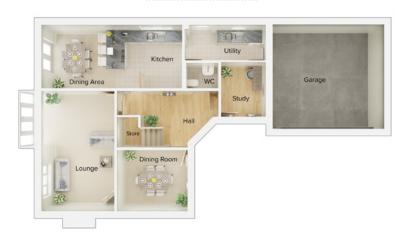

## The Marsden

4 bedroom detached house with detached double garage

Ground floor

| Lounge             | 11'0" x 18'3" (into bay) |
|--------------------|--------------------------|
| Kitchen/Family Are | a 26'6" x 11'1"          |
| Study              | 8'0" x 6'4"              |
| Utility            | 8'0" x 6'2"              |
| WC                 | 8'0" x 3'5"              |

First floor

| Master Bedroom | 11'1" x 18'0" (into bay) |
|----------------|--------------------------|
| En Suite 1     | 6'3" x 5'10"             |
| Bedroom 2      | 11'5" x 11'2"            |
| En Suite 2     | 8'2" x 4'7"              |
| Bedroom 3      | 11'4" x 9'9"             |
| Bedroom 4      | 7'6" x 11'6"             |
| Bathroom       | 6'11" x 8'0"             |