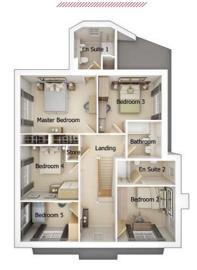

First floor

| Master Bedroom | 16'7" x 10'5"  |
|----------------|----------------|
| Dressing Room  | 7'7" x 7'9"    |
| En Suite 1     | 8'7" x 5'2"    |
| Bedroom 2      | 12'10" x 12'1" |
| En Suite 2     | 9'9" x 5'2"    |
| Bedroom 3      | 10'0" x 11'7"  |
| Bedroom 4      | 8'7" x 12'11"  |
| Bedroom 5      | 9'6" x 7'0"    |
| Bathroom       | 7'9" x 7'0"    |