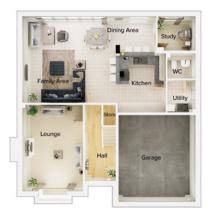

## The Marsden

4 bedroom detached house with detached double garage

Ground floor

| Lounge             | 11'0" x 18'3" (into bay) |
|--------------------|--------------------------|
| Kitchen/Family Are | a 26'6" x 11'1"          |
| Study              | 8'0" x 6'4"              |
| Utility            | 8'0" x 6'2"              |
| WC                 | 8'0" x 3'5"              |

First floor

| Master Bedroom | 11'1" x 18'0" (into bay) |
|----------------|--------------------------|
| En Suite 1     | 6'3" x 5'10"             |
| Bedroom 2      | 11'5" x 11'2"            |
| En Suite 2     | 8'2" x 4'7"              |
| Bedroom 3      | 11'4" x 9'9"             |
| Bedroom 4      | 7'6" x 11'6"             |
| Bathroom       | 6'11" x 8'0"             |