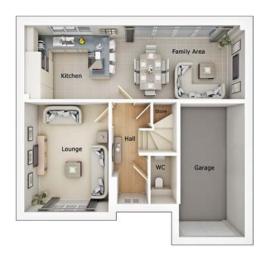

## The Marsden

4 bedroom detached house with detached double garage

Ground floor

| Lounge             | 11'0" x 18'3" (into bay) |
|--------------------|--------------------------|
| Kitchen/Family Are | a 26'6" x 11'1"          |
| Study              | 8'0" x 6'4"              |
| Utility            | 8'0" x 6'2"              |
| WC                 | 8'0" x 3'5"              |

First floor

| Master Bedroom | 11'1" x 18'0" (into bay) |
|----------------|--------------------------|
| En Suite 1     | 6'3" x 5'10"             |
| Bedroom 2      | 11'5" x 11'2"            |
| En Suite 2     | 8'2" x 4'7"              |
| Bedroom 3      | 11'4" x 9'9"             |
| Bedroom 4      | 7'6" x 11'6"             |
| Bathroom       | 6'11" x 8'0"             |