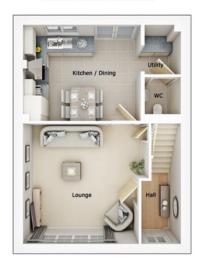

### 4 bedroom detached house with integral single garage

Ground floor

| Lounge         | 11'0" x 18'3" (into bay) |
|----------------|--------------------------|
| Kitchen/Dining | 21'9" x 11'3"            |
| Family Area    | 17'9" x 7'9"             |
| Utility        | 4'8" x 5'11"             |
| WC             | 4'8" x 5'2"              |
| Garage         | 7'11" x 17'4"            |