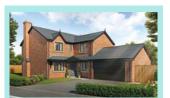

## The Lawton

3 bedroom detached house with integral single garage

Ground floor

| Lounge      | 13'1" x 12'1"           |
|-------------|-------------------------|
| Kitchen     | 9'0" x 12'1"            |
| Dining Room | 8'1" x 12'3" (into bay) |
| WC          | 5'3" x 3'10"            |
| Garage      | 9'9" x 15'10"           |

First floor

| Master Bedroom | 14'1" x 11'2" |
|----------------|---------------|
| En Suite       | 8'7" x 4'7"   |
| Bedroom 2      | 12'2" x 10'9" |
| Bedroom 3      | 9'11" x 12'3" |
| Bathroom       | 8'0" x 7'2"   |