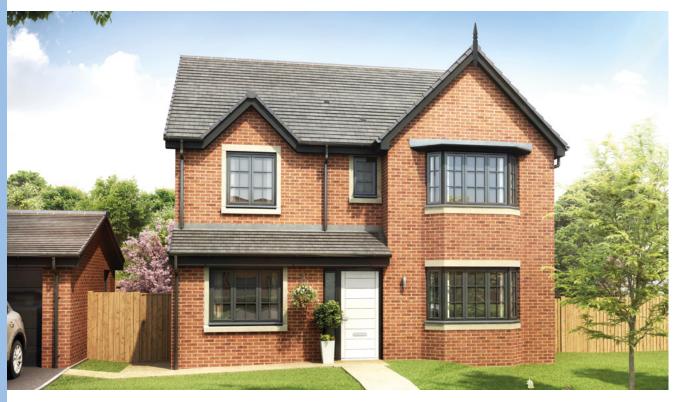

## The Hartford

### 4 bedroom detached house with integral single garage

Ground floor

| Lounge         | 11'0" x 18'3" (into bay) |
|----------------|--------------------------|
| Kitchen/Dining | 21'9" x 11'3"            |
| Family Area    | 17'9" x 7'9"             |
| Utility        | 4'8" x 5'11"             |
| WC             | 4'8" x 5'2"              |
| Garage         | 7'11" x 17'4"            |