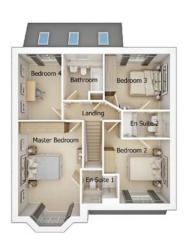

## The Ikley

## 4 bedroom detached house with detached single garage/parking spaces

## First floor

## Ground floor

| Lounge (into bay)              | 12'4" x 25'5" |
|--------------------------------|---------------|
| Kitchen/Dining Area (into bay) | 9'11" x 25'5" |
| Utility                        | 6'9" x 5'11"  |
| WC                             | 6'9" x 4'5"   |

| Master Bedroom       | 10'6" x 12'11"  |
|----------------------|-----------------|
| En Suite             | 5'11" x 3'10"   |
| Bedroom 2            | 10'2" x 10'11"  |
| Bedroom 3            | 10'6" x 9'11"   |
| Bedroom 4 (into bay) | 11'11" × 11'11" |
| Bathroom             | 6'11" x 5'7"    |