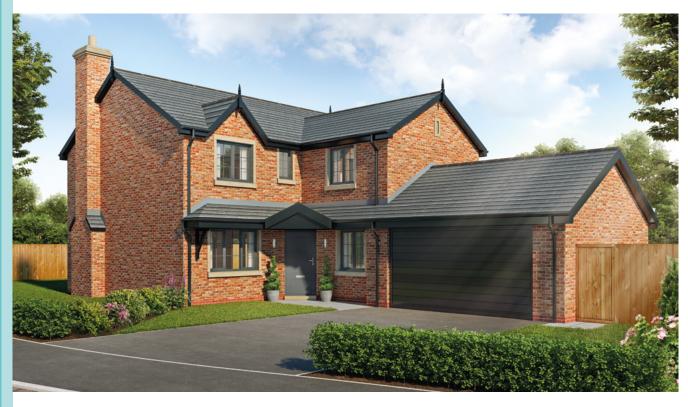

## The Marsden

4 bedroom detached house with detached double garage

Ground floor

| Lounge             | 11'0" x 18'3" (into bay) |
|--------------------|--------------------------|
| Kitchen/Family Are | a 26'6" x 11'1"          |
| Study              | 8'0" x 6'4"              |
| Utility            | 8'0" x 6'2"              |
| WC                 | 8'0" x 3'5"              |

First floor

| Master Bedroom | 11'1" x 18'0" (into bay) |
|----------------|--------------------------|
| En Suite 1     | 6'3" x 5'10"             |
| Bedroom 2      | 11'5" x 11'2"            |
| En Suite 2     | 8'2" x 4'7"              |
| Bedroom 3      | 11'4" x 9'9"             |
| Bedroom 4      | 7'6" x 11'6"             |
| Bathroom       | 6'11" x 8'0"             |