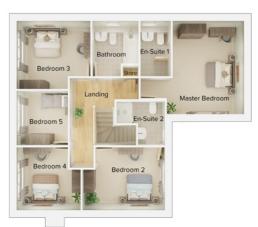

## The Marsden

4 bedroom detached house with detached double garage

Ground floor

| Lounge             | 11'0" x 18'3" (into bay) |
|--------------------|--------------------------|
| Kitchen/Family Are | a 26'6" x 11'1"          |
| Study              | 8'0" x 6'4"              |
| Utility            | 8'0" x 6'2"              |
| WC                 | 8'0" x 3'5"              |

First floor

| Master Bedroom | 11'1" x 18'0" (into bay) |
|----------------|--------------------------|
| En Suite 1     | 6'3" x 5'10"             |
| Bedroom 2      | 11'5" x 11'2"            |
| En Suite 2     | 8'2" x 4'7"              |
| Bedroom 3      | 11'4" x 9'9"             |
| Bedroom 4      | 7'6" x 11'6"             |
| Bathroom       | 6'11" x 8'0"             |