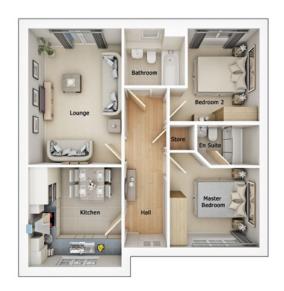

## The Alderley

## 2 bedroom semi detached bungalow with parking spaces

## Ground floor

| Lounge         | 10'7" x 15'6" |  |
|----------------|---------------|--|
| Kitchen        | 10'7" x 11'4" |  |
| Master Bedroom | 10'3" x 9'1"  |  |
| En Suite       | 7'1" x 4'7"   |  |
| Bedroom 2      | 8'2" x 10'5"  |  |
| Bathroom       | 6'11" x 6'6"  |  |