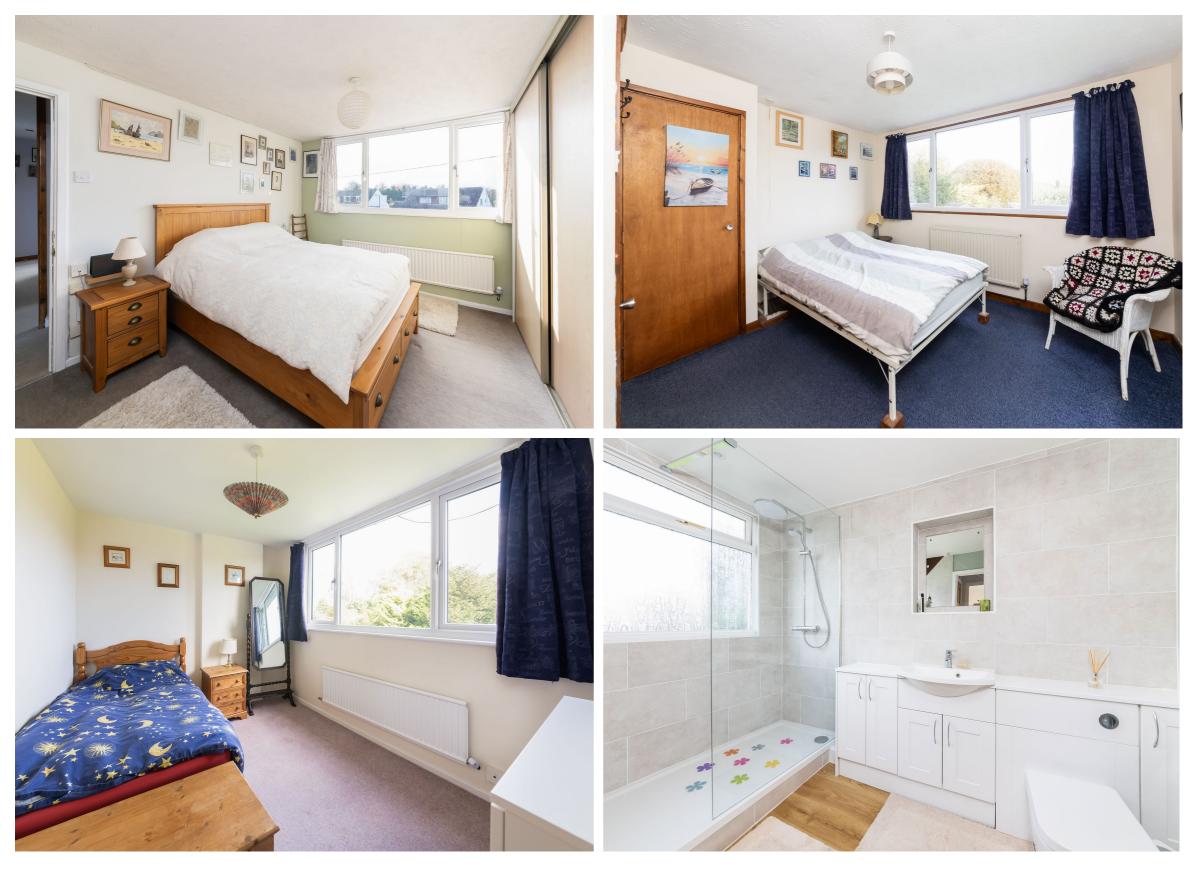

The first floor provides five well-proportioned bedrooms and a fully tiled shower room.

A delightful feature of this immaculately maintained home is the delightful exterior space. With ample driveway parking to the front, gated and covered side access to the large and secluded garden. Mainly laid to lawn with patio areas, flower beds, with tree and shrub borders and a large detached workshop with light and power.