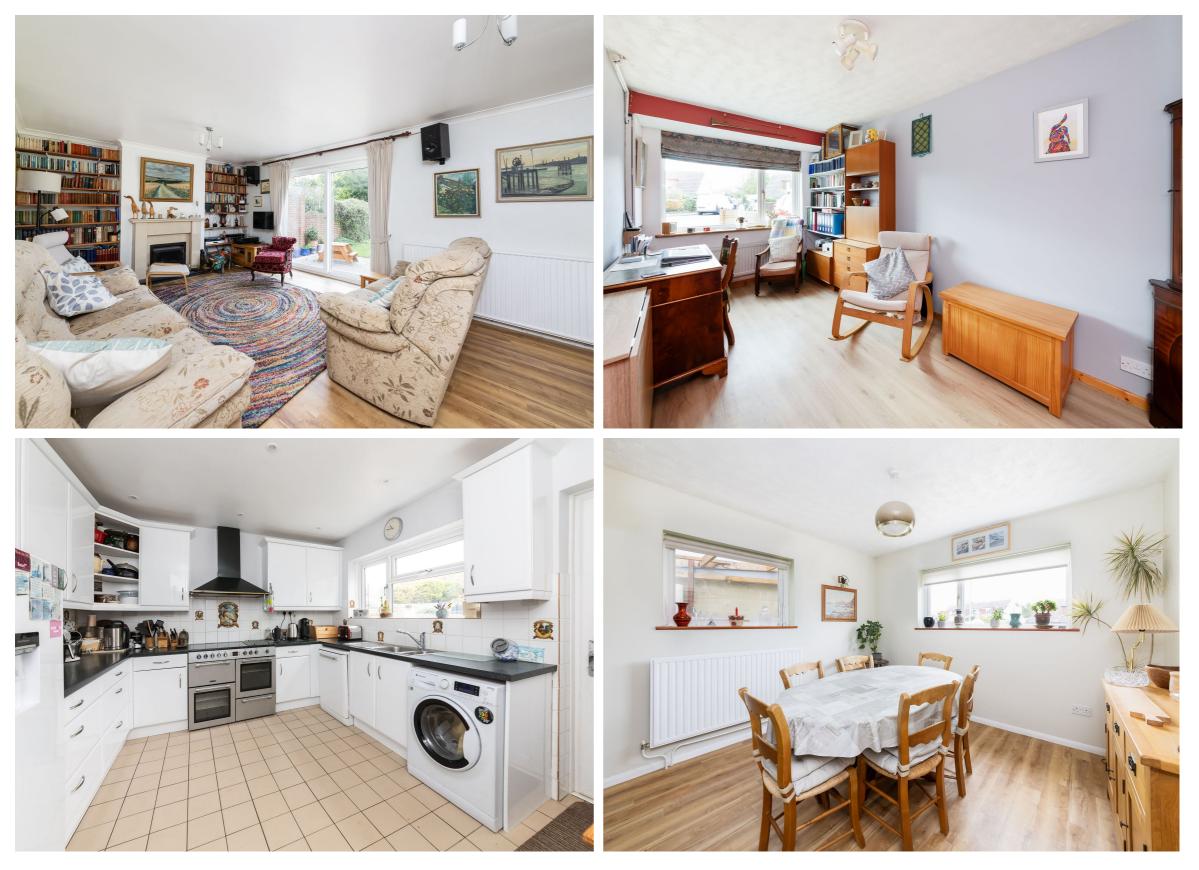

## Eastfields, Blewbury

TA substantial five bedroom home, with large secluded garden, located on a cul-de-sac in the highly sought after village of Blewbury.

Spacious and well presented accommodation comprises; entrance hall with doors to all ground floor rooms, 20 ft rear aspect living room with feature fireplace and doors overlooking the secluded garden. Fully fitted kitchen double glazed stable door, dual aspect dining room, further ground floor reception room and the fully tiled shower room complete the ground floor rooms.

20 ft rear aspect living room with feature fireplace and doors overlooking the secluded garden

Mainly laid to lawn with patio areas, flower beds, with tree and shrub borders and a large detached workshop with light and power.