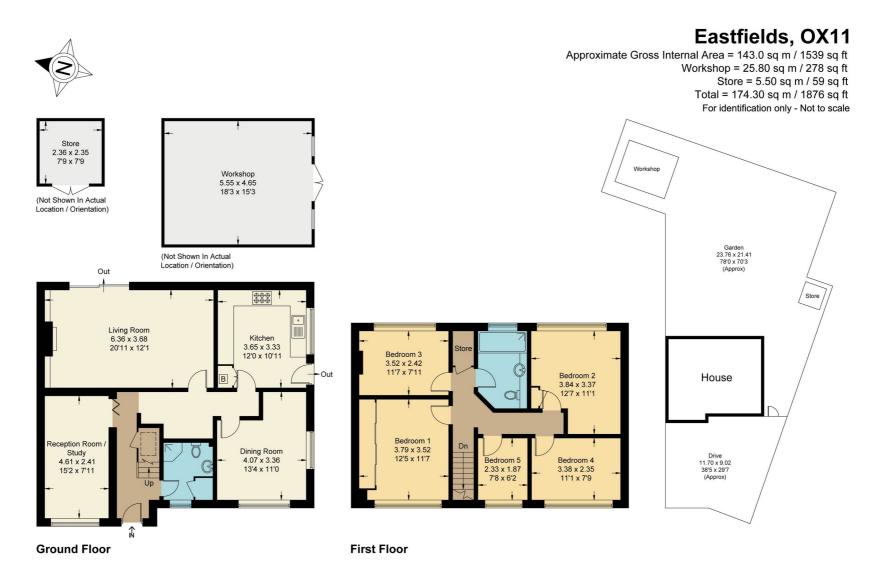

## Eastfields, Blewbury

TA substantial five bedroom home, with large secluded garden, located on a cul-de-sac in the highly sought after village of Blewbury.

Spacious and well presented accommodation comprises; entrance hall with doors to all ground floor rooms, 20 ft rear aspect living room with feature fireplace and doors overlooking the secluded garden. Fully fitted kitchen double glazed stable door, dual aspect dining room, further ground floor reception room and the fully tiled shower room complete the ground floor rooms.

The first floor provides five well-proportioned bedrooms and a fully tiled shower room.

A delightful feature of this immaculately maintained home is the delightful exterior space. With ample driveway parking to the front, gated and covered side access to the large and secluded garden. Mainly laid to lawn with patio areas, flower beds, with tree and shrub borders and a large detached workshop with light and power.

A delightful feature of this immaculately maintained home is the delightful exterior space

A CONTRACT

Hand in the

1

Floor plan produced in accordance with RICS Property Measurement Standards. Not to scale, for illustration and layout purposes only. © Mortimer Photography. Produced for Hodsons. Unauthorised reproduction prohibited