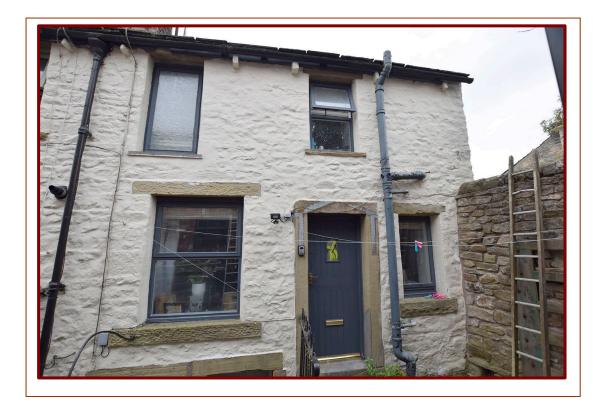

# Rear of 40 Church Street, Barrowford BB9 6EB

Situated in the village of Barrowford is this well presented back-to-back cottage. Comprising of open plan living area, bedroom and bathroom. The property benefits also from double glazing & gas central heating.

Located near to local shopping facilities, infant/junior schools, and bus routes to the town centre. The property is only a few minutes drive away from access to M65 motorway providing ideal commuting distance throughout the North West.