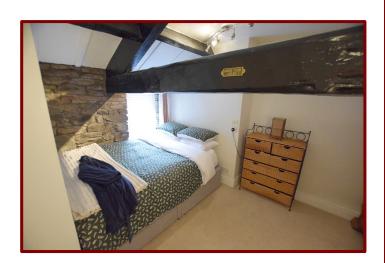

Bedroom

3.97m x 3.32m (13ft 0" x 10ft 10")

Double glazed window to the front of the property

Carpeted flooring

Original oak beam

Fitted wardrobes

Central heating radiator