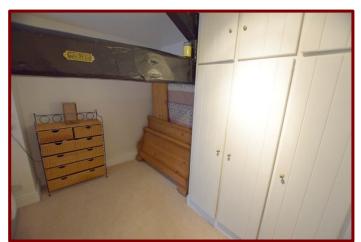

Bedroom

3.97m x 3.32m (13ft 0" x 10ft 10")

Double glazed window to the front of the property

Carpeted flooring

Original oak beam

Fitted wardrobes

Central heating radiator