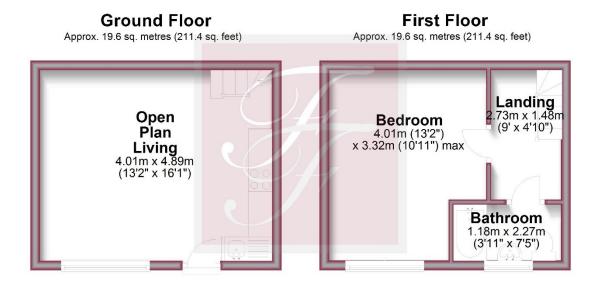

## Open Plan Living Overall 4.89m x 4.01m (16ft 0" x 13ft 1")

Plumbing for automatic washing machine

Tiling in splash back areas

Email: info@falconandfoxglove.co.uk Web: www.falconandfoxglove.co.uk

Landing 2.66m x 1.51m (8ft 8" x 4ft 11")

Carpeted flooring

Oak Spindled staircase

Bedroom

3.97m x 3.32m (13ft 0" x 10ft 10")

Double glazed window to the front of the property

Carpeted flooring

Original oak beam

Fitted wardrobes

Central heating radiator

## Bathroom 2.27m x 1.18m (7ft 5" x 3ft 10")

Double glazed frosted window to the front of the property

Panelled bath with thermostatic shower over

Pedestal hand wash basin and low level w.c.

Vinyl flooring

Ideal combi boiler

Falcon & Foxglove Estate Agents Limited, 9 Manchester Road, Burnley BB11 1HQ

Tel: 01282 416060

Email: info@falconandfoxglove.co.uk Web: www.falconandfoxglove.co.uk

Total area: approx. 39.3 sq. metres (422.7 sq. feet)

Please note: Plans are to show room locations only and are not to scale