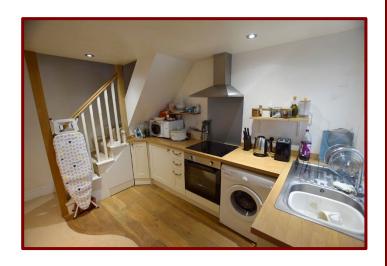

### Kitchen Area

Double glazed window to the front of the property

Howdens kitchen units with solid wood work top and feature wood floor

Stainless steel sink unit

Integrated electric oven hob and stainlesssteel cooked hood

Plumbing for automatic washing machine

Tiling in splash back areas

Email: info@falconandfoxglove.co.uk Web: www.falconandfoxglove.co.uk

Landing 2.66m x 1.51m (8ft 8" x 4ft 11")

Carpeted flooring

Oak Spindled staircase