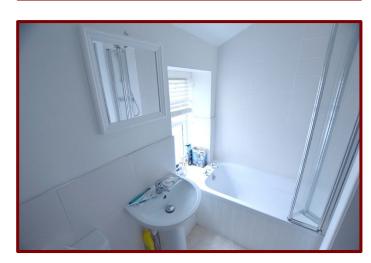

## Bathroom 2.27m x 1.18m (7ft 5" x 3ft 10")

Double glazed frosted window to the front of the property

Panelled bath with thermostatic shower over

Pedestal hand wash basin and low level w.c.

Vinyl flooring