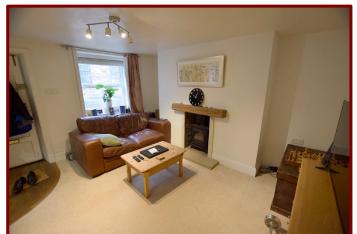

## Open Plan Living Overall 4.89m x 4.01m (16ft 0" x 13ft 1")

## Lounge Area

Double glazed window to the front of the property

Feature stone fireplace with Wood burner style gas fire

Carpeted flooring

Central heating radiator

TV & telephone points