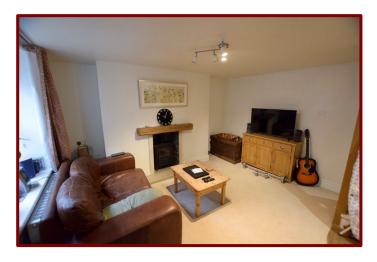

## Open Plan Living Overall 4.89m x 4.01m (16ft 0" x 13ft 1")

## Lounge Area

Double glazed window to the front of the property

Feature stone fireplace with Wood burner style gas fire

Carpeted flooring

Central heating radiator

TV & telephone points