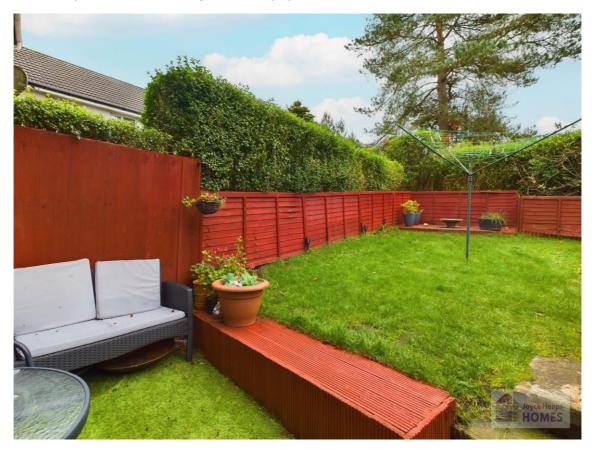

## **East Kilbride's Local Estate Agent**

E.K. Business Park 14 Stroud Road East Kilbride G75 0YA

The front garden is laid to lawn with gate to the side leading to the private enclosed side and rear garden. The rear garden and side garden is laid to lawn, with patio area and is surrounded by mature hedge and timber fence.