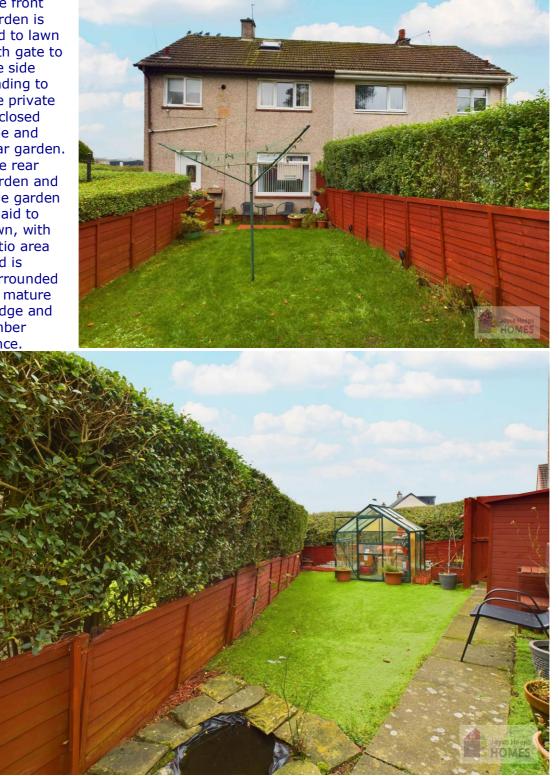

## **East Kilbride's Local Estate Agent**

E.K. Business Park 14 Stroud Road East Kilbride G75 0YA

The front garden is laid to lawn with gate to the side leading to the private enclosed side and rear garden. The rear garden and side garden is laid to lawn, with patio area and is surrounded by mature hedge and timber fence.