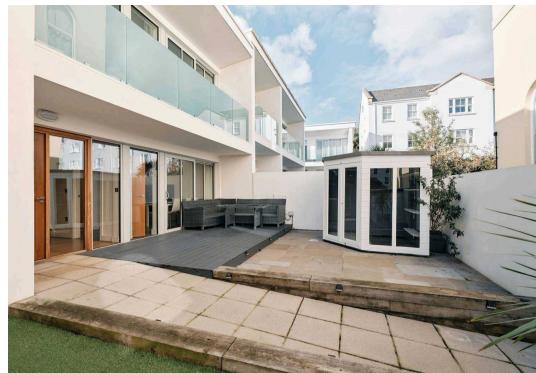

Step outside via sliding doors from either the lounge or the kitchen diner, to the secure low maintenance garden which also has a small chalet ideal for use as a little gym or home office area. Parking is provided with two designated spaces exclusively for this property. Tucked away from the main road and located within easy walking distance to the centre of town, the beach and the parks this apartment is in a great location. Offered with immediate vacant possession and no onward chain. Don't miss your chance to make this modern townhouse your next home. Contact the vendors sole agent to discover more about this delightful property and to arrange a viewing today.

#### Living

Both the lounge and separate kitchen diner have with sliding doors opening to the garden. 1st floor landing is a good bright open space, ideal as study area and perfect for working from home.