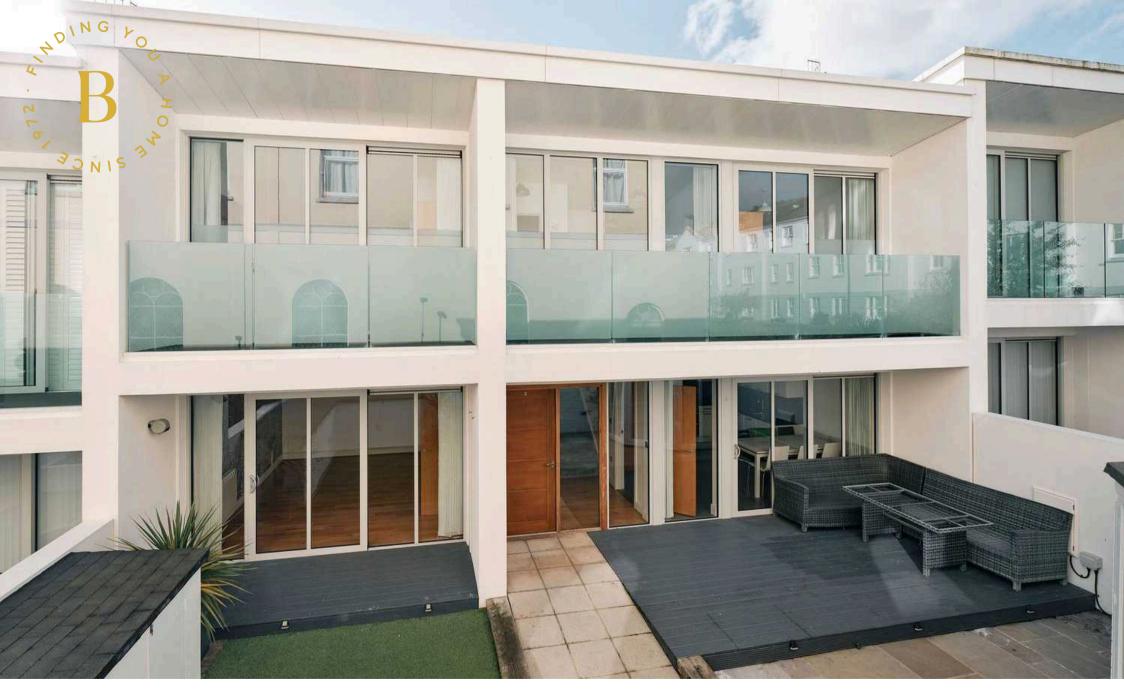

### 2 Sacre Coeur Cottage Rouge Bouillon

St. Helier, Jersey

Stylish modern town cottage offering a contemporary living experience in a super convenient location.

One of four similar properties constructed in 2013 by renowned local builder with emphasis on light airy living spaces provided by floor to ceiling windows. To the ground floor there is a cloakroom, fully fitted kitchen diner providing the perfect space for family gatherings and entertaining guests, while the lounge opposite exudes warmth with its wooden flooring. Upstairs the vaulted ceilings add an air of spaciousness to the rooms and like the ground floor, benefits from floor to ceiling windows giving plenty of natural light. The property boasts two good size double bedrooms both with fitted wardrobes and as well as a house bathroom, the primary bedroom features an ensuite bathroom. With large balconies off both bedrooms there is plenty of room to stretch out and what better place to enjoy your morning coffee! The 1st floor landing has space for a good size study area or scope for further fitted wardrobes.

Step outside via sliding doors from either the lounge or the kitchen diner, to the secure low maintenance garden which also has a small chalet ideal for use as a little gym or home office area. Parking is provided with two designated spaces exclusively for this property. Tucked away from the main road and located within easy walking distance to the centre of town, the beach and the parks this apartment is in a great location. Offered with immediate vacant possession and no onward chain. Don't miss your chance to make this modern townhouse your next home. Contact the vendors sole agent to discover more about this delightful property and to arrange a viewing today.

#### Outside

There are two balconies, one off each bedroom.