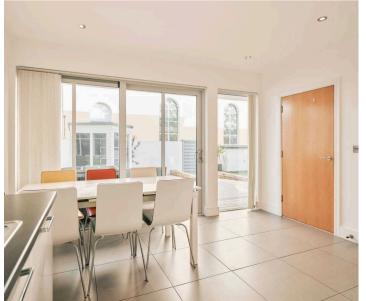

### 2 Sacre Coeur Cottage Rouge Bouillon

St. Helier, Jersey

Stylish modern town cottage offering a contemporary living experience in a super convenient location.

One of four similar properties constructed in 2013 by renowned local builder with emphasis on light airy living spaces provided by floor to ceiling windows. To the ground floor there is a cloakroom, fully fitted kitchen diner providing the perfect space for family gatherings and entertaining guests, while the lounge opposite exudes warmth with its wooden flooring. Upstairs the vaulted ceilings add an air of spaciousness to the rooms and like the ground floor, benefits from floor to ceiling windows giving plenty of natural light. The property boasts two good size double bedrooms both with fitted wardrobes and as well as a house bathroom, the primary bedroom features an ensuite bathroom. With large balconies off both bedrooms there is plenty of room to stretch out and what better place to enjoy your morning coffee! The 1st floor landing has space for a good size study area or scope for further fitted wardrobes.

#### Living

Both the lounge and separate kitchen diner have with sliding doors opening to the garden. 1st floor landing is a good bright open space, ideal as study area and perfect for working from home.