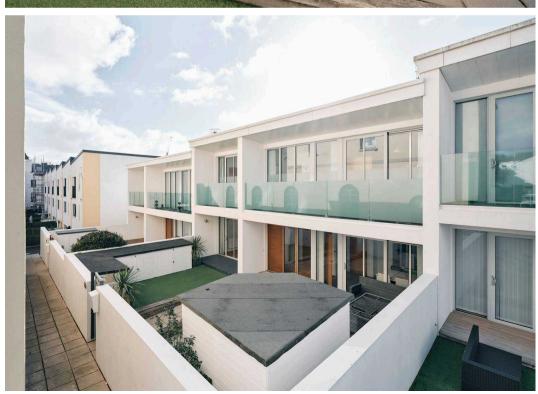

## 2 Sacre Coeur Cottage Rouge Bouillon

St. Helier, Jersey

Heading north along Rouge Bouillon, take the left at the Ambulance Station in to Sacre Coeur. Follow the road passing Sundial Apartments then take immediate left towards the private car park and the property is accessed at the far right corner.

### 2 Sacre Coeur Cottage Rouge Bouillon

St. Helier, Jersey

Stylish modern town cottage offering a contemporary living experience in a super convenient location.

One of four similar properties constructed in 2013 by renowned local builder with emphasis on light airy living spaces provided by floor to ceiling windows. To the ground floor there is a cloakroom, fully fitted kitchen diner providing the perfect space for family gatherings and entertaining guests, while the lounge opposite exudes warmth with its wooden flooring. Upstairs the vaulted ceilings add an air of spaciousness to the rooms and like the ground floor, benefits from floor to ceiling windows giving plenty of natural light. The property boasts two good size double bedrooms both with fitted wardrobes and as well as a house bathroom, the primary bedroom features an ensuite bathroom. With large balconies off both bedrooms there is plenty of room to stretch out and what better place to enjoy your morning coffee! The 1st floor landing has space for a good size study area or scope for further fitted wardrobes.