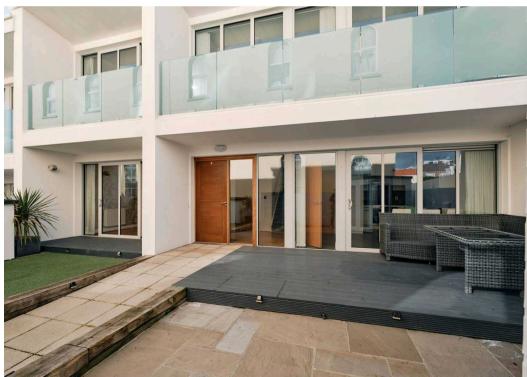

### 2 Sacre Coeur Cottage Rouge Bouillon

St. Helier, Jersey

Stylish modern town cottage offering a contemporary living experience in a super convenient location.

One of four similar properties constructed in 2013 by renowned local builder with emphasis on light airy living spaces provided by floor to ceiling windows. To the ground floor there is a cloakroom, fully fitted kitchen diner providing the perfect space for family gatherings and entertaining guests, while the lounge opposite exudes warmth with its wooden flooring. Upstairs the vaulted ceilings add an air of spaciousness to the rooms and like the ground floor, benefits from floor to ceiling windows giving plenty of natural light. The property boasts two good size double bedrooms both with fitted wardrobes and as well as a house bathroom, the primary bedroom features an ensuite bathroom. With large balconies off both bedrooms there is plenty of room to stretch out and what better place to enjoy your morning coffee! The 1st floor landing has space for a good size study area or scope for further fitted wardrobes.