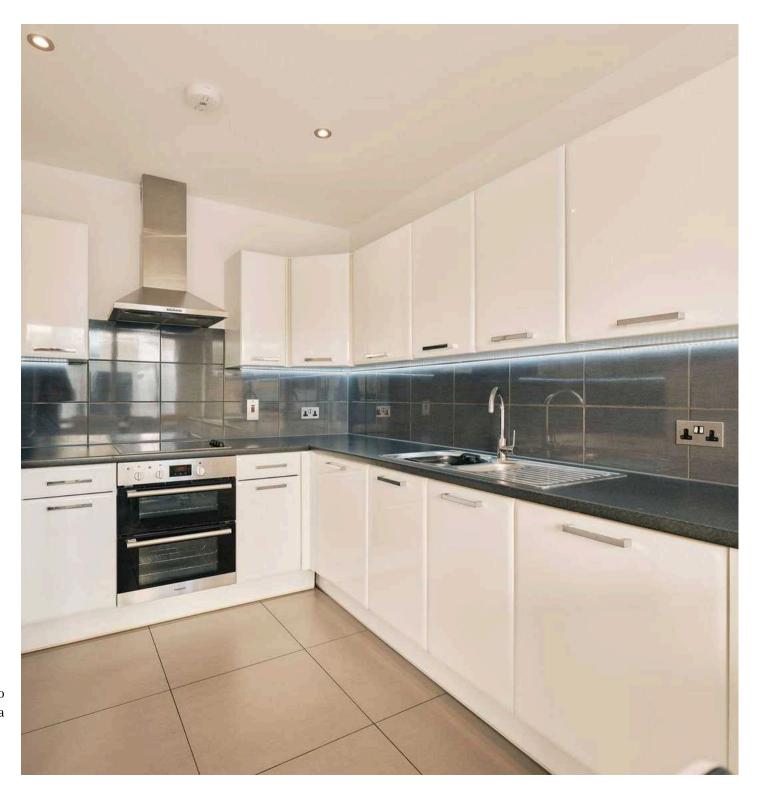

### 2 Sacre Coeur Cottage Rouge Bouillon

St. Helier, Jersey

Stylish modern town cottage offering a contemporary living experience in a super convenient location.

One of four similar properties constructed in 2013 by renowned local builder with emphasis on light airy living spaces provided by floor to ceiling windows. To the ground floor there is a cloakroom, fully fitted kitchen diner providing the perfect space for family gatherings and entertaining guests, while the lounge opposite exudes warmth with its wooden flooring. Upstairs the vaulted ceilings add an air of spaciousness to the rooms and like the ground floor, benefits from floor to ceiling windows giving plenty of natural light. The property boasts two good size double bedrooms both with fitted wardrobes and as well as a house bathroom, the primary bedroom features an ensuite bathroom. With large balconies off both bedrooms there is plenty of room to stretch out and what better place to enjoy your morning coffee! The 1st floor landing has space for a good size study area or scope for further fitted wardrobes.