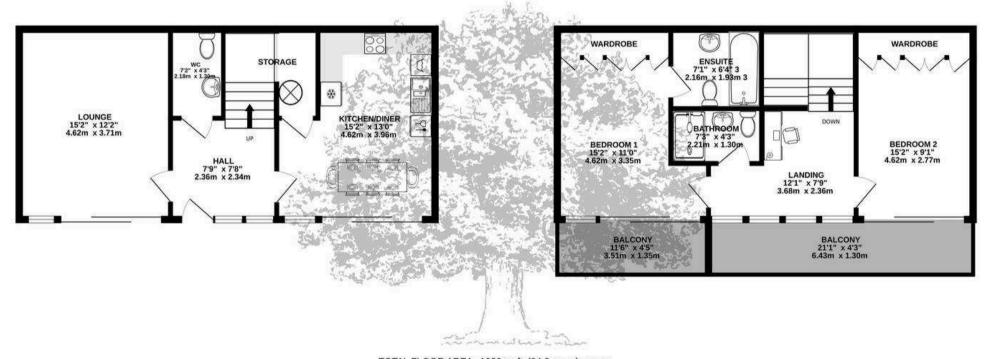

#### Sleeping

Two good size double bedrooms both with full width fitted wardrobes. One ensuite bathroom and one house bathroom. Primary bedroom has a 22ft balcony and bedroom two has a 12ft balcony.

#### Outside

There are two balconies, one off each bedroom.

#### Services

All mains (no gas). Fully double glazed. Electric heating. 240v power to the garden. Chalet also has 240v power supply.

GROUND FLOOR 511 sq.ft. (47.5 sq.m.) approx.

1ST FLOOR 509 sq.ft. (47.3 sq.m.) approx.

#### TOTAL FLOOR AREA: 1020 sq.ft. (94.8 sq.m.) approx.

Whilst every attempt has been made to ensure the accuracy of the floorplan contained here, measurements of doors, windows, rooms and any other items are approximate and no responsibility is taken for any error, omission or mis-statement. This plan is for illustrative purposes only and should be used as such by any prospective purchaser. The services, systems and appliances shown have not been tested and no guarantee as to their operability or efficiency can be given.