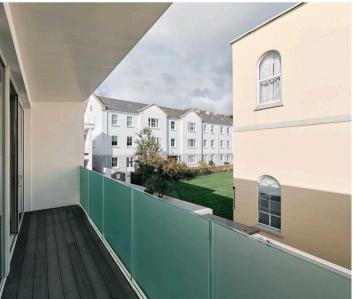

#### Sleeping

Two good size double bedrooms both with full width fitted wardrobes. One ensuite bathroom and one house bathroom. Primary bedroom has a 22ft balcony and bedroom two has a 12ft balcony.

#### Outside

There are two balconies, one off each bedroom.