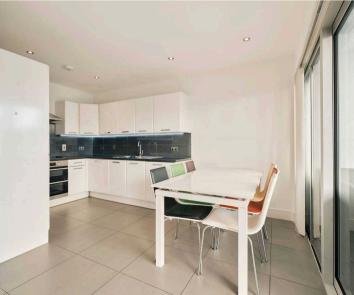

### 2 Sacre Coeur Cottage Rouge Bouillon

St. Helier, Jersey

Stylish modern town cottage offering a contemporary living experience in a super convenient location.

One of four similar properties constructed in 2013 by renowned local builder with emphasis on light airy living spaces provided by floor to ceiling windows. To the ground floor there is a cloakroom, fully fitted kitchen diner providing the perfect space for family gatherings and entertaining guests, while the lounge opposite exudes warmth with its wooden flooring. Upstairs the vaulted ceilings add an air of spaciousness to the rooms and like the ground floor, benefits from floor to ceiling windows giving plenty of natural light. The property boasts two good size double bedrooms both with fitted wardrobes and as well as a house bathroom, the primary bedroom features an ensuite bathroom. With large balconies off both bedrooms there is plenty of room to stretch out and what better place to enjoy your morning coffee! The 1st floor landing has space for a good size study area or scope for further fitted wardrobes.