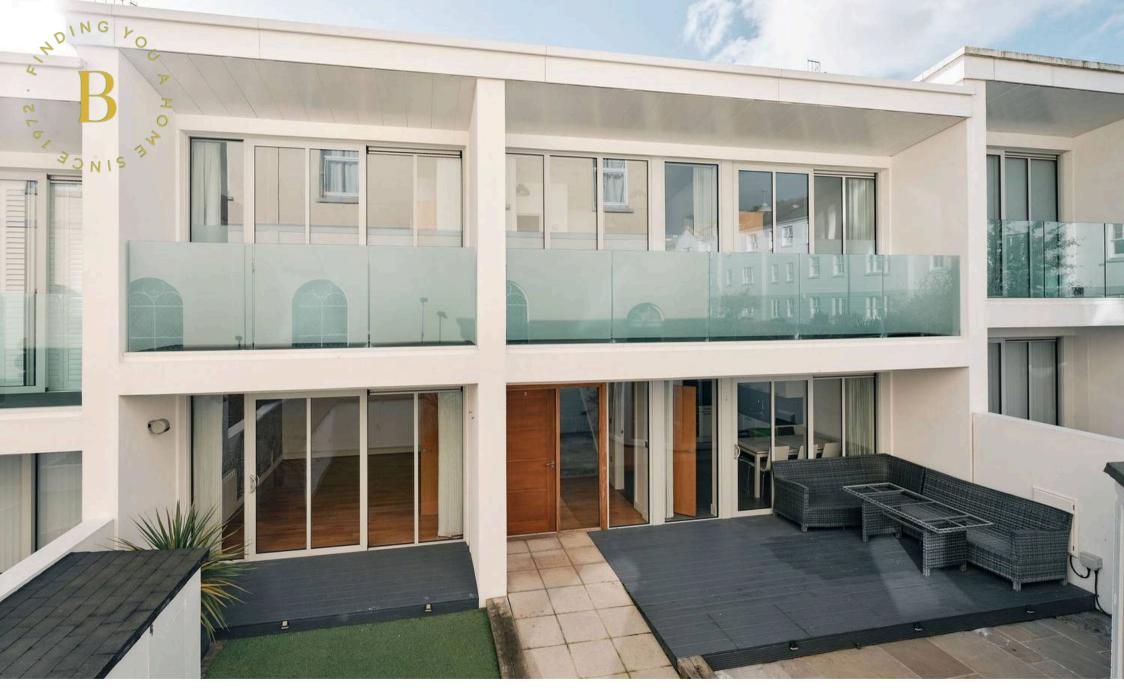

## 2 Sacre Coeur Cottage, Rouge Bouillon

St. Helier, Jersey

Heading north along Rouge Bouillon, take the left at the Ambulance Station in to Sacre Coeur. Follow the road passing Sundial Apartments then take immediate left towards the private car park and the property is accessed at the far right corner.

### 2 Sacre Coeur Cottage, Rouge Bouillon

St. Helier, Jersey

Stylish modern town cottage offering a contemporary living experience in a super convenient location.

One of four similar properties constructed in 2013 by renowned local builder with emphasis on light airy living spaces provided by floor to ceiling windows. To the ground floor there is a cloakroom, fully fitted kitchen diner providing the perfect space for family gatherings and entertaining guests, while the lounge opposite exudes warmth with its wooden flooring. Upstairs the vaulted ceilings add an air of spaciousness to the rooms and like the ground floor, benefits from floor to ceiling windows giving plenty of natural light. The property boasts two good size double bedrooms both with fitted wardrobes and as well as a house bathroom, the primary bedroom features an ensuite bathroom. With large balconies off both bedrooms there is plenty of room to stretch out and what better place to enjoy your morning coffee! The 1st floor landing has space for a good size study area or scope for further fitted wardrobes.

#### Sleeping

Two good size double bedrooms both with full width fitted wardrobes. One ensuite bathroom and one house bathroom. Primary bedroom has a 22ft balcony and bedroom two has a 12ft balcony.

#### Outside

There are two balconies, one off each bedroom.