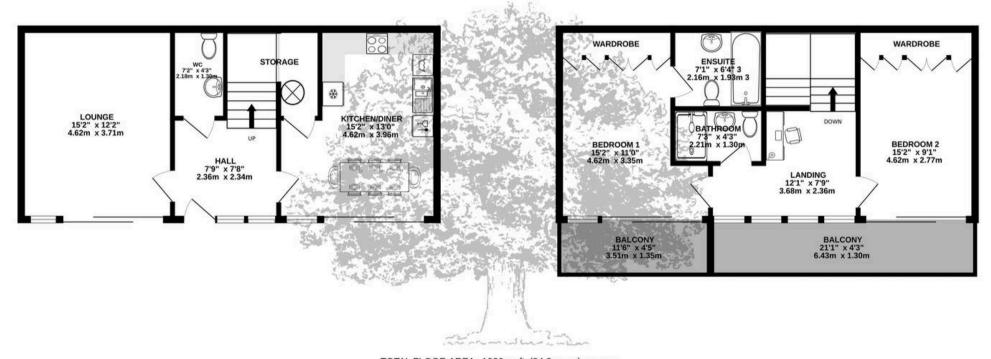

### 2 Sacre Coeur Cottage, Rouge Bouillon

St. Helier, Jersey

Stylish modern town cottage offering a contemporary living experience in a super convenient location.

One of four similar properties constructed in 2013 by renowned local builder with emphasis on light airy living spaces provided by floor to ceiling windows. To the ground floor there is a cloakroom, fully fitted kitchen diner providing the perfect space for family gatherings and entertaining guests, while the lounge opposite exudes warmth with its wooden flooring. Upstairs the vaulted ceilings add an air of spaciousness to the rooms and like the ground floor, benefits from floor to ceiling windows giving plenty of natural light. The property boasts two good size double bedrooms both with fitted wardrobes and as well as a house bathroom, the primary bedroom features an ensuite bathroom. With large balconies off both bedrooms there is plenty of room to stretch out and what better place to enjoy your morning coffee! The 1st floor landing has space for a good size study area or scope for further fitted wardrobes.

#### Sleeping

Two good size double bedrooms both with full width fitted wardrobes. One ensuite bathroom and one house bathroom. Primary bedroom has a 22ft balcony and bedroom two has a 12ft balcony.

#### Outside

There are two balconies, one off each bedroom.

#### Services

All mains (no gas). Fully double glazed. Electric heating. 240v power to the garden. Chalet also has 240v power supply.

GROUND FLOOR 511 sq.ft. (47.5 sq.m.) approx.

1ST FLOOR 509 sq.ft. (47.3 sq.m.) approx.

#### TOTAL FLOOR AREA: 1020 sq.ft. (94.8 sq.m.) approx.

Whilst every attempt has been made to ensure the accuracy of the floorplan contained here, measurements of doors, windows, rooms and any other items are approximate and no responsibility is taken for any error, omission or mis-statement. This plan is for illustrative purposes only and should be used as such by any prospective purchaser. The services, systems and appliances shown have not been tested and no guarantee as to their operability or efficiency can be given.