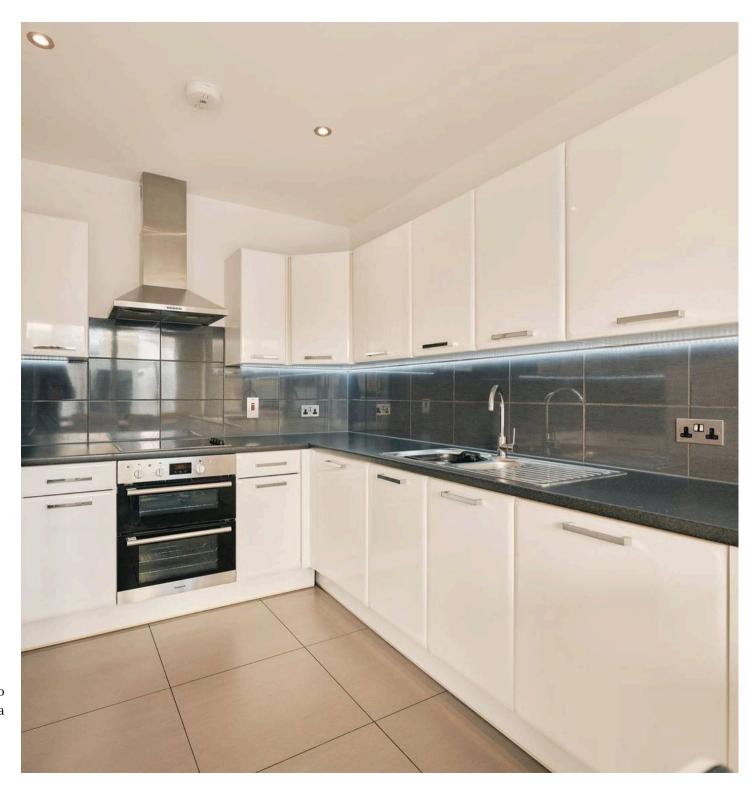

### 2 Sacre Coeur Cottage, Rouge Bouillon

St. Helier, Jersey

Stylish modern town cottage offering a contemporary living experience in a super convenient location.

One of four similar properties constructed in 2013 by renowned local builder with emphasis on light airy living spaces provided by floor to ceiling windows. To the ground floor there is a cloakroom, fully fitted kitchen diner providing the perfect space for family gatherings and entertaining guests, while the lounge opposite exudes warmth with its wooden flooring. Upstairs the vaulted ceilings add an air of spaciousness to the rooms and like the ground floor, benefits from floor to ceiling windows giving plenty of natural light. The property boasts two good size double bedrooms both with fitted wardrobes and as well as a house bathroom, the primary bedroom features an ensuite bathroom. With large balconies off both bedrooms there is plenty of room to stretch out and what better place to enjoy your morning coffee! The 1st floor landing has space for a good size study area or scope for further fitted wardrobes.