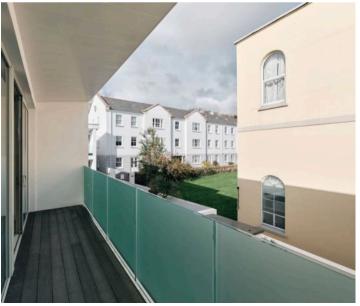

#### Sleeping

Two good size double bedrooms both with full width fitted wardrobes. One ensuite bathroom and one house bathroom. Primary bedroom has a 22ft balcony and bedroom two has a 12ft balcony.

#### Outside

There are two balconies, one off each bedroom.