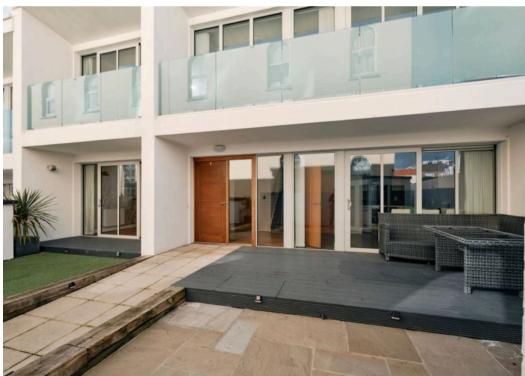

### 2 Sacre Coeur Cottage, Rouge Bouillon

St. Helier, Jersey

Stylish modern town cottage offering a contemporary living experience in a super convenient location.

One of four similar properties constructed in 2013 by renowned local builder with emphasis on light airy living spaces provided by floor to ceiling windows. To the ground floor there is a cloakroom, fully fitted kitchen diner providing the perfect space for family gatherings and entertaining guests, while the lounge opposite exudes warmth with its wooden flooring. Upstairs the vaulted ceilings add an air of spaciousness to the rooms and like the ground floor, benefits from floor to ceiling windows giving plenty of natural light. The property boasts two good size double bedrooms both with fitted wardrobes and as well as a house bathroom, the primary bedroom features an ensuite bathroom. With large balconies off both bedrooms there is plenty of room to stretch out and what better place to enjoy your morning coffee! The 1st floor landing has space for a good size study area or scope for further fitted wardrobes.

#### Living

Both the lounge and separate kitchen diner have with sliding doors opening to the garden. 1st floor landing is a good bright open space, ideal as study area and perfect for working from home.