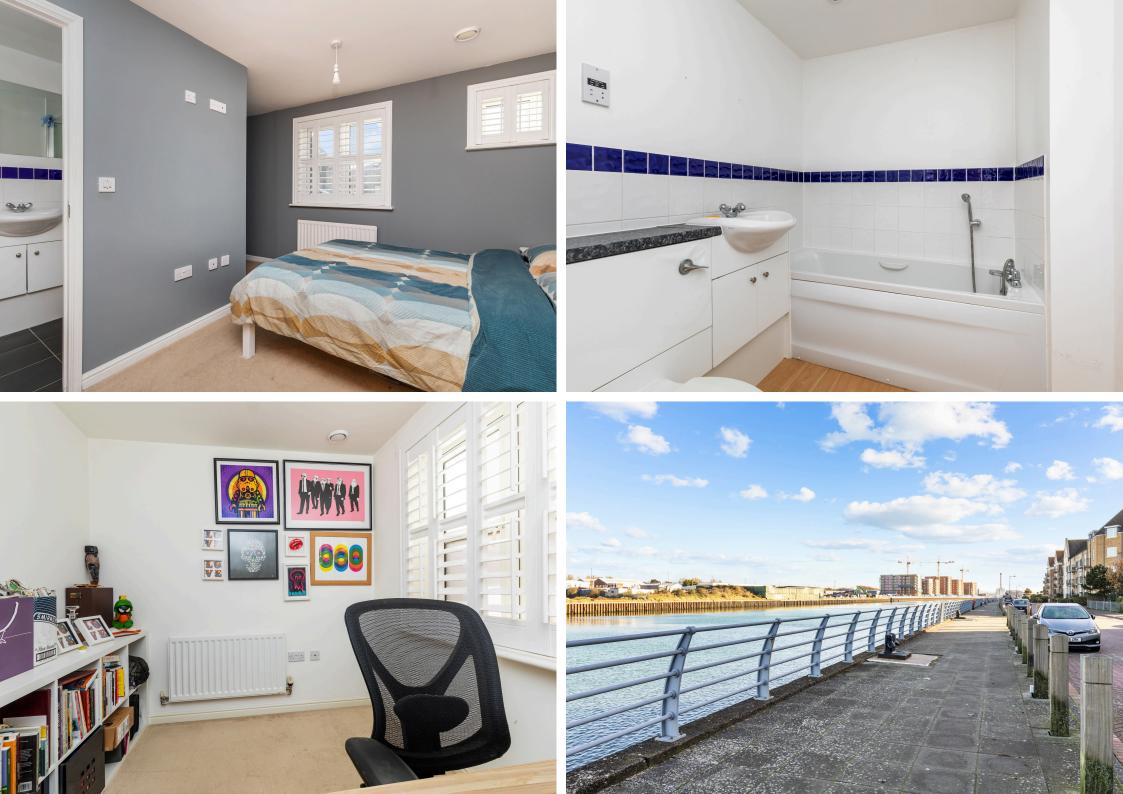

Upon entering, you will be greeted by a good sized hallway leading in to an open-plan lounge, kitchen, and diner, providing the perfect space for entertaining guests or spending quality time with your loved ones. The wellappointed kitchen boasts high-quality fixtures and fittings and integrated appliances. The open layout seamlessly connects the living area with the dining space.

One of the standout features of this apartment is the balcony, accessible from the lounge, offering lovely river views. Imagine sipping your morning coffee or enjoying a glass of wine while watch the comings and goings of river life.

The apartment comprises two spacious bedrooms, providing ample space for relaxation and comfort. The master bedroom benefits from an en-suite bathroom, perfectly designed for convenience and privacy. Bedroom 1 is equipped with fitted wardrobes, offering generous storage space to keep your belongings organized. In addition to the en-suite, there is also a family bathroom, ideal for accommodating guests or providing additional convenience. The apartment further boasts three goodsized storage cupboards, ensuring there is plenty of room for all your belongings.

Located just a short walk away from the sea, Silver Sands, and the Harbour Club, you can enjoy the benefits of coastal living. The Ferry Road Shops and Shoreham Foot Bridge, which leads to the vibrant High Street, are only a mile away. Commuting is made easy, with Shoreham Mainline Railway Station just a mile and a half from the property.