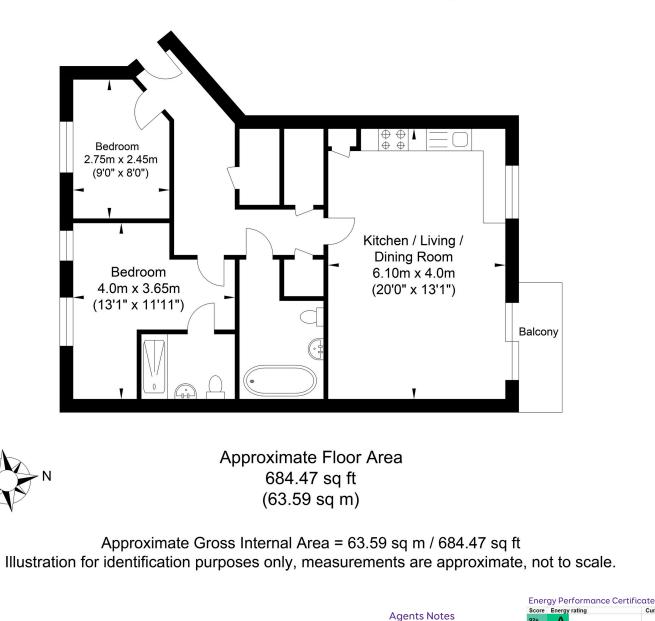

The apartment comprises two spacious bedrooms, providing ample space for relaxation and comfort. The master bedroom benefits from an en-suite bathroom, perfectly designed for convenience and privacy. Bedroom 1 is equipped with fitted wardrobes, offering generous storage space to keep your belongings organized. In addition to the en-suite, there is also a family bathroom, ideal for accommodating guests or providing additional convenience. The apartment further boasts three goodsized storage cupboards, ensuring there is plenty of room for all your belongings.

## **Property Video**

Get in touch to book a viewing or valuation of your own property

Current

81 B

These details have been produced in good faith and are believed to be accurate based upon the information supplied but they are not intended to form part of a contract. All statements contained in these particulars as to this property are made without responsibility on the part of Oakley, we have any NOT to be relied on as statements or representations of fact. Any intending purchasers must satisfy themselves by inspection or otherwise as to the correctness of each of the statements contained in these particulars. The vendors, Oakley and any person who work in their employment do not have any authority to make or give any representation or warranty. The floor plan is for illustrative purposes only and the accuracy cannot be relied upon or guaranteed and no responsibility is taken for an error, omission or mis-statement. The total floor are shown has been taken from the EPC.