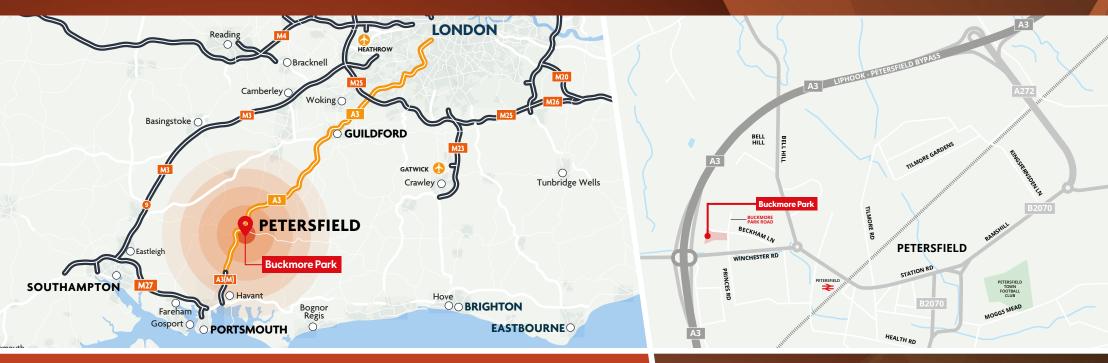

## Location

The site is situated on the larger Buckmore Farm Estate to the north-west of Petersfield town centre and current industrial estates and east of the A3 and north of Winchester Road.

The site benefits from excellent road communications from the A3 and A272 to Guildford, London and the central south coast region. It is north of Petersfield Services with occupiers including a BP Garage and a McDonald's Drive Thru. The site is within very close proximity to Petersfield Railway Station.

## **Distances**

| M27            | 15 miles | 17 mins     |
|----------------|----------|-------------|
| Portsmouth     | 18 miles | 24 mins     |
| M3 Jct 9       | 19 miles | 30 mins     |
| Guildford      | 27 miles | 38 mins     |
| Southampton    | 30 miles | 45 mins     |
| Central London | 57 miles | 1hr 40 mins |