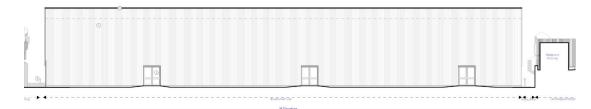

self-contained unit with secure yard
- North of Petersfield Services with occupiers including a BP Garage and a McDonald's Drive Thru
- Adjacent to the proposed coffee drive thru and bakerv
- Anticipated delivery Q12026



# **Specification**

The outline specification of the proposed development is as follows:



Large self contained secure yard



Floor loading minimum 35kn



BREEAM<sup>®</sup> Targeted BREEAM "Excellent"



High quality office fit out

Capacity for PV's on roof

**Roller shutter** 



Maximum ridge of 8.25m with a maximum eave's height of 7m

Close proximity to amenity

20 parking spaces. Equates

to 1 space per 57 sq m



**Roof lights** 

**Bike shed** 





Glazed atrium entrance





# **Elevations**



Frequentia Protocological Contraction

#### South Elevation





#### **East Elevation**



#### West Elevation

#### North Elevation

#### Buckmore Park | Buckmore Farm Road | Petersfield GU32 3FW



## Location

The site is situated on the larger Buckmore Farm Estate to the north-west of Petersfield town centre and current industrial estates and east of the A3 and north of Winchester Road.

The site benefits from excellent road communications from the A3 and A272 to Guildford, London and the central south coast region. It is north of Petersfield Services with occupiers including a BP Garage and a McDonald's Drive Thru. The site is within very close proximity to Petersfield Railway Station.

## **Distances**

| M27            | 15 miles | 17 mins     |
|----------------|----------|-------------|
| Portsmouth     | 18 miles | 24 mins     |
| M3 Jct