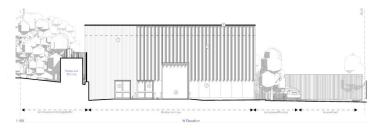

ure yard
- North of Petersfield Services with occupiers including a BP Garage and a McDonald's Drive Thru
- Adjacent to the proposed coffee drive thru and bakerv
- Anticipated delivery Q12026



# **Specification**

The outline specification of the proposed development is as follows:



Large self contained secure yard



Floor loading minimum 35kn



BREEAM<sup>®</sup> Targeted BREEAM "Excellent"



High quality office fit out

Capacity for PV's on roof

**Roller shutter** 



Maximum ridge of 8.25m with a maximum eave's height of 7m

Close proximity to amenity

20 parking spaces. Equates

to 1 space per 57 sq m



**Roof lights** 

**Bike shed** 





Glazed atrium entrance





# **Elevations**



Frequentia Protocological Contraction

#### South Elevation





#### **East Elevation**



#### West Elevation

#### North Elevation

#### Buckmore Park | Buckmore Farm Road | Petersfield GU32 3FW



## Location

The site is situated on the larger Buckmore Farm Estate to the north-west of Petersfield town centre and current industrial estates and east of the A3 and north of Winchester Road.

The site benefits from excellent road communications from the A3 and A272 to Guildford, London and the central south coast region. It is north of Petersfield Services with occupiers including a BP Garage and a McDonald's Drive Thru. The site is within very close proximity to Petersfield Railway Station.

## **Distances**

| M27            | 15 miles | 17 mins     |
|----------------|----------|-------------|
| Portsmouth     | 18 miles | 24 mins     |
| M3 Jct 9       | 19 miles | 30 mins