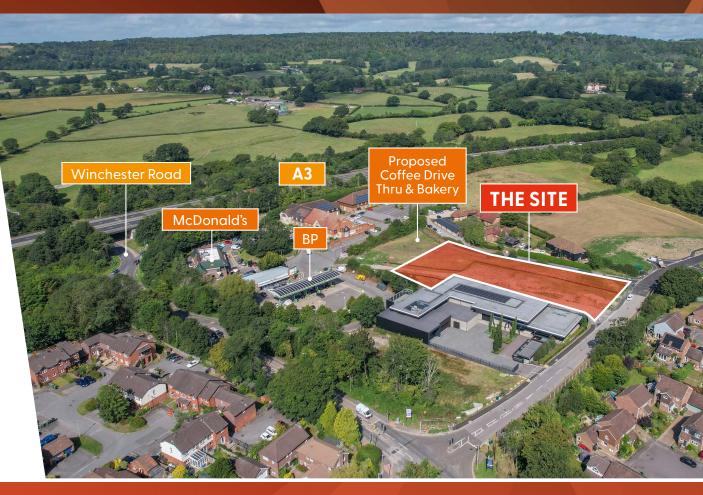

# The **Opportunity**

- Excellent road communications
- Located within proximity of the A3 and A272 to • Guildford, London and the central south coast region

- Consent has been granted under planning application SDNP/24/00612/FUL for the development of an industrial building with consent granted for Class - E(g) (i) Offices, (ii) Research and development, (iii) Light industry, **B2** General industrial, **B8** Storage or distribution.
- 1 self-contained unit with secure yard
- North of Petersfield Services with occupiers including a BP Garage and a McDonald's Drive Thru
- Adjacent to the proposed coffee drive thru and bakerv
- Anticipated delivery Q12026

## Location

The site is situated on the larger Buckmore Farm Estate to the north-west of Petersfield town centre and current industrial estates and east of the A3 and north of Winchester Road.

The site benefits from excellent road communications from the A3 and A272 to Guildford, London and the central south coast region. It is north of Petersfield Services with occupiers including a BP Garage and a McDonald's Drive Thru. The site is within very close proximity to Petersfield Railway Station.