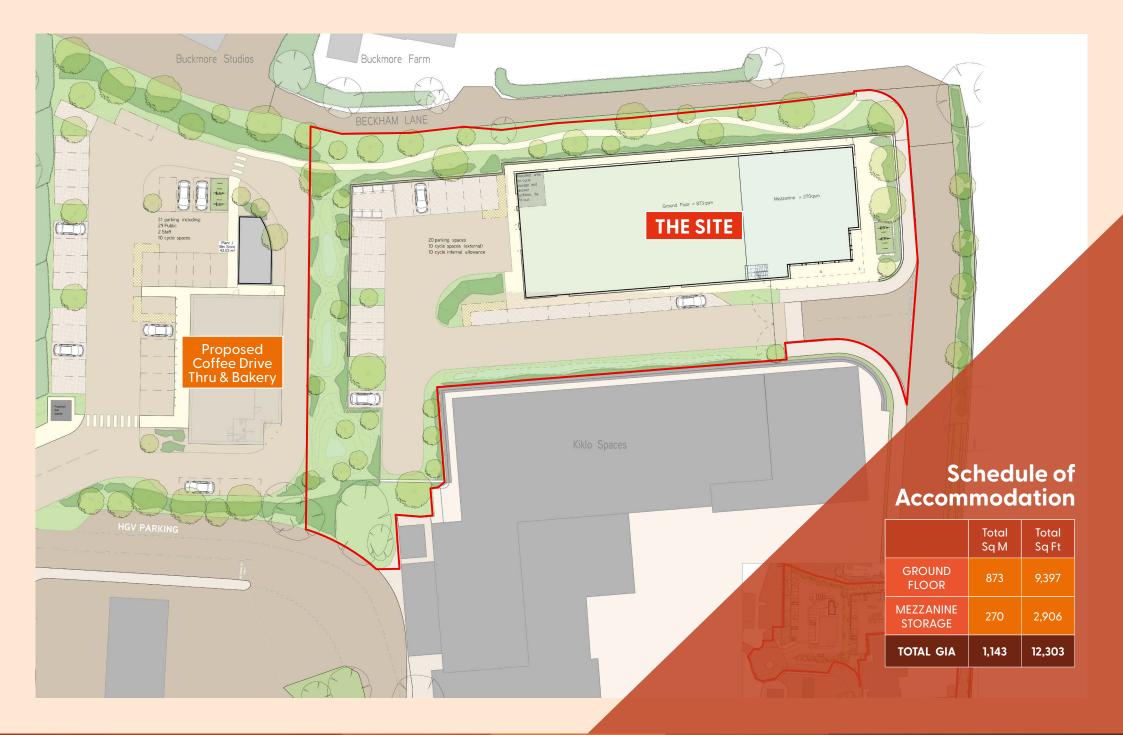

# The **Opportunity**

- Excellent road communications
- Located within proximity of the A3 and A272 to • Guildford, London and the central south coast region

- Consent has been granted under planning application SDNP/24/00612/FUL for the development of an industrial building with consent granted for Class - E(g) (i) Offices, (ii) Research and development, (iii) Light industry, **B2** General industrial, **B8** Storage or distribution.
- 1 self-contained unit with secure yard
- North of Petersfield Services with occupiers including a BP Garage and a McDonald's Drive Thru
- Adjacent to the proposed coffee drive thru and bakerv
- Anticipated delivery Q12026

# **Specification**

The outline specification of the proposed development is as follows:

Large self contained secure yard

Floor loading minimum 35kn

BREEAM<sup>®</sup> Targeted BREEAM "Excellent"

High quality office fit out

Capacity for PV's on roof

**Roller shutter** 

Maximum ridge of 8.25m with a maximum eave's height of 7m

Close proximity to amenity

20 parking spaces. Equates

to 1 space per 57 sq m

**Roof lights** 

**Bike shed** 