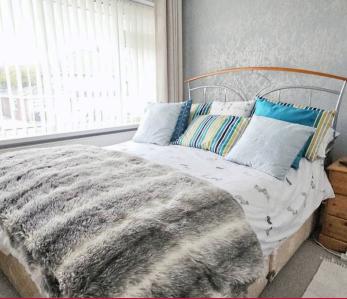

ed doors to garden.

#### Snug

A cozy room, open to the kitchen / dining room with built in feature fireplace and log burner, corner TV shelf, radiator, recessed ceiling light point.

#### Rear lobby / utility space

Side aspect double glazed window, ceiling light point, door to the rear garden, space and plumbing for washing machine, shower cubicle, wall mounted panel radiator.

#### Front utility / storage area

Wood effect flooring, ceiling light point, radiator, space for fridge freezer, door to:

#### **Bedroom Four**

A ground floor bedroom which could also serve as an office, double glazed front aspect window, ceiling light point, radiator.

#### **Guest WC**

A well appointed room fitted with a low level WC, wash hand basin, ceiling light point, wood effect flooring, radiator.













#### **Entrance Porch**

Accessed via composite front door, double glazed side aspect window, ceiling spot lights, wood effect flooring, radiator, door to:

#### Hallway

Stairs to the first floor, ceiling light point, radiator, doors to:

#### Lounge

A good sized lounge with double glazed front aspect window, ceiling spot lights, coved ceiling, radiator.

#### Kitchen / Diner

A well planned room offering the perfect family arrangement with a beautifully fitted kitchen fitted with a range of wall and base level cupboard and drawer units with solid wood work surfaces over and matching upstands, inset Belfast style ceramic sink with tiled splashback, space for range style double oven with extractor above, wood effect flooring, ceiling spotlights, folding double glazed doors to ga