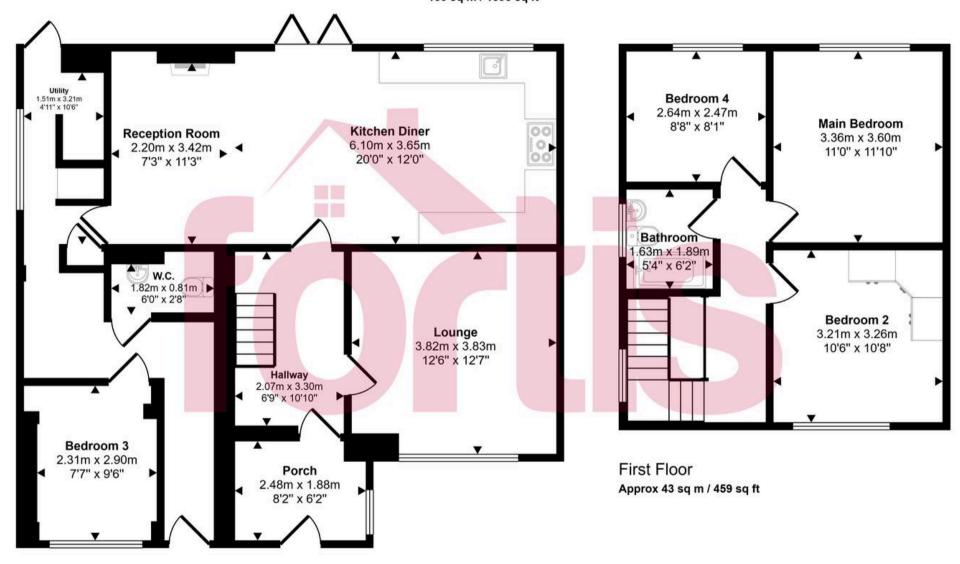

## Ground Floor Approx 87 sq m / 937 sq ft

This floorplan is only for illustrative purposes and is not to scale. Measurements of rooms, doors, windows, and any items are approximate and no responsibility is taken for any error, omission or mis-statement. Icons of items such as bathroom suites are representations only and may not look like the real items. Made with Made Snappy 360.