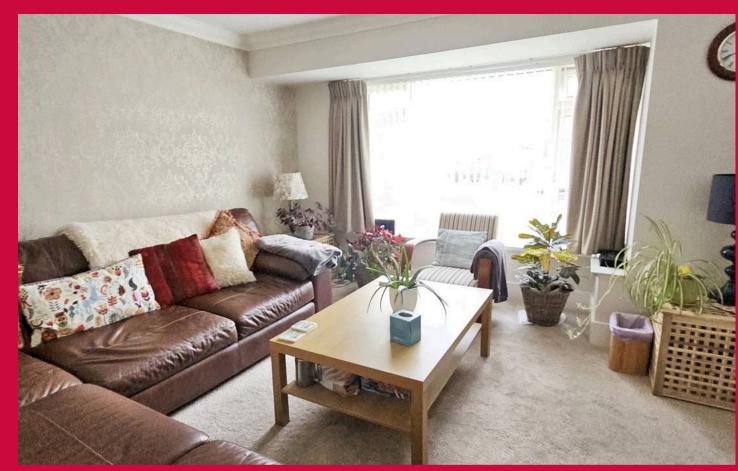

#### Lounge

A good sized lounge with double glazed front aspect window, ceiling spot lights, coved ceiling, radiator.