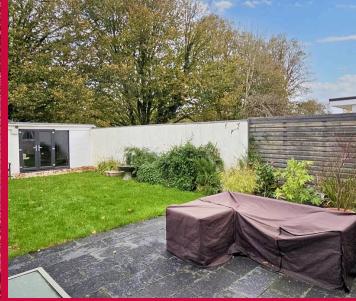

#### GARDEN

The rear garden is mainly laid to lawn with patio and decked areas surrounding a large timber gazebo. To the rear of the garden is a secure wood storage area and outbuilding with storage. A summer house / games room / bar makes it perfect for entertaining. Backing onto Ashcroft woods affords you a high degree of privacy and seclusion and there is access to the woods via the storage shed.