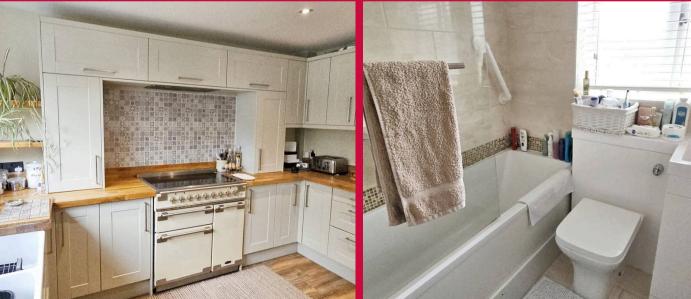

#### Kitchen / Diner

A well planned room offering the perfect family arrangement with a beautifully fitted kitchen fitted with a range of wall and base level cupboard and drawer units with solid wood work surfaces over and matching upstands, inset Belfast style ceramic sink with tiled splashback, space for range style double oven with extractor above, wood effect flooring, ceiling spotlights, folding double glazed doors to garden.

#### **Guest WC**

A well appointed room fitted with a low level WC, wash hand basin, ceiling light point, wood effect flooring, radiator.

#### Guest WC

A well appointed room fitted with a low level WC, wash

Approx Gross Internal Area 130 sq m / 1396 sq ft