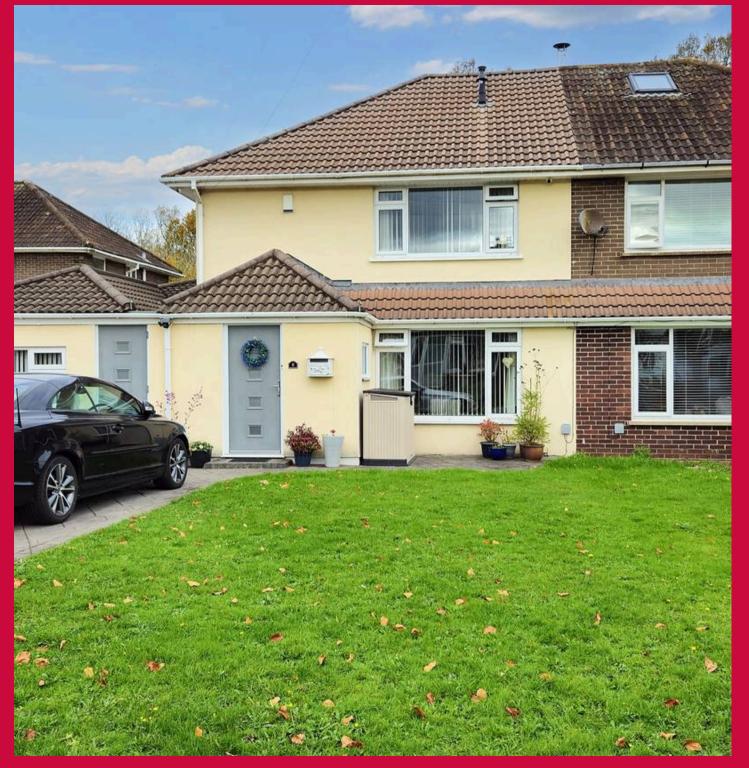

#### 4 Parking Spaces

To the front of the property is a driveway for several cars and a large area of lawn which sets the house back from the close.