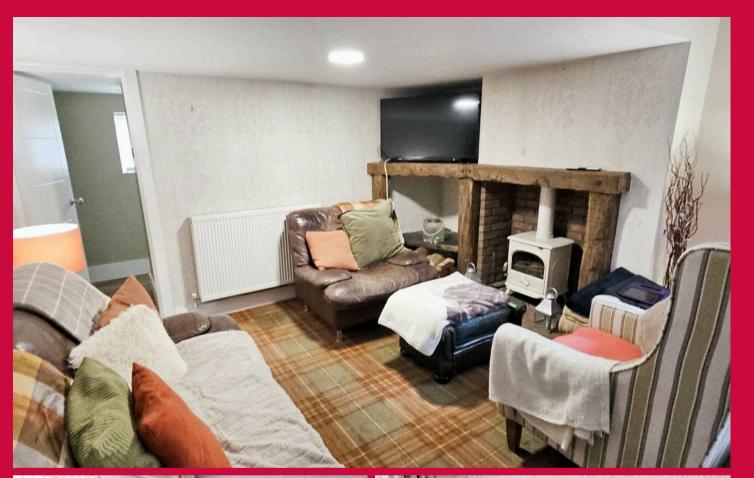

#### Snug

A cozy room, open to the kitchen / dining room with built in feature fireplace and log burner, corner TV shelf, radiator, recessed ceiling light point.