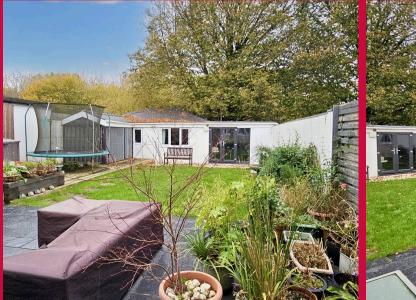

#### GARDEN

The rear garden is mainly laid to lawn with patio and decked areas surrounding a large timber gazebo. To the rear of the garden is a secure wood storage area and outbuilding with storage. A summer house / games room / bar makes it perfect for entertaining. Backing onto Ashcroft woods affords you a high degree of privacy and seclusion and there is access to the woods via the storage shed.