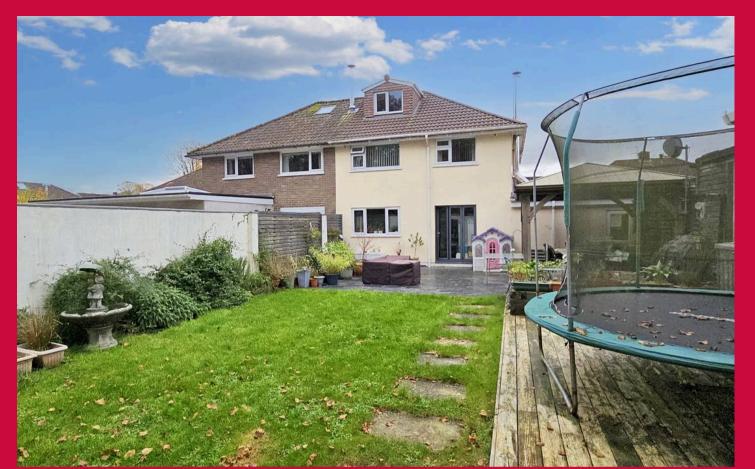

#### GARDEN

The rear garden is mainly laid to lawn with patio and decked areas surrounding a large timber gazebo. To the rear of the garden is a secure wood storage area and outbuilding with storage. A summer house / games room / bar makes it perfect for entertaining. Backing onto Ashcroft woods affords you a high degree of privacy and seclusion and there is access to the woods via the storage shed.

#### 4 Parking Spaces

To the front of the property is a driveway for several cars and a large area of lawn which sets the house back from the close.