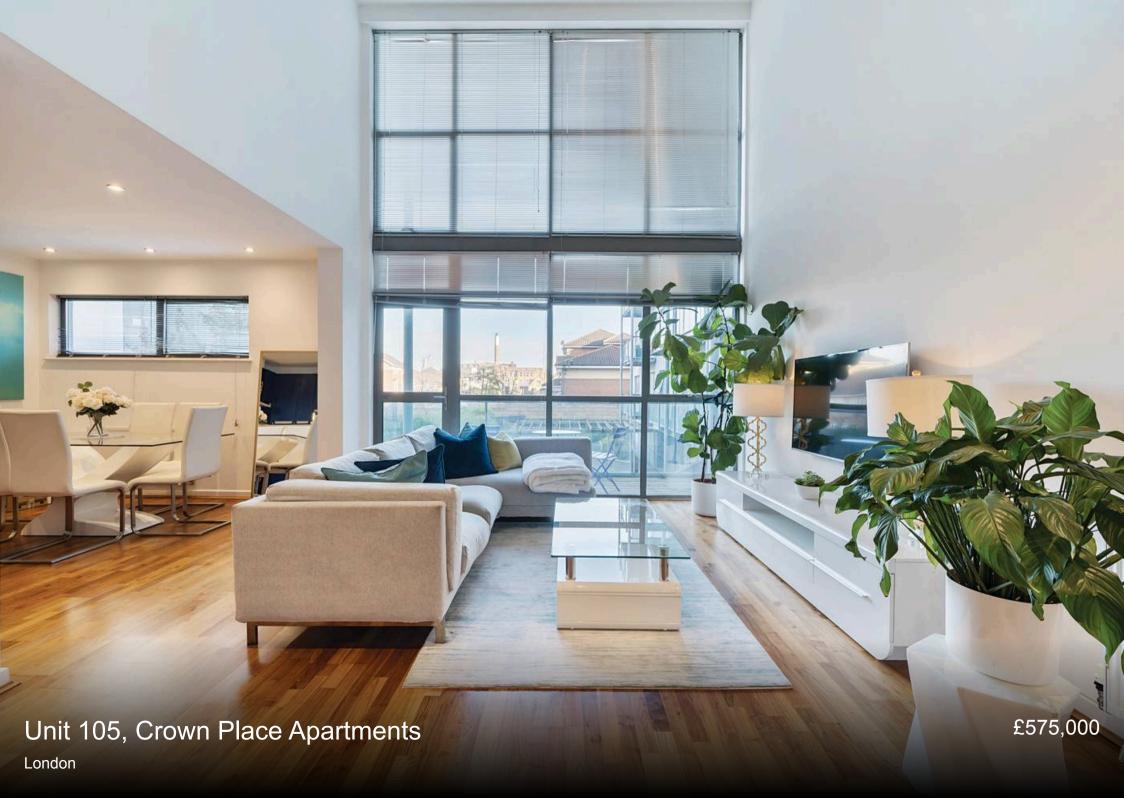

## **Unit 105**

Crown Place Apartments, London

Substantial 1251 sq foot duplex apartment boasting an abundance of storage space and an open plan design. The property overlooks a peaceful courtyard from a private balcony, providing a tranquil retreat close to the bustling city.

Noteworthy architectural features include double height floor to ceiling windows in the living room and kitchen area, flooding the space with natural light and creating a sense of openness and grandeur. The layout is thoughtfully designed to maximise space and functionality, perfect for modern living.