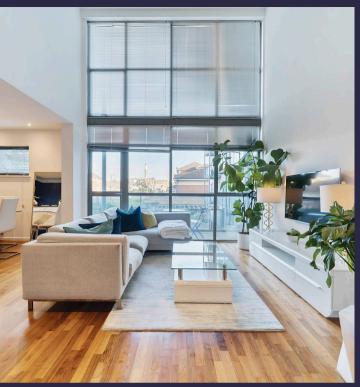

## **Unit 105**

Crown Place Apartments, London

Substantial 1251 sq foot duplex apartment boasting an abundance of storage space and an open plan design. The property overlooks a peaceful courtyard from a private balcony, providing a tranquil retreat close to the bustling city.

Noteworthy architectural features include double height floor to ceiling windows in the living room and kitchen area, flooding the space with natural light and creating a sense of openness and grandeur. The layout is thoughtfully designed to maximise space and functionality, perfect for modern living.