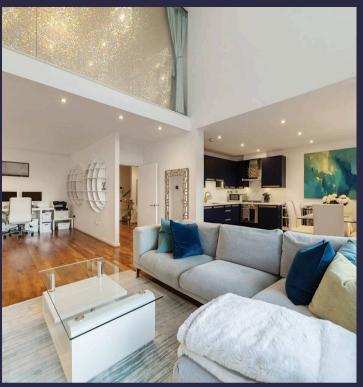

## **Unit 105**

Crown Place Apartments, London

Substantial 1251 sq foot duplex apartment boasting an abundance of storage space and an open plan design. The property overlooks a peaceful courtyard from a private balcony, providing a tranquil retreat close to the bustling city.

Noteworthy architectural features include double height floor to ceiling windows in the living room and kitchen area, flooding the space with natural light and creating a sense of openness and grandeur. The layout is thoughtfully designed to maximise space and functionality, perfect for modern living.