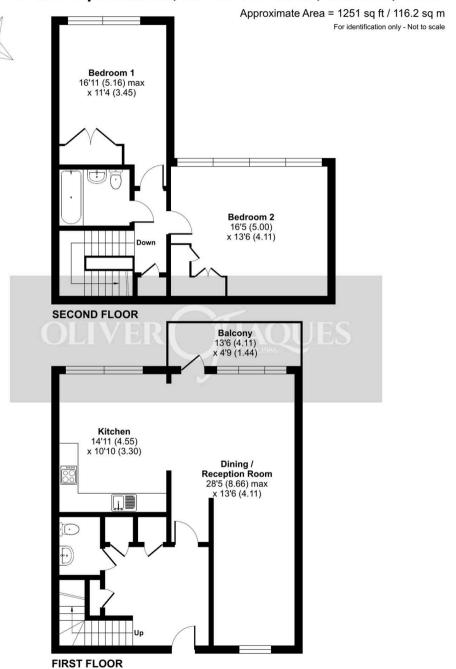

## **Unit 105**

Crown Place Apartments, London

Substantial 1251 sq foot duplex apartment boasting an abundance of storage space and an open plan design. The property overlooks a peaceful courtyard from a private balcony, providing a tranquil retreat close to the bustling city.