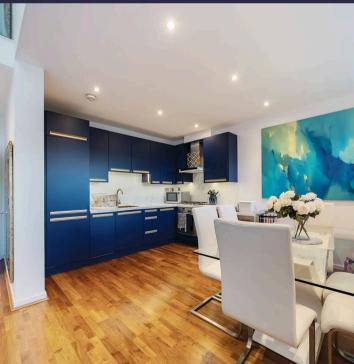

## **Unit 105**

Crown Place Apartments, London

Substantial 1251 sq foot duplex apartment boasting an abundance of storage space and an open plan design. The property overlooks a peaceful courtyard from a private balcony, providing a tranquil retreat close to the bustling city.