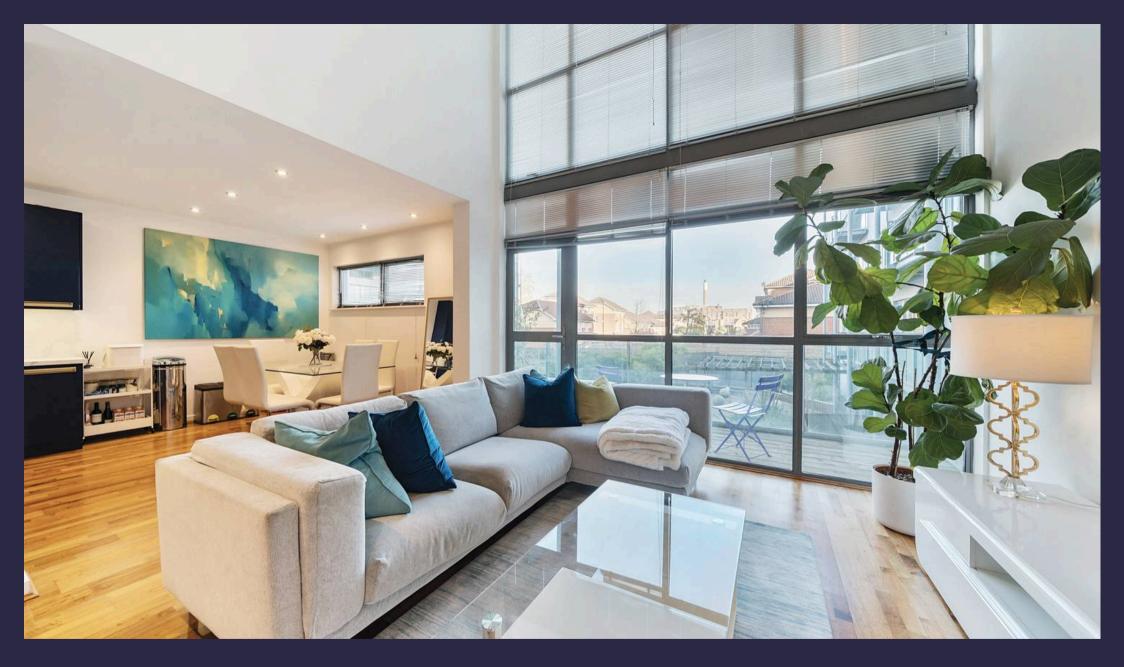

Noteworthy architectural features include double height floor to ceiling windows in the living room and kitchen area, flooding the space with natural light and creating a sense of openness and grandeur. The layout is thoughtfully designed to maximise space and functionality, perfect for modern living.