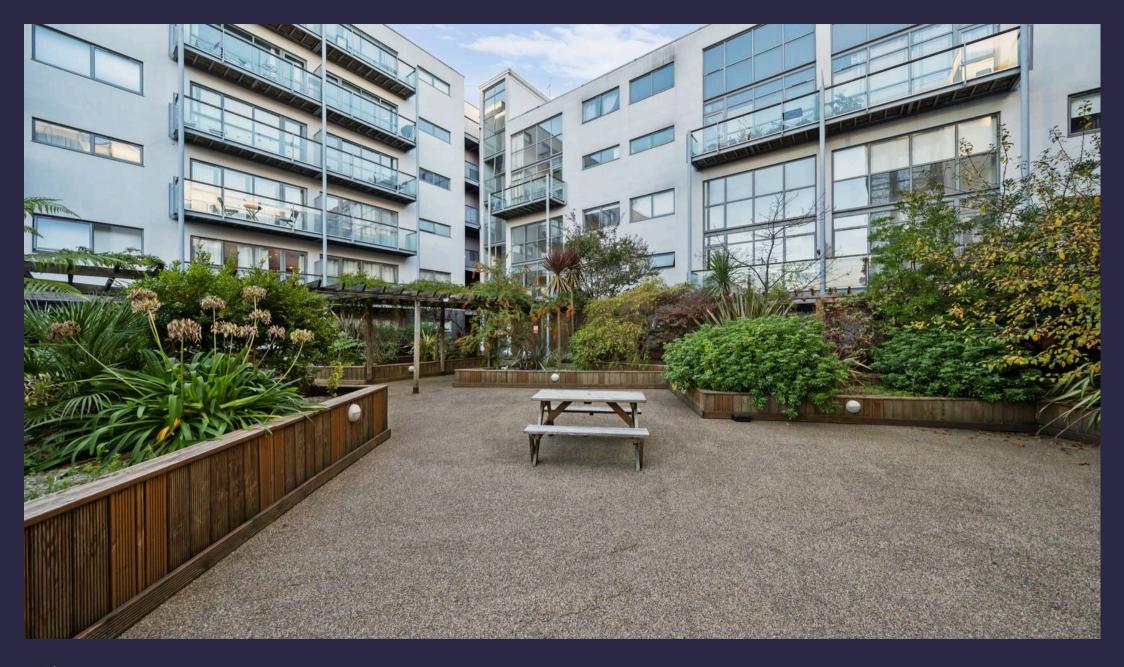

## **Unit 105**

Crown Place Apartments, London

Council Tax band: E

Tenure: Leasehold

EPC Energy Efficiency Rating: C

EPC Environmental Impact Rating: C

- Substantial 1251 sq foot duplex apartment
- Secure underground parking space
- Double height floor to ceiling windows in the living room/kitchen area
- Hyperoptic (fibre) broadband available
- Quick, easy access into Central London ( One stop to London Bridge )
- Bermondsey, SE16
- Close to regeneration schemes Canada Water Masterplan, Surrey Canal Road Station & New Bermondsey regeneration zone
- Benefit from Occupiers "Right To Manage"
- Flooded With Natural Light; Floor To Ceiling Windows
- Local Shops on your doorstep