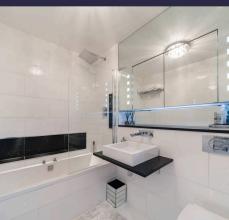

## **Unit 105**

Crown Place Apartments, London

Council Tax band: E

Tenure: Leasehold

EPC Energy Efficiency Rating: C

EPC Environmental Impact Rating: C

- Substantial 1251 sq foot duplex apartment
- Secure underground parking space
- Double height floor to ceiling windows in the living room/kitchen area
- Hyperoptic (fibre) broadband available
- Quick, easy access into Central London ( One stop to London Bridge )
- Bermondsey, SE16
- Close to regeneration schemes Canada Water Masterplan, Surrey Canal Road Station & New Bermondsey regeneration zone
- Benefit from Occupiers "Right To Manage"
- Flooded With Natural Light; Floor To Ceiling Windows
- Local Shops on your doorstep