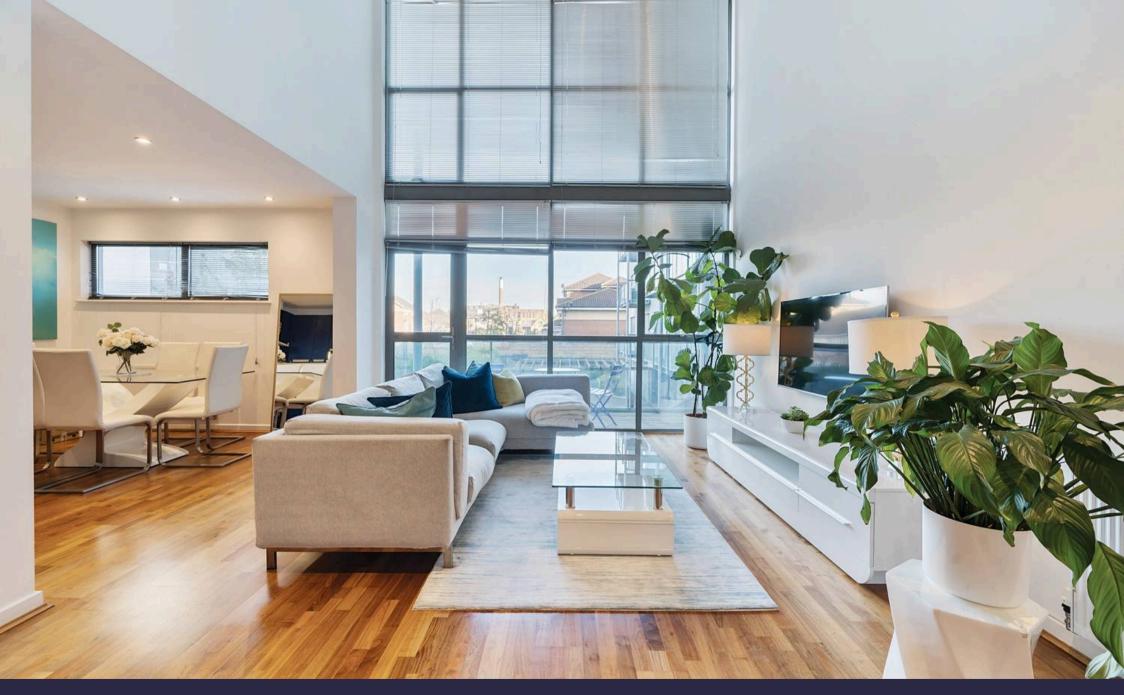

## **Unit 105**

Crown Place Apartments, London

Council Tax band: E

Tenure: Leasehold

EPC Energy Efficiency Rating: C

EPC Environmental Impact Rating: C

- Substantial 1251 sq foot duplex apartment
- Secure underground parking space
- Double height floor to ceiling windows in the living room/kitchen area
- Hyperoptic (fibre) broadband available
- Quick, easy access into Central London ( One stop to London Bridge )
- Bermondsey, SE16
- Close to regeneration schemes Canada Water Masterplan, Surrey Canal Road Station & New Bermondsey regeneration zone
- Benefit from Occupiers "Right To Manage"
- Flooded With Natural Light; Floor To Ceiling Windows
- Local Shops on your doorstep