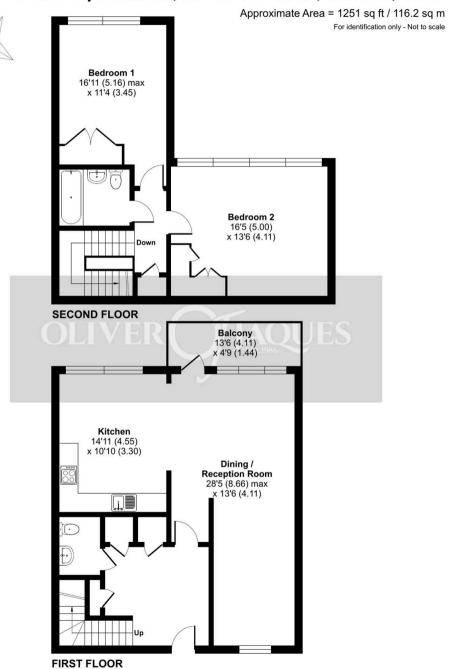

## **Unit 105**

Crown Place Apartments, London

Council Tax band: E

Tenure: Leasehold

EPC Energy Efficiency Rating: C

EPC Environmental Impact Rating: C

- Substantial 1251 sq foot duplex apartment
- Secure underground parking space
- Double height floor to ceiling windows in the living room/kitchen area
- Hyperoptic (fibre) broadband available
- Quick, easy access into Central London ( One stop to London Bridge )
- Bermondsey, SE16
- Close to regeneration schemes Canada Water Masterplan, Surrey Canal Road Station & New Bermondsey regeneration zone
- Benefit from Occupiers "Right To Manage"
- Flooded With Natural Light; Floor To Ceiling Windows
- Local Shops on your doorstep