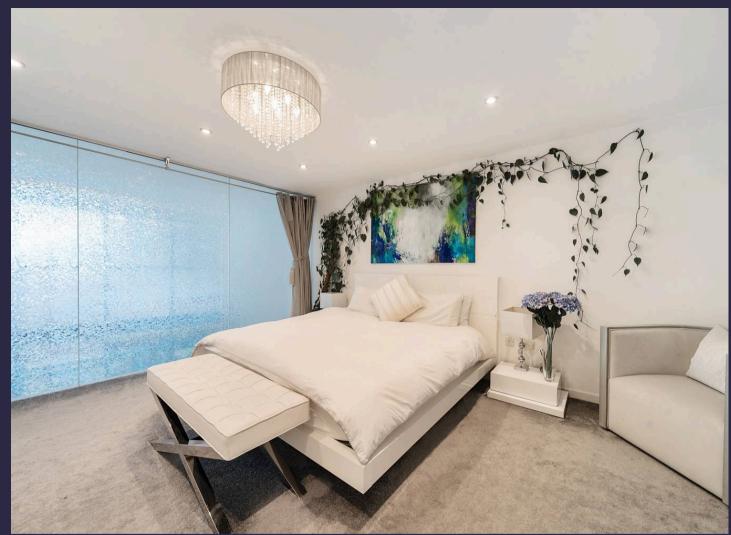

## **Unit 105**

Crown Place Apartments, London

Council Tax band: E

Tenure: Leasehold

EPC Energy Efficiency Rating: C

EPC Environmental Impact Rating: C

- Substantial 1251 sq foot duplex apartment
- Secure underground parking space
- Double height floor to ceiling windows in the living room/kitchen area
- Hyperoptic (fibre) broadband available
- Quick, easy access into Central London ( One stop to London Bridge )
- Bermondsey, SE16
- Close to regeneration schemes Canada Water Masterplan, Surrey Canal Road Station & New Bermondsey regeneration zone
- Benefit from Occupiers "Right To Manage"
- Flooded With Natural Light; Floor To Ceiling Windows
- Local Shops on your doorstep