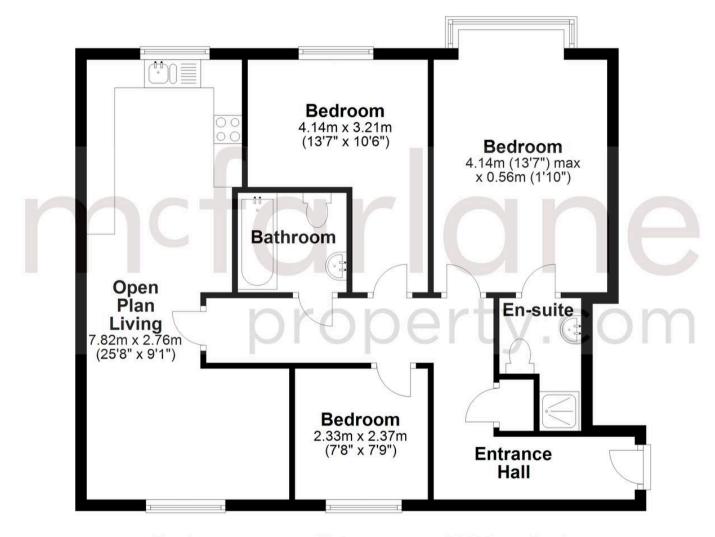

## Second Floor

Approx. 72.3 sq. metres (777.7 sq. feet)

Total area: approx. 72.3 sq. metres (777.7 sq. feet)