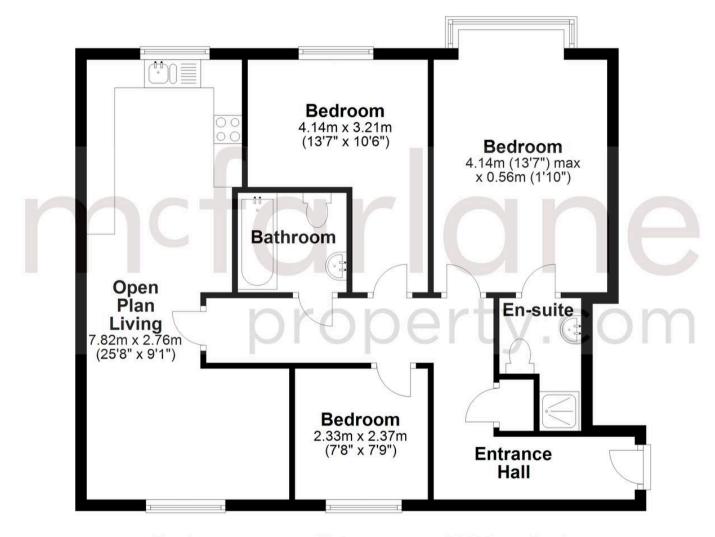

#### Second Floor

Approx. 72.3 sq. metres (777.7 sq. feet)

Total area: approx. 72.3 sq. metres (777.7 sq. feet)