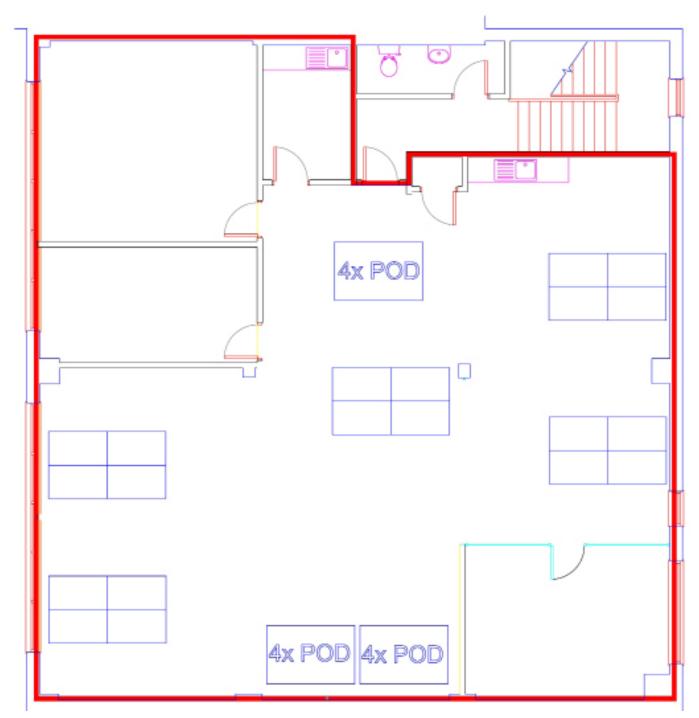

## Accommodation

The accommodation has been measured in accordance with the RICS Code of Measuring practice (6th Edition) to NIA as follows:

| Floor  | Sq. m  | Sq. ft |
|--------|--------|--------|
| Total: | 216.17 | 2,327  |