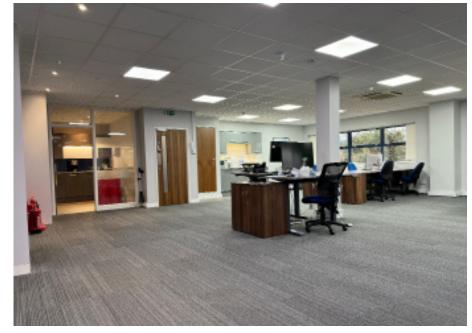

# Description

The property comprise the first floor office of a terraced two storey building, constructed in 2003 with brick elevations, powder-coated aluminium doublealazed windows and profile sheet clad, shallow pitched roof.

Internally, the accommodation has been recently refurbished and includes the following specification:-

- WC facilities and a shower
- Perimeter trunking
- LED lighting on PIRs
- Heating & cooling cassettes
- Parkina & EV charaina
- Gas central heating

The office is available with existing furniture, if required, including boardroom set up with presentation screen.

There are 5 parking spaces at the front of the site, where the EV charger is located, and shared use of 10 spaces within the parking area to behind the property on the waterside.