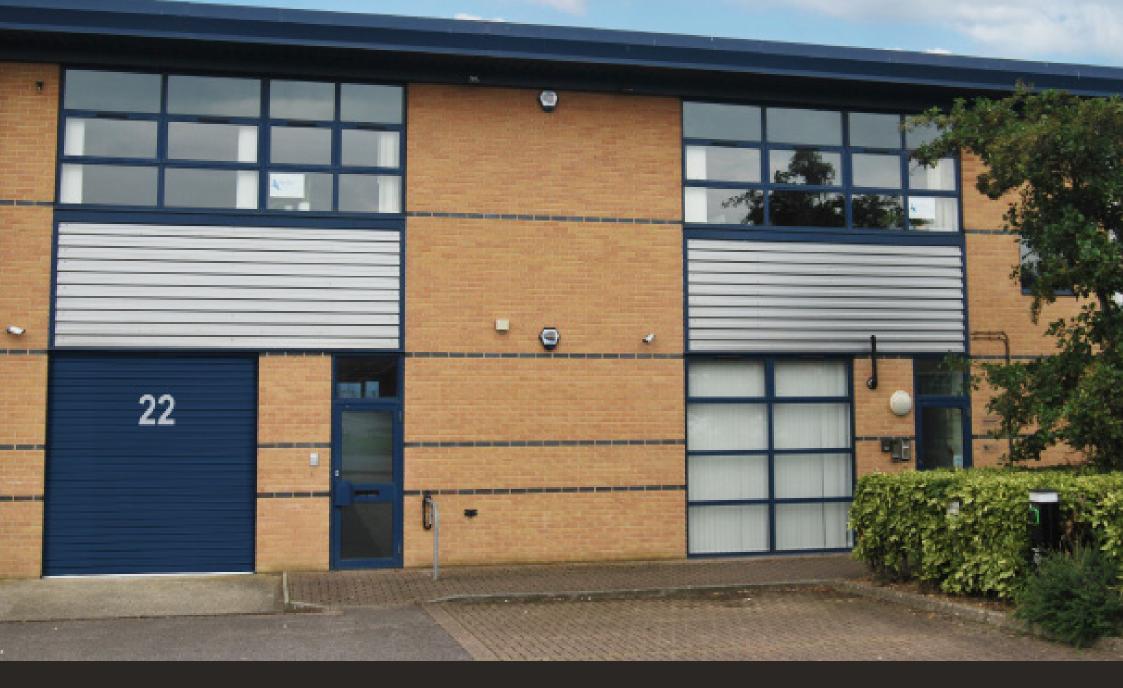

# Description

The property comprise the first floor office of a terraced two storey building, constructed in 2003 with brick elevations, powder-coated aluminium doublealazed windows and profile sheet clad, shallow pitched roof.

### Location

22 Compass Point is located within the South Point Business Park, 4 miles from 18, M27 and ½ a mile to Hamble village centre amenities and the waterfront.

Nearby occupiers include NKT Photonics, the RYA and Coopervision who have multiple large industrial premises to the north of the estate.