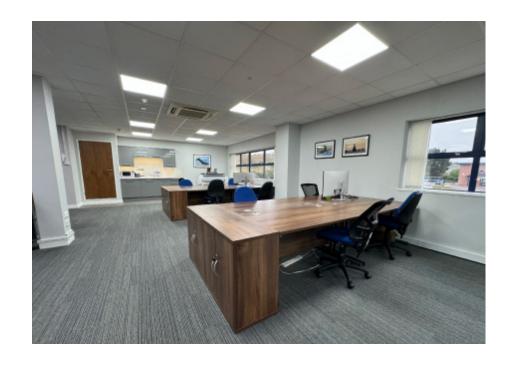

Internally, the accommodation has been recently refurbished and includes the following specification:-

- WC facilities and a shower
- Perimeter trunking
- LED lighting on PIRs
- Heating & cooling cassettes
- Parkina & EV charaina
- Gas central heating

The office is available with existing furniture, if required, including boardroom set up with presentation screen.

There are 5 parking spaces at the front of the site, where the EV charger is located, and shared use of 10 spaces within the parking area to behind the property on the waterside.