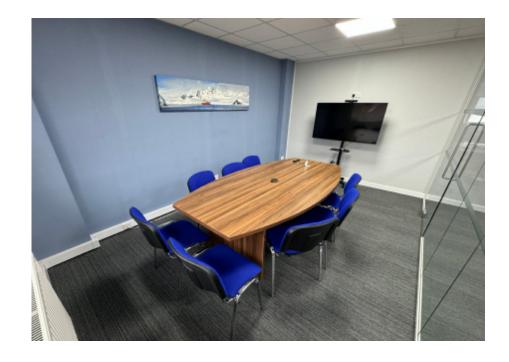

The office is available with existing furniture, if required, including boardroom set up with presentation screen.

There are 5 parking spaces at the front of the site, where the EV charger is located, and shared use of 10 spaces within the parking area to behind the property on the waterside.