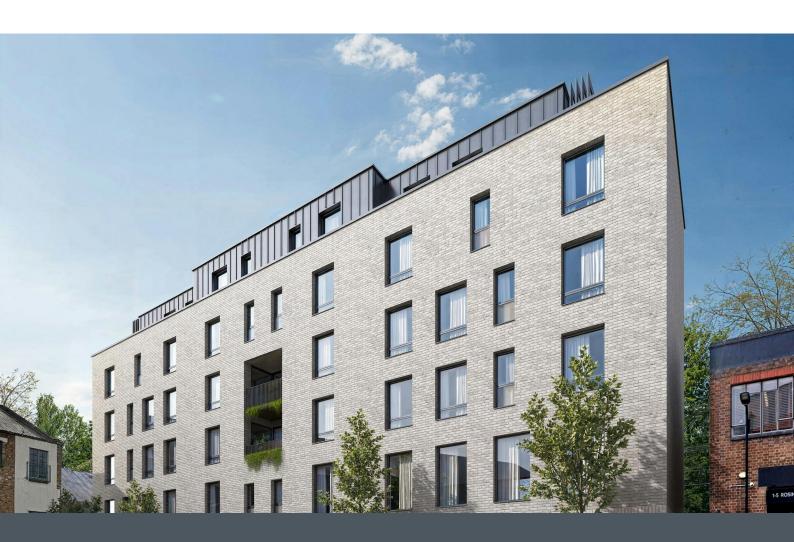

fyfe mcdade For Sale

6-9

Rosina Street, Homerton, E9 6JH

# 6-9, Rosina Street, Homerton, E9 6JH

### Description

A freehold site with planning permission to demolish an existing two-storey warehouse measuring approx. 5,200 sq. ft., and erect a new building over 6 storeys, comprising 9 residential apartments totalling 8,500 sq. ft. (790 sq. ms) and 4 commercial spaces totalling 3,486 sq. ft. (324 sq. ms).