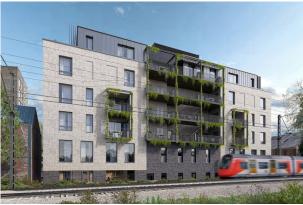

### Description

A freehold site with planning permission to demolish an existing two-storey warehouse measuring approx. 5,200 sq. ft., and erect a new building over 6 storeys, comprising 9 residential apartments totalling 8,500 sq. ft. (790 sq. ms) and 4 commercial spaces totalling 3,486 sq. ft. (324 sq. ms).