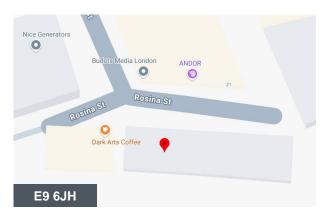

#### Location

The site is located in the increasingly popular East London neighbourhood of Homerton, just a short walk from Homerton Station and the fashionable Chatsworth Road which has a mix of cafes, bars and boutiques and a popular Sunday market. Victoria Park and the Hackney Marshes are both within a 10 minute walk and an increasing number of gastropubs and upmarket chains have seen the area attract a young and affluent demographic of residential buyers. Historically, the immediately surrounding area was fairly industrial, but in recent years a number of commercial buildings and vacant sites have been redeveloped into mixed use schemes comprising commercial space at ground level and flats above.

# 6-9, Rosina Street, Homerton, E9 6JH