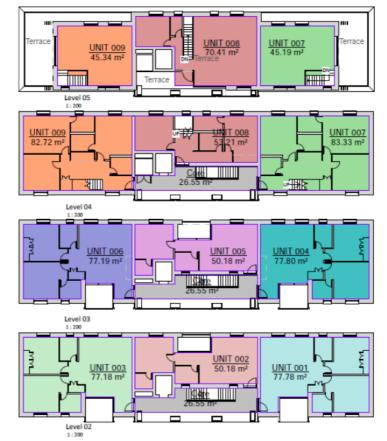

### Description

A freehold site with planning permission to demolish an existing two-storey warehouse measuring approx. 5,200 sq. ft., and erect a new building over 6 storeys, comprising 9 residential apartments totalling 8,500 sq. ft. (790 sq. ms) and 4 commercial spaces totalling 3,486 sq. ft. (324 sq. ms).

#### Accommodation

The accommodation comprises the following areas:

| Name                        | sq ft  | sq m     |
|-----------------------------|--------|----------|
| Unit - Proposed Commercial  | 3,486  | 323.86   |
| Unit - Proposed Residential | 8,500  | 789.68   |
| Total                       | 11,986 | 1,113.54 |