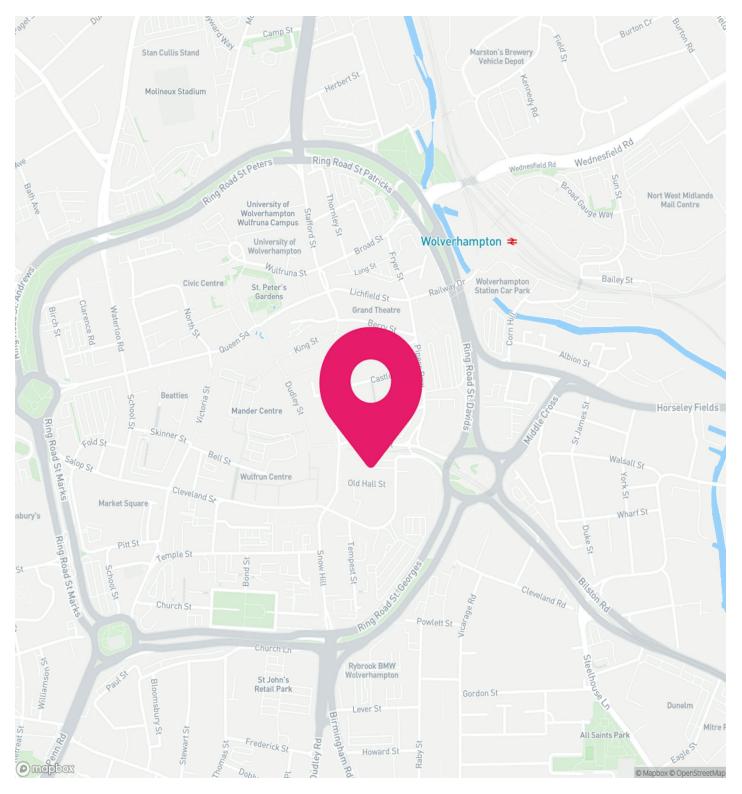

# LOCATION

The building is prominently located on Queen Street in the heart of Wolverhampton City Centre. Located just a short walk from Wolverhampton's main transport links, including the railway, tram, and bus stations, the Express & Star Building offers excellent connectivity to the wider Midlands and nationally.

The unit is surrounded by plenty of amenity, with a variety of shops, restaurants, and cafes, providing plenty of options for lunch or post-work relaxation. The premises is a short walk from part of the City's main shopping centre, where numerous local and national operators are represented, including McDonalds, Starbucks and Metro Bank.

Wolverhampton is located approximately 18 miles North West of Birmingham.