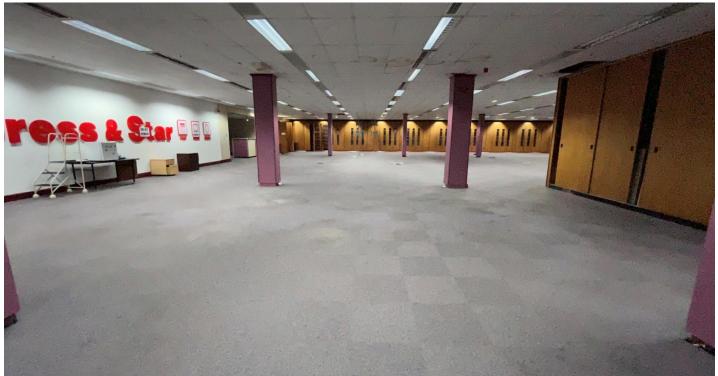

The office comprises a large open plan floor plate which can be offered as a whole, or split to suit a variety of occupiers, such as non-residential institutions or alternative provision education.

The suite typically benefits from carpet flooring, glazed windows, inset LED lighting, storage, W/C and kitchen facilities. However, works can be undertaken to bring the space to an agreed specification.