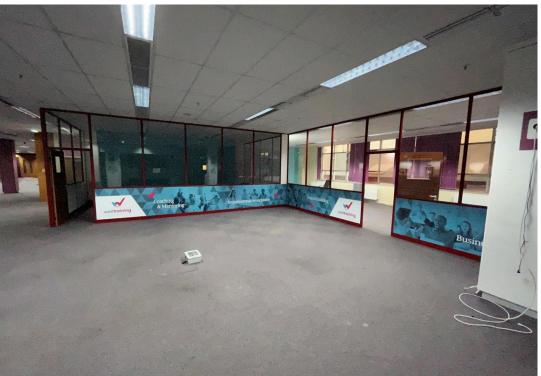

The office comprises a large open plan floor plate which can be offered as a whole, or split to suit a variety of occupiers, such as non-residential institutions or alternative provision education.

The suite typically benefits from carpet flooring, glazed windows, inset LED lighting, storage, W/C and kitchen facilities. However, works can be undertaken to bring the space to an agreed specification.