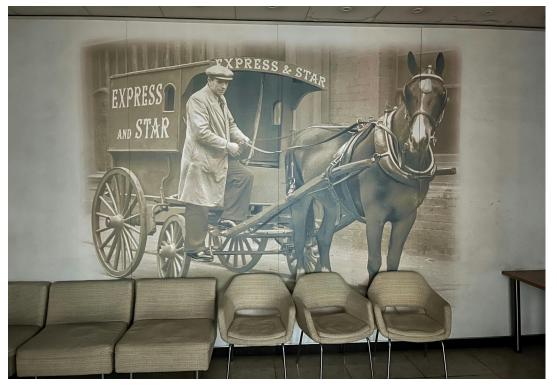

# DESCRIPTION

Discover a unique opportunity to work from one of Wolverhampton's most iconic buildings. The Newspaper Building, former home of the Express & Star, located in the heart of the city centre, offers historic charm, making it the perfect setting for businesses looking for characterful office space with a distinctive identity. The building itself was influenced by Art Deco design, with large windows and clean lines typical of this period.

The Newspaper Building fronts Queen Street, with a grand entrance into a reception area, that retains a number of characterful original features. Passenger Lifts provide easy access to the office floors above.