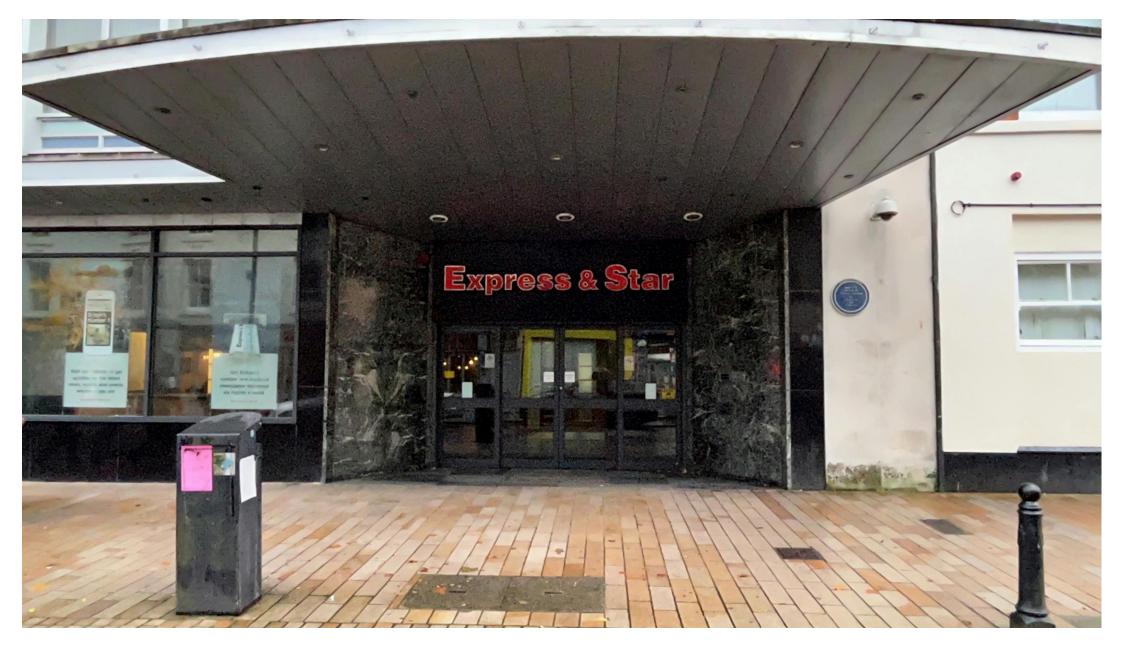

# DESCRIPTION

Discover a unique opportunity to work from one of Wolverhampton's most iconic buildings. The Newspaper Building, former home of the Express & Star, located in the heart of the city centre, offers historic charm, making it the perfect setting for businesses looking for characterful office space with a distinctive identity. The building itself was influenced by Art Deco design, with large windows and clean lines typical of this period.

The Newspaper Building fronts Queen Street, with a grand entrance into a reception area, that retains a number of characterful original features. Passenger Lifts provide easy access to the office floors above.