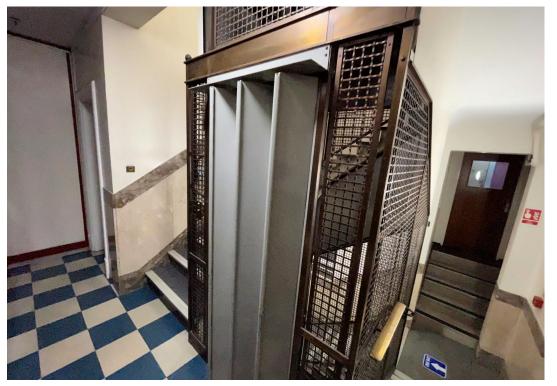

The Newspaper Building fronts Queen Street, with a grand entrance into a reception area, that retains a number of characterful original features. Passenger Lifts provide easy access to the office floors above.