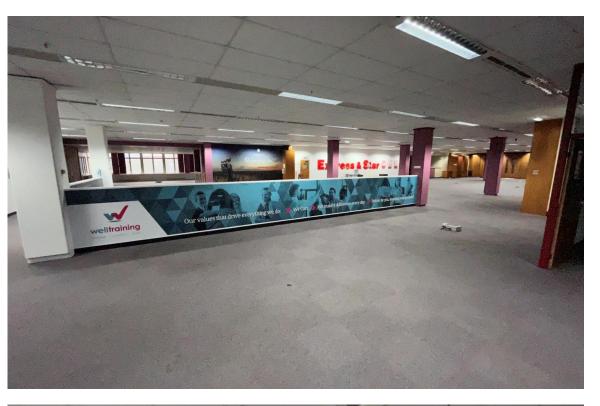

The office comprises a large open plan floor plate which can be offered as a whole, or split to suit a variety of occupiers, such as non-residential institutions or alternative provision education.

The suite typically benefits from carpet flooring, glazed windows, inset LED lighting, storage, W/C and kitchen facilities. However, works can be undertaken to bring the space to an agreed specification.

Amenity within the building includes a recently opened cafe / bar, with a unisex hair salon due to open in the near future. Further F&B space is being marketed within the building to provide a greater and more diverse offering.