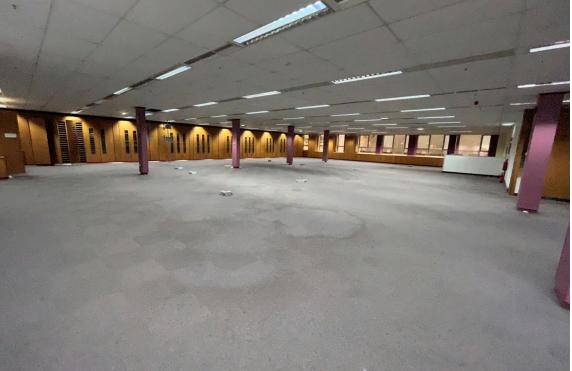

The office comprises a large open plan floor plate which can be offered as a whole, or split to suit a variety of occupiers, such as non-residential institutions or alternative provision education.

The suite typically benefits from carpet flooring, glazed windows, inset LED lighting, storage, W/C and kitchen facilities. However, works can be undertaken to bring the space to an agreed specification.