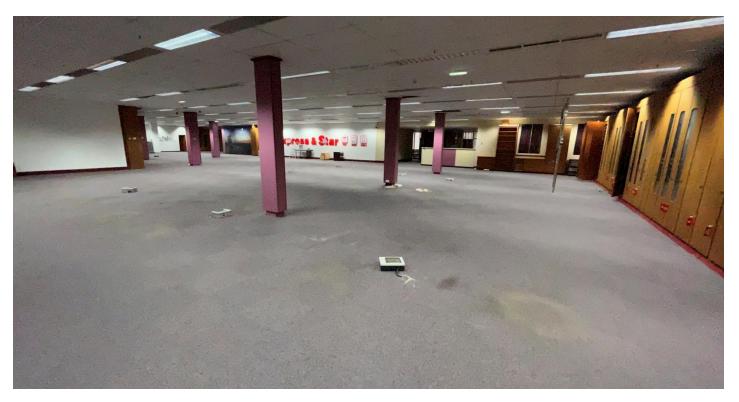

The office comprises a large open plan floor plate which can be offered as a whole, or split to suit a variety of occupiers, such as non-residential institutions or alternative provision education.

The suite typically benefits from carpet flooring, glazed windows, inset LED lighting, storage, W/C and kitchen facilities. However, works can be undertaken to bring the space to an agreed specification.