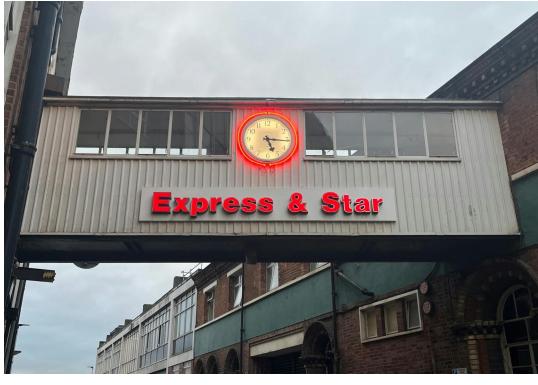

# DESCRIPTION

Discover a unique opportunity to work from one of Wolverhampton's most iconic buildings. The Newspaper Building, former home of the Express & Star, located in the heart of the city centre, offers historic charm, making it the perfect setting for businesses looking for characterful office space with a distinctive identity. The building itself was influenced by Art Deco design, with large windows and clean lines typical of this period.

# LOCATION

The building is prominently located on Queen Street in the heart of Wolverhampton City Centre. Located just a short walk from Wolverhampton's main transport links, including the railway, tram, and bus stations, the Express & Star Building offers excellent connectivity to the wider Midlands and nationally.