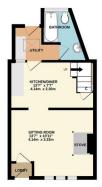

Council Tax band: C

- Period cottage in the popular village of Beckington
- Living room with log burner
- Kitchen
- Utility Room
- Downstairs Family Bathroom
- Three bedrooms
- Enclosed garden

TOTAL FLOOR AREA: 816 sq.ft. (7.58 sq.m.n) approx.

A lovely period cottage in the popular village of Beckington. The house benefits from a living room with log burner, separate kitchen, utility room, downstairs bathroom and three bedrooms, as well as a good size garden.