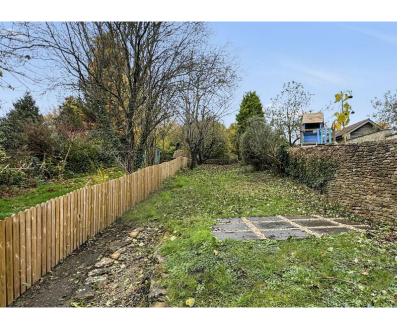

Council Tax band: C

- Period cottage in the popular village of Beckington
- Living room with log burner
- Kitchen
- Utility Room
- Downstairs Family Bathroom
- Three bedrooms
- Enclosed garden

TOTAL FLOOR AREA: 816 sq.ft. (7.58 sq.m.n) approx.

A lovely period cottage in the popular village of Beckington. The house benefits from a living room with log burner, separate kitchen, utility room, downstairs bathroom and three bedrooms, as well as a good size garden.