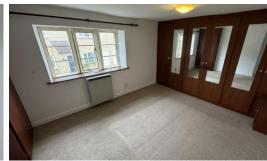

Council Tax band: C

- Period cottage in the popular village of Beckington
- Living room with log burner
- Kitchen
- Utility Room
- Downstairs Family Bathroom
- Three bedrooms
- Enclosed garden

TOTAL FLOOR AREA: 816 sq.ft. (7.58 sq.m.n) approx.

A lovely period cottage in the popular village of Beckington. The house benefits from a living room with log burner, separate kitchen, utility room, downstairs bathroom and three bedrooms, as well as a good size garden.