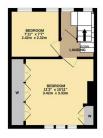

Council Tax band: C

- Period cottage in the popular village of Beckington
- Living room with log burner
- Kitchen
- Utility Room
- Downstairs Family Bathroom
- Three bedrooms
- Enclosed garden

TOTAL FLOOR AREA: 816 sq.ft. (7.58 sq.m.n) approx.

A lovely period cottage in the popular village of Beckington. The house benefits from a living room with log burner, separate kitchen, utility room, downstairs bathroom and three bedrooms, as well as a good size garden.