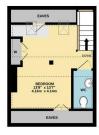

Council Tax band: C

- Period cottage in the popular village of Beckington
- Living room with log burner
- Kitchen
- Utility Room
- Downstairs Family Bathroom
- Three bedrooms
- Enclosed garden

TOTAL FLOOR AREA: 816 sq.ft. (7.58 sq.m.n) approx.

A lovely period cottage in the popular village of Beckington. The house benefits from a living room with log burner, separate kitchen, utility room, downstairs bathroom and three bedrooms, as well as a good size garden.