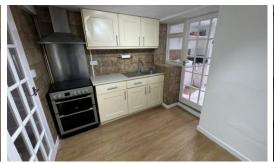

Council Tax band: C

- Period cottage in the popular village of Beckington
- Living room with log burner
- Kitchen
- Utility Room
- Downstairs Family Bathroom
- Three bedrooms
- Enclosed garden

TOTAL FLOOR AREA: 816 sq.ft. (7.58 sq.m.n) approx.

A lovely period cottage in the popular village of Beckington. The house benefits from a living room with log burner, separate kitchen, utility room, downstairs bathroom and three bedrooms, as well as a good size garden.