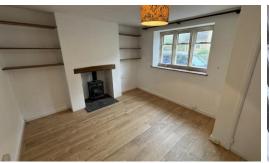

Council Tax band: C

- Period cottage in the popular village of Beckington
- Living room with log burner
- Kitchen
- Utility Room
- Downstairs Family Bathroom
- Three bedrooms
- Enclosed garden

TOTAL FLOOR AREA: 816 sq.ft. (7.58 sq.m.n) approx.

A lovely period cottage in the popular village of Beckington. The house benefits from a living room with log burner, separate kitchen, utility room, downstairs bathroom and three bedrooms, as well as a good size garden.