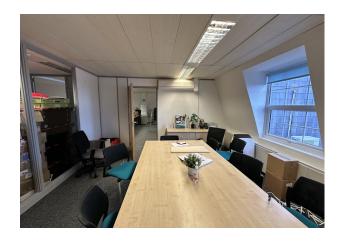

# Description

An impressive office space situated on the 3rd floor of this imposing 5 storey building that can be accessed via stairs or lift via the recently refurbished reception area.

The space is predominately open plan with a split level & also has several rooms at either end that have been created for use as either meeting rooms or more private office space. Features within the space include Air Conditioning, Central Heating, Kitchenette, Raised Floors, Views of The Lanes, Catt II lighting & Carpets.