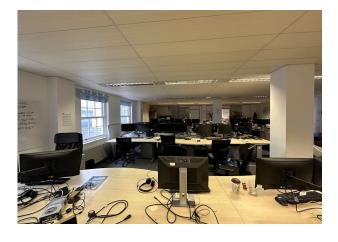

# Description

An impressive office space situated on the 3rd floor of this imposing 5 storey building that can be accessed via stairs or lift via the recently refurbished reception area.

The space is predominately open plan with a split level & also has several rooms at either end that have been created for use as either meeting rooms or more private office space. Features within the space include Air Conditioning, Central Heating, Kitchenette, Raised Floors, Views of The Lanes, Catt II lighting & Carpets.

#### Accommodation

The accommodation comprises of the following

| 3rd - 3rd Floor  Total | 5,141<br><b>5,141</b> | 477.61<br><b>477.61</b> |
|------------------------|-----------------------|-------------------------|
| 7 7 []                 | F1/1                  | (77 C)                  |
| Name                   | sq ft                 | sq m                    |