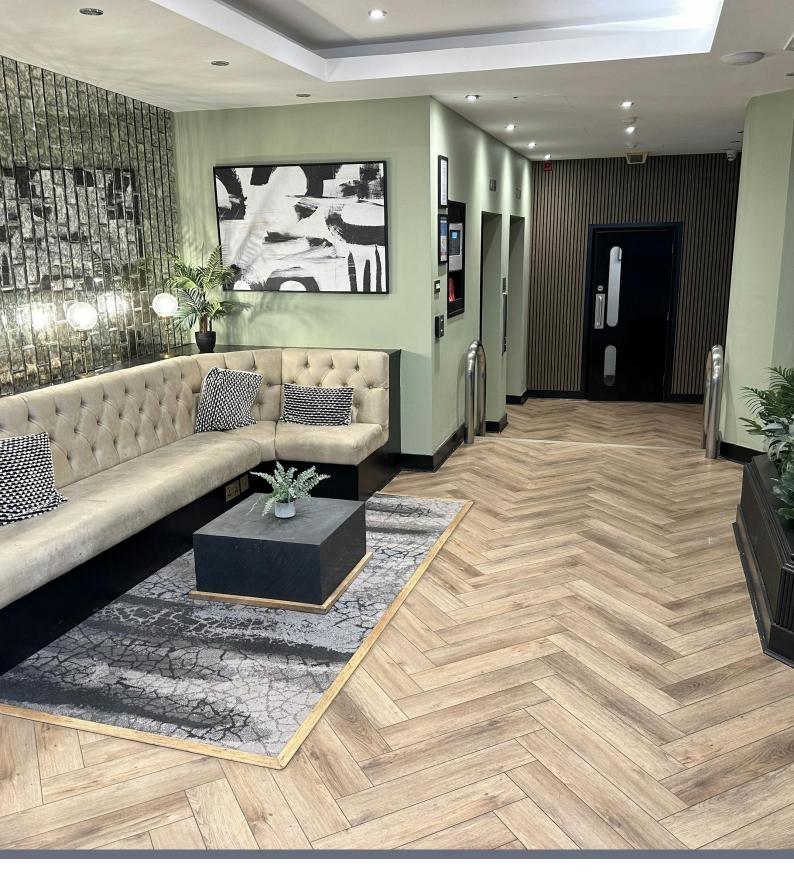

# Description

An impressive office space situated on the 3rd floor of this imposing 5 storey building that can be accessed via stairs or lift via the recently refurbished reception area.

The space is predominately open plan with a split level & also has several rooms at either end that have been created for use as either meeting rooms or more private office space. Features within the space include Air Conditioning, Central Heating, Kitchenette, Raised Floors, Views of The Lanes, Catt II lighting & Carpets.