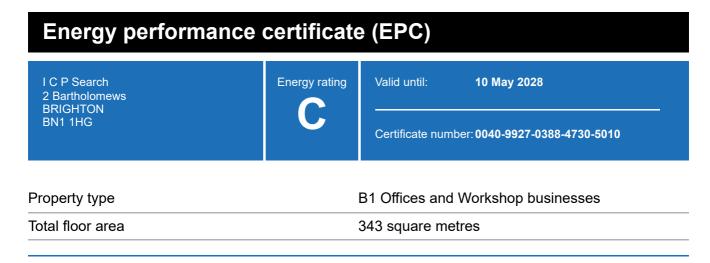

# **Summary**

| Available Size | 5,141 sq ft                                                                               |
|----------------|-------------------------------------------------------------------------------------------|
| Rent           | £128,525 per annum exclusive of rates, service charge VAT & all other outgoings           |
| Business Rates | To be advised                                                                             |
| Service Charge | A service charge will be payable based on a fair proportion of the costs of the building. |
| VAT            | Applicable                                                                                |
| Legal Fees     | Each party to bear their own costs                                                        |
| EPC Rating     | C (71)                                                                                    |

# **Energy rating and score**

This property's energy rating is C.

Properties get a rating from A+ (best) to G (worst) and a score.

The better the rating and score, the lower your property's carbon emissions are likely to be.

# How this property compares to others

Properties similar to this one could have ratings:

| If newly built                   | 25 A |
|----------------------------------|------|
| If typical of the existing stock | 72 C |