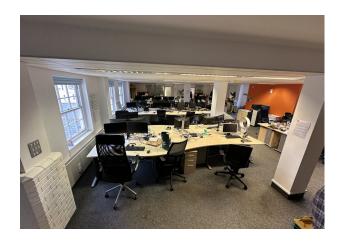

# Description

An impressive office space situated on the 3rd floor of this imposing 5 storey building that can be accessed via stairs or lift via the recently refurbished reception area.

The space is predominately open plan with a split level & also has several rooms at either end that have been created for use as either meeting rooms or more private office space. Features within the space include Air Conditioning, Central Heating, Kitchenette, Raised Floors, Views of The Lanes, Catt II lighting & Carpets.