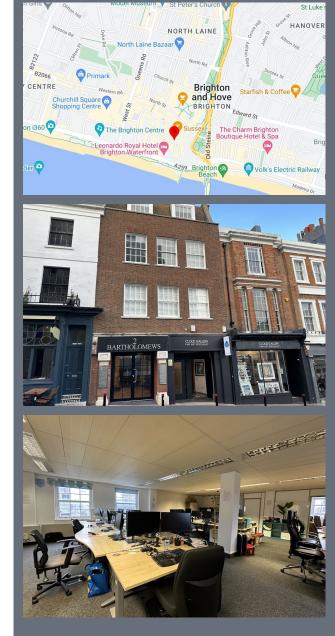

# **3RD FLOOR OFFICES**

2 Bartholomews, Brighton, BN1 1HG

Modern City Centre Offices To Let 5,141 SQ FT

### Location

Situated on the 3rd floor above The East Street Arcade in Brighton's Lanes area. A superb location that provides great access to the city centre with the Seafront, Lanes, North Laine, Churchill Square, Shopping Centre & Brighton Station all a short walk away. Nearby occupiers include Molton Brown, Space NK, All Saints, Hugo Boss, Giggling Squid, Dishoom & The Breakfast Club