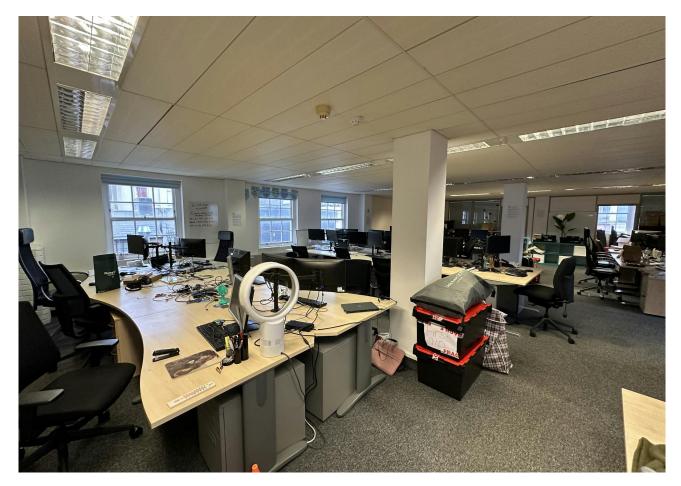

# Description

An impressive office space situated on the 3rd floor of this imposing 5 storey building that can be accessed via stairs or lift via the recently refurbished reception area.

The space is predominately open plan with a split level & also has several rooms at either end that have been created for use as either meeting rooms or more private office space. Features within the space include Air Conditioning, Central Heating, Kitchenette, Raised Floors, Views of The Lanes, Catt II lighting & Carpets.

#### Accommodation

The accommodation comprises of the following

| 3rd - 3rd Floor  Total | 5,141<br><b>5,141</b> | 477.61<br><b>477.61</b> |
|------------------------|-----------------------|-------------------------|
| 7 7 []                 | F1/1                  | (77 C)                  |
| Name                   | sq ft                 | sq m                    |