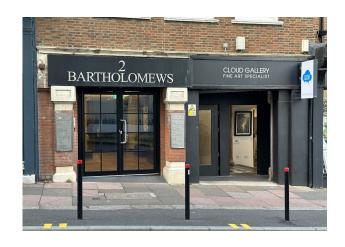

# **3RD FLOOR OFFICES**

2 Bartholomews, Brighton, BN1 1HG

Modern City Centre Offices To Let 5,141 SQ FT

### Location

Situated on the 3rd floor above The East Street Arcade in Brighton's Lanes area. A superb location that provides great access to the city centre with the Seafront, Lanes, North Laine, Churchill Square, Shopping Centre & Brighton Station all a short walk away. Nearby occupiers include Molton Brown, Space NK, All Saints, Hugo Boss, Giggling Squid, Dishoom & The Breakfast Club