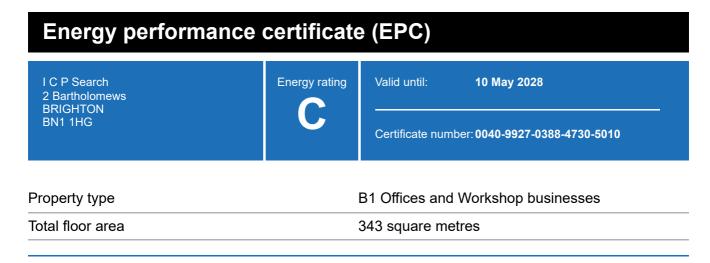

# **Summary**

| Available Size        | 5,141 sq ft                                                                               |
|-----------------------|-------------------------------------------------------------------------------------------|
| Rent                  | £128,525 per annum exclusive of rates, service charge VAT $\&$ all other outgoings        |
| <b>Business Rates</b> | To be advised                                                                             |
| Service Charge        | A service charge will be payable based on a fair proportion of the costs of the building. |
| VAT                   | Applicable                                                                                |
| Legal Fees            | Each party to bear their own costs                                                        |
| EPC Rating            | C (71)                                                                                    |

## **Energy rating and score**

This property's energy rating is C.

Properties get a rating from A+ (best) to G (worst) and a score.

The better the rating and score, the lower your property's carbon emissions are likely to be.

# How this property compares to others

Properties similar to this one could have ratings:

| If newly built                   | 25 A |
|----------------------------------|------|
| If typical of the existing stock | 72 C |