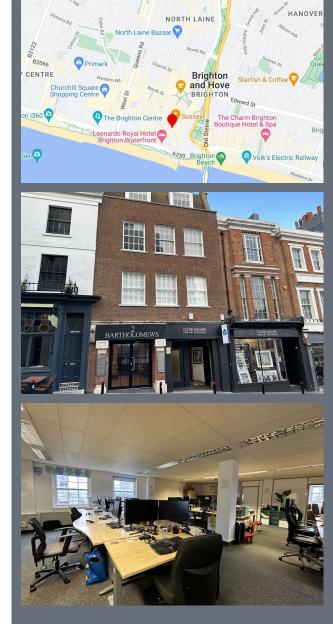

# **3RD FLOOR OFFICES**

2 Bartholomews, Brighton, BN1 1HG

Modern City Centre Offices To Let With 4 Parking Spaces

5,141 SQ FT

Tel:01273 672 999 Website:www.eightfold.agency

### Location

Situated on the 3rd floor above The East Street Arcade in Brighton's Lanes area. A superb location that provides great access to the city centre with the Seafront, Lanes, North Laine, Churchill Square, Shopping Centre & Brighton Station all a short walk away. Nearby occupiers include Molton Brown, Space NK, All Saints, Hugo Boss, Giggling Squid, Dishoom & The Breakfast Club