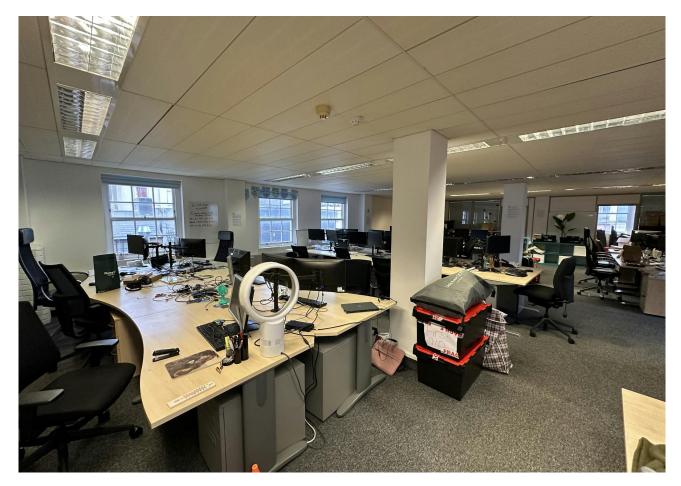

## Description

An impressive office space situated on the 3rd floor of this imposing 5 storey building that can be accessed via stairs or lift via the recently refurbished reception area.

The space is predominately open plan with a split level & also has several rooms at either end that have been created for use as either meeting rooms or more private office space. Features within the space include Air Conditioning, Central Heating, Kitchenette, Raised Floors, Views of The Lanes, Catt II lighting & Carpets. In Addition the space has 4 parking spaces in a secure underground carpark

### Accommodation

The accommodation comprises of the following

| Name            | sq ft | sq m   |
|-----------------|-------|--------|
| 3rd - 3rd Floor | 5,141 | 477.61 |
| Total           | 5,141 | 477.61 |