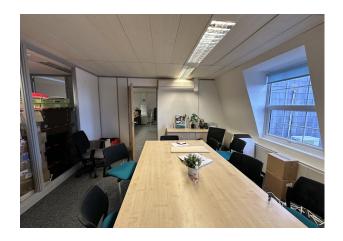

## Description

An impressive office space situated on the 3rd floor of this imposing 5 storey building that can be accessed via stairs or lift via the recently refurbished reception area.

The space is predominately open plan with a split level & also has several rooms at either end that have been created for use as either meeting rooms or more private office space. Features within the space include Air Conditioning, Central Heating, Kitchenette, Raised Floors, Views of The Lanes, Catt II lighting & Carpets. In Addition the space has 4 parking spaces in a secure underground carpark