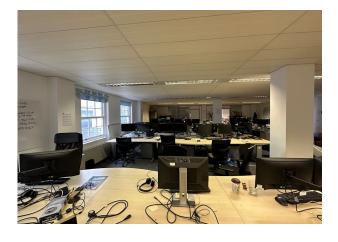

## Description

An impressive office space situated on the 3rd floor of this imposing 5 storey building that can be accessed via stairs or lift via the recently refurbished reception area.

The space is predominately open plan with a split level & also has several rooms at either end that have been created for use as either meeting rooms or more private office space. Features within the space include Air Conditioning, Central Heating, Kitchenette, Raised Floors, Views of The Lanes, Catt II lighting & Carpets. In Addition the space has 4 parking spaces in a secure underground carpark