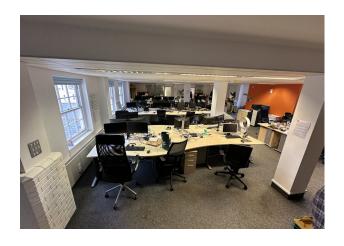

## Description

An impressive office space situated on the 3rd floor of this imposing 5 storey building that can be accessed via stairs or lift via the recently refurbished reception area.

The space is predominately open plan with a split level & also has several rooms at either end that have been created for use as either meeting rooms or more private office space. Features within the space include Air Conditioning, Central Heating, Kitchenette, Raised Floors, Views of The Lanes, Catt II lighting & Carpets. In Addition the space has 4 parking spaces in a secure underground carpark