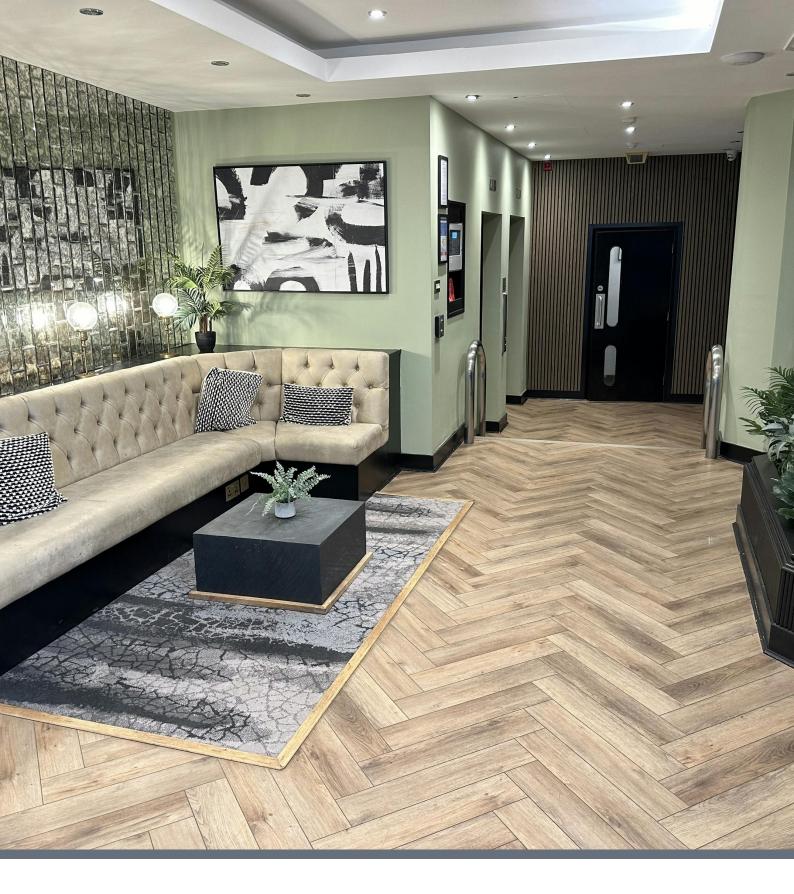

## Description

An impressive office space situated on the 3rd floor of this imposing 5 storey building that can be accessed via stairs or lift via the recently refurbished reception area.

The space is predominately open plan with a split level & also has several rooms at either end that have been created for use as either meeting rooms or more private office space. Features within the space include Air Conditioning, Central Heating, Kitchenette, Raised Floors, Views of The Lanes, Catt II lighting & Carpets. In Addition the space has 4 parking spaces in a secure underground carpark