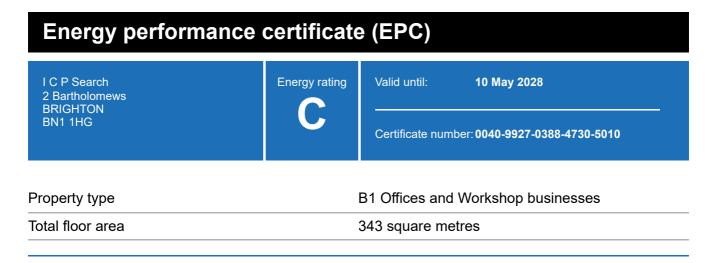

# **Summary**

| Available Size        | 5,141 sq ft                                                                               |
|-----------------------|-------------------------------------------------------------------------------------------|
| Rent                  | £128,525 per annum exclusive of rates, service charge VAT & all other outgoings           |
| <b>Business Rates</b> | To be advised                                                                             |
| Service Charge        | A service charge will be payable based on a fair proportion of the costs of the building. |
| VAT                   | Applicable                                                                                |
| Legal Fees            | Each party to bear their own costs                                                        |
| EPC Rating            | C (71)                                                                                    |

## **Energy rating and score**

This property's energy rating is C.

Properties get a rating from A+ (best) to G (worst) and a score.

The better the rating and score, the lower your property's carbon emissions are likely to be.