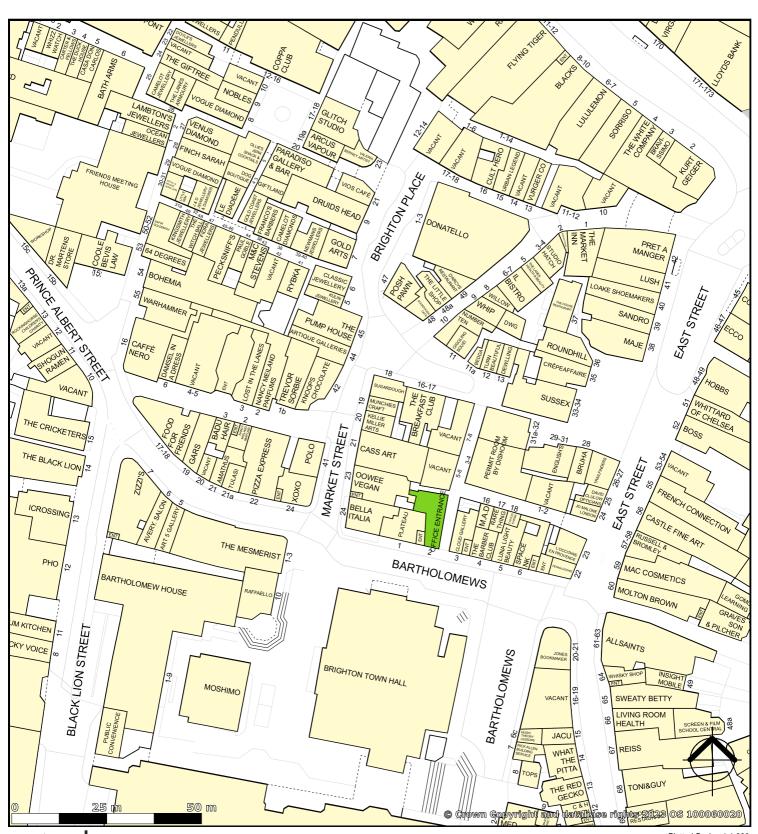

#### Location

Situated on the 3rd floor above The East Street Arcade in Brighton's Lanes area. A superb location that provides great access to the city centre with the Seafront, Lanes, North Laine, Churchill Square, Shopping Centre & Brighton Station all a short walk away. Nearby occupiers include Molton Brown, Space NK, All Saints, Hugo Boss, Giggling Squid, Dishoom & The Breakfast Club