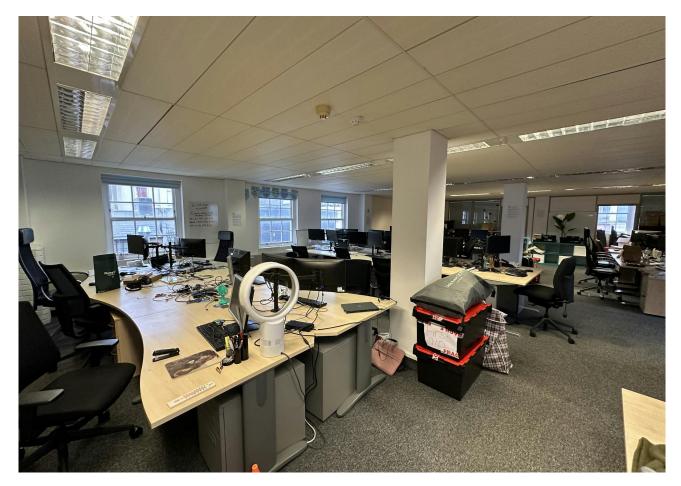

## Description

An impressive office space situated on the 3rd floor of this imposing 5 storey building that can be accessed via stairs or lift via the recently refurbished reception area.

The space is predominately open plan with a split level & also has several rooms at either end that have been created for use as either meeting rooms or more private office space. Features within the space include Air Conditioning, Central Heating, Kitchenette, Raised Floors, Views of The Lanes, Catt II lighting & Carpets. In Addition the space has 4 parking spaces in a secure underground carpark