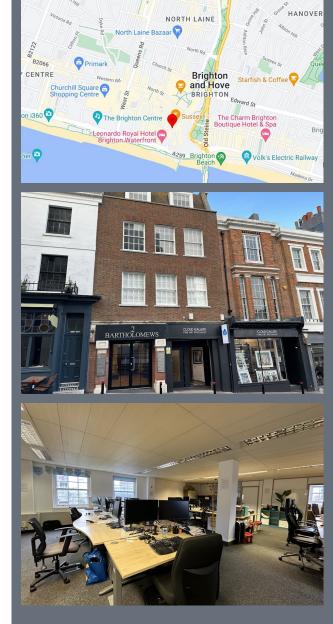

# **3RD FLOOR OFFICES**

2 Bartholomews, Brighton, BN1 1HG

Modern City Centre Offices To Let With 4 Parking Spaces

5,141 SQ FT

Tel:01273 672 999 Website:www.eightfold.agency

## Description

An impressive office space situated on the 3rd floor of this imposing 5 storey building that can be accessed via stairs or lift via the recently refurbished reception area.

The space is predominately open plan with a split level & also has several rooms at either end that have been created for use as either meeting rooms or more private office space. Features within the space include Air Conditioning, Central Heating, Kitchenette, Raised Floors, Views of The Lanes, Catt II lighting & Carpets. In Addition the space has 4 parking spaces in a secure underground carpark

#### Location

Situated on the 3rd floor above The East Street Arcade in Brighton's Lanes area. A superb location that provides great access to the city centre with the Seafront, Lanes, North Laine, Churchill Square, Shopping Centre & Brighton Station all a short walk away. Nearby occupiers include Molton Brown, Space NK, All Saints, Hugo Boss, Giggling Squid, Dishoom & The Breakfast Club