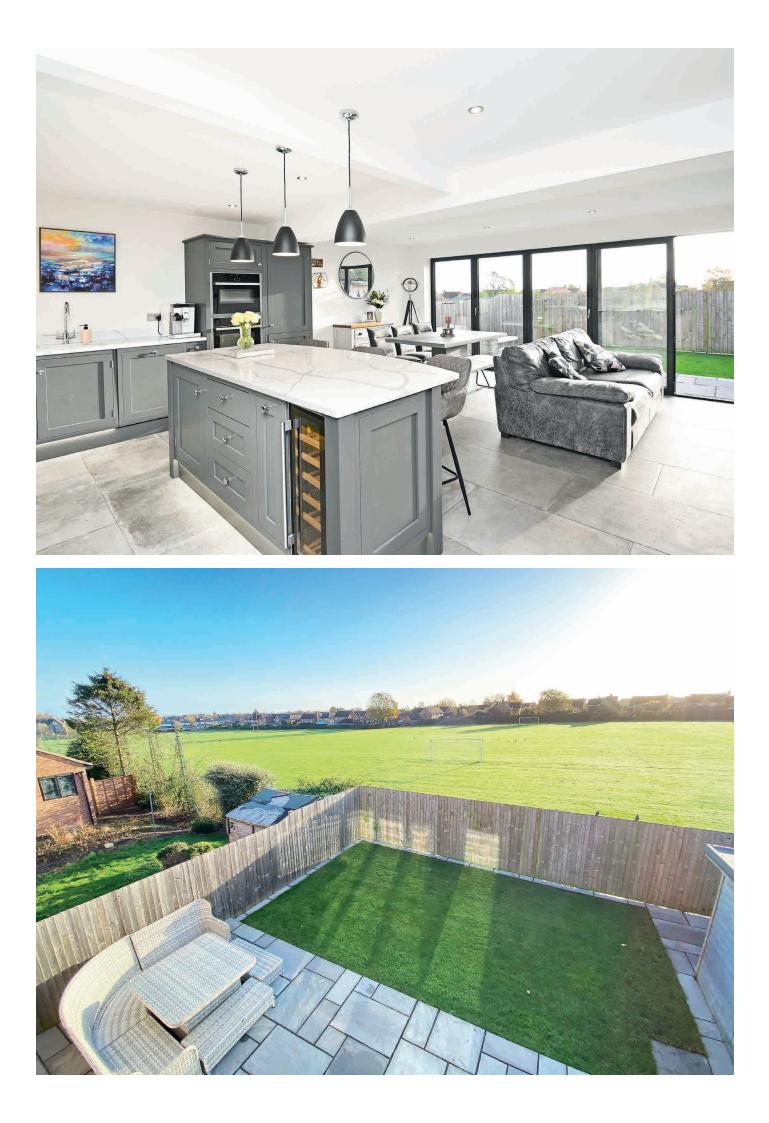

#### LIVING KITCHEN

A stunning open-plan kitchen and living space with sitting and dining areas and glazed bi-folding doors leading to the garden. Tiled floor with under-floor heating. The kitchen comprises a range of bespoke, hand-made wall and base units with quartz worktops, island and breakfast bar. Integrated appliances including induction hob, integrated double oven / microwave, wine fridge, fridge / freezer, dishwasher, washing machine and tumble dryer.

# Outside

A driveway provides parking and leads to a garage. There is an attractive rear garden enjoying an open aspect to the rear over the adjoining school playing fields.

# Location

The property is located within this popular south Harrogate position, within a couple of minutes' walk of Harrogate Grammar School and just a short distance from a range of excellent amenities and Harrogate town centre.