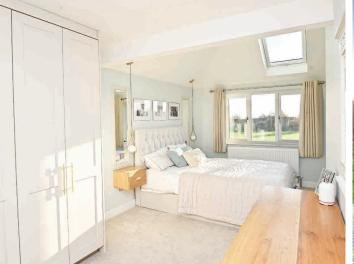

#### **BEDROOM 1**

A large double bedroom with windows overlooking the adjoining school playing fields and skylight window. Fitted wardrobes and en-suite shower room.

#### **EN-SUITE SHOWER ROOM**

A modern white suite comprising WC, washbasin set within a new vanity unit, and shower. Tiled walls and floor with under-floor heating. Heated towel rail.