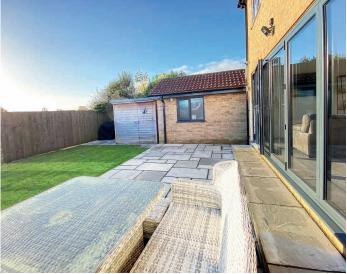

# Outside

A driveway provides parking and leads to a garage. There is an attractive rear garden enjoying an open aspect to the rear over the adjoining school playing fields.