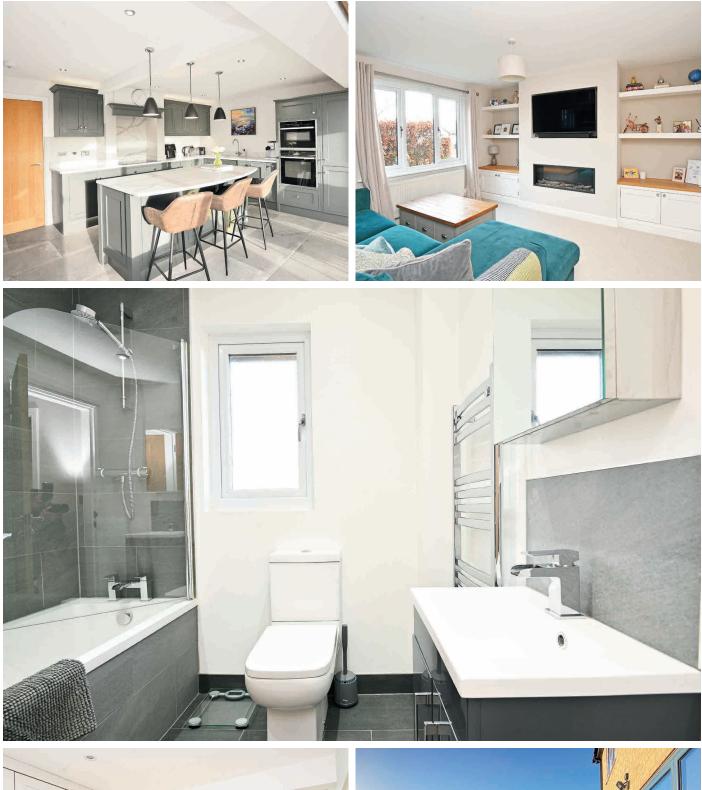

#### LIVING KITCHEN

A stunning open-plan kitchen and living space with sitting and dining areas and glazed bi-folding doors leading to the garden. Tiled floor with under-floor heating. The kitchen comprises a range of bespoke, hand-made wall and base units with quartz worktops, island and breakfast bar. Integrated appliances including induction hob, integrated double oven / microwave, wine fridge, fridge / freezer, dishwasher, washing machine and tumble dryer.

### SITTING ROOM

A spacious reception room with contemporary wall-mounted electric fire. Fitted cabinets and shelving.

#### **EN-SUITE SHOWER ROOM**

A modern white suite comprising WC, washbasin set within a new vanity unit, and shower. Tiled walls and floor with under-floor heating. Heated towel rail.

#### BATHROOM

A white modern suite comprising WC, washbasin set within a vanity unit, bath with shower above. Tiled walls and floor. Heated towel rail.