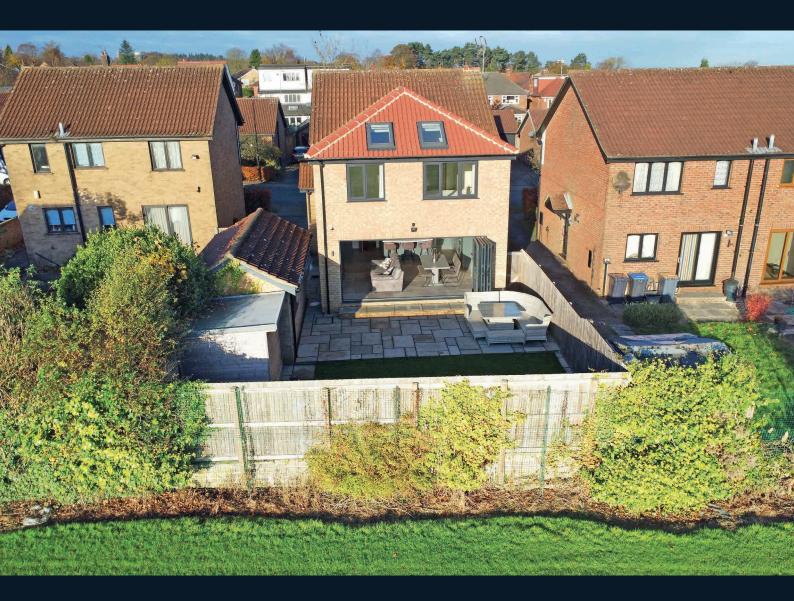

# **85 ARTHURS AVENUE,**

Harrogate, HG2 0EB

A stunning four-bedroom detached home with attractive garden and enjoying a delightful position overlooking the adjoining school playing fields, situated in this prime south Harrogate position within the catchment area of popular primary and secondary schools.

This impressive property has been extended and fully modernised to a high standard by the current owners. On the ground floor there is now a stunning open-plan living kitchen with glazed bi-folding doors overlooking the garden, and a bespoke, quality fitted kitchen with integrated appliances. There is also a separate sitting room and downstairs WC. Upstairs, there are four bedrooms, including the main bedroom which is of particularly generous portions and has fitted wardrobes and has an en-suite shower room, plus a modern bathroom. The drive provides parking and leads to a single garage, and there is an attractive rear garden enjoying a delightful open aspect to the rear over the adjoining school playing fields.

# Outside

A driveway provides parking and leads to a garage. There is an attractive rear garden enjoying an open aspect to the rear over the adjoining school playing fields.