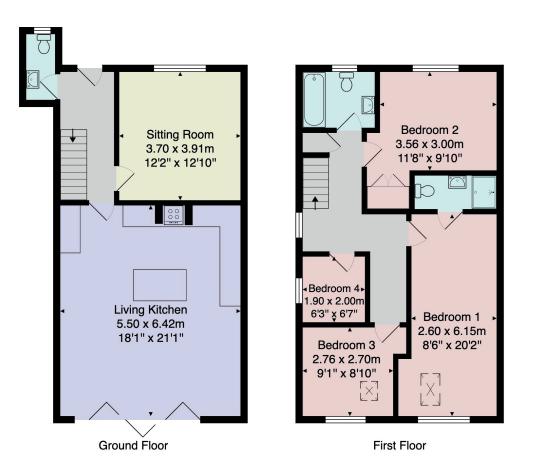

# **FLOOR PLAN**

Total Area: 121.7  $m^2 \dots$  1310  $ft^2$  All measurements are approximate and for display purposes only.

No liability is accepted by either the agency or Box Property Solutions Ltd as to the exact measurements of the rooms. Box Property Solutions Ltd retains the copyright on this plan and allows agents to use it with agreed permission.