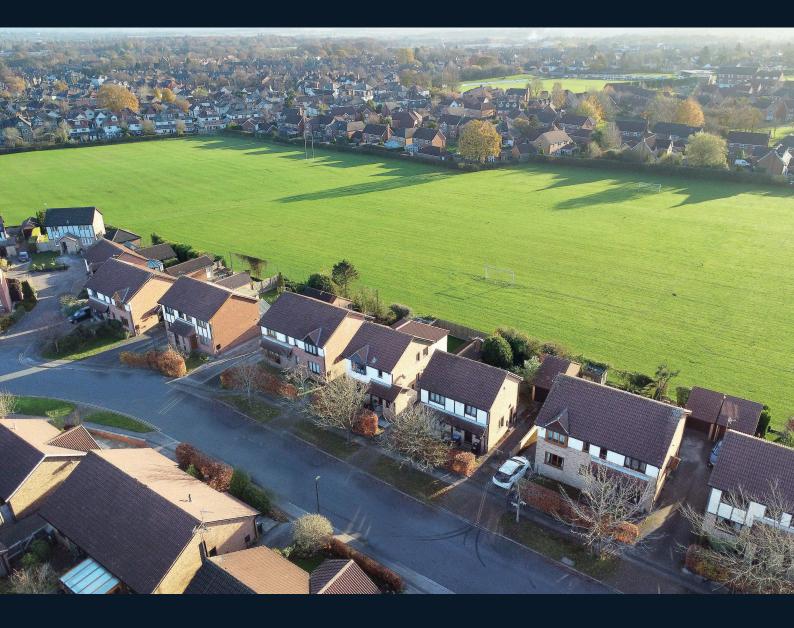

# **85 ARTHURS AVENUE,**

Harrogate, HG2 0EB

A stunning four-bedroom detached home with attractive garden and enjoying a delightful position overlooking the adjoining school playing fields, situated in this prime south Harrogate position within the catchment area of popular primary and secondary schools.

This impressive property has been extended and fully modernised to a high standard by the current owners. On the ground floor there is now a stunning open-plan living kitchen with glazed bi-folding doors overlooking the garden, and a bespoke, quality fitted kitchen with integrated appliances. There is also a separate sitting room and downstairs WC. Upstairs, there are four bedrooms, including the main bedroom which is of particularly generous portions and has fitted wardrobes and has an en-suite shower room, plus a modern bathroom. The drive provides parking and leads to a single garage, and there is an attractive rear garden enjoying a delightful open aspect to the rear over the adjoining school playing fields.

# Outside

A driveway provides parking and leads to a garage. There is an attractive rear garden enjoying an open aspect to the rear over the adjoining school playing fields.