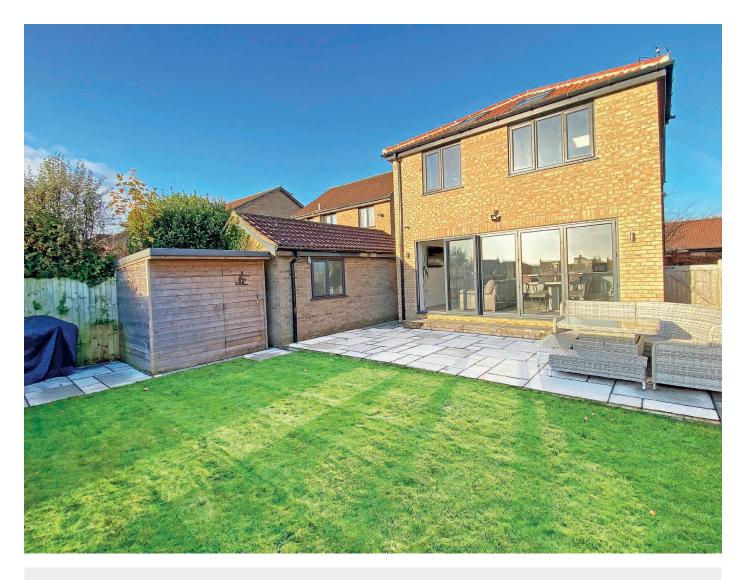

# Outside

A driveway provides parking and leads to a garage. There is an attractive rear garden enjoying an open aspect to the rear over the adjoining school playing fields.

# Location

The property is located within this popular south Harrogate position, within a couple of minutes' walk of Harrogate Grammar School and just a short distance from a range of excellent amenities and Harrogate town centre.