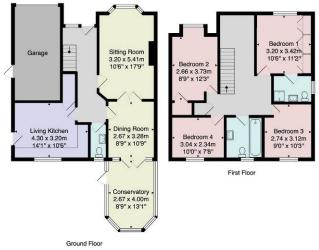

This excellent home provides generous living accommodation and now offers buyers the opportunity to update and modernise the property to suit their own requirements. On the ground floor there is a kitchen, two reception rooms plus a conservatory extension and cloakroom, together with four good-sized bedrooms, house bathroom and en-suite shower room.

# GROUND FLOOR RECEPTION HALL

#### **SITTING ROOM**

A large reception room with fireplace and living-flame gas fire. Bay window to front.

#### **DINING ROOM**

A further reception room providing dining area. Glazed doors lead to a conservatory.

#### **CONSERVATORY**

Providing a further sitting area with windows overlooking the garden.

#### **KITCHEN**

With a range of fitted units and space for appliances.

#### **CLOAKROOM**

With WC and washbasin.

## FIRST FLOOR LANDING

A galleried landing with access to the loft.

#### **BEDROOMS**

There are four bedrooms on the first floor, including the main bedroom with fitted wardrobes and ensuite.

#### **EN-SUITE**

With WC, basin and shower.

#### **BATHROOM**

With WC, basin and bath with shower above.

Total Area: 118.3 m² ... 1273 ft² (excluding garage)
All measurements are approximate and for display purposes only.
No liability is accepted by either the agency or Box Property Solutions Ltd as to the exact measurements of the rooms.
Box Property Solutions Ltd retains the copyright on this plan and allows agents to use it with agreed permission.