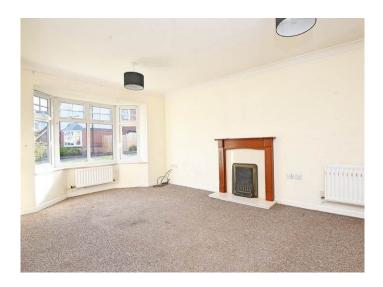

#### **SITTING ROOM**

A large reception room with fireplace and living-flame gas fire. Bay window to front.