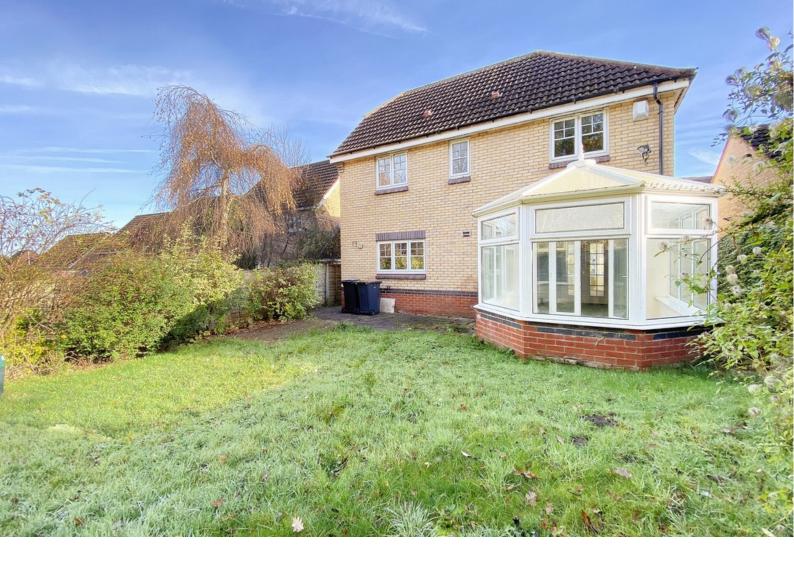

There is off-road parking to the front of the property which leads to a garage and a good-sized rear garden with a private outlook over woodland. Trefoil Drive is a situated in a sought-after, quiet residential location, convenient for local amenities and just a short distance from Harrogate town centre. Offered for sale with no onward chain.

#### **OUTSIDE**

A drive provides parking and leads to a garage. There is a rear garden with lawn and patio enjoying a delightful outlook over the adjoining woodland.

Tenure - Freehold

Council Tax Band - E