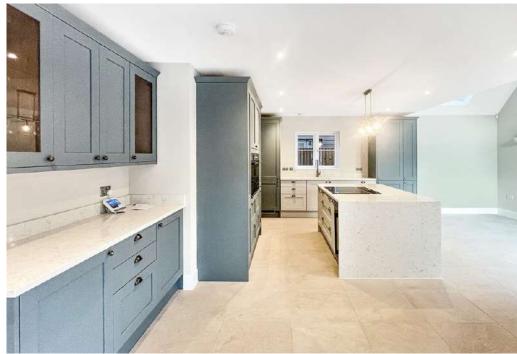

## STEP INSIDE

The ground floor is designed with an open, spacious layout that emphasizes natural light and modern living.

The heart of the ground floor is a generous open-plan space, combining the kitchen, dining, and lounge areas. Large bi-fold doors open up to the garden, bringing in ample natural light and seamlessly connecting indoor and outdoor spaces. The kitchen itself features a central island with a modern design, fitted cabinetry, and high-end appliances, providing an ideal setting for cooking, entertaining, and family time.