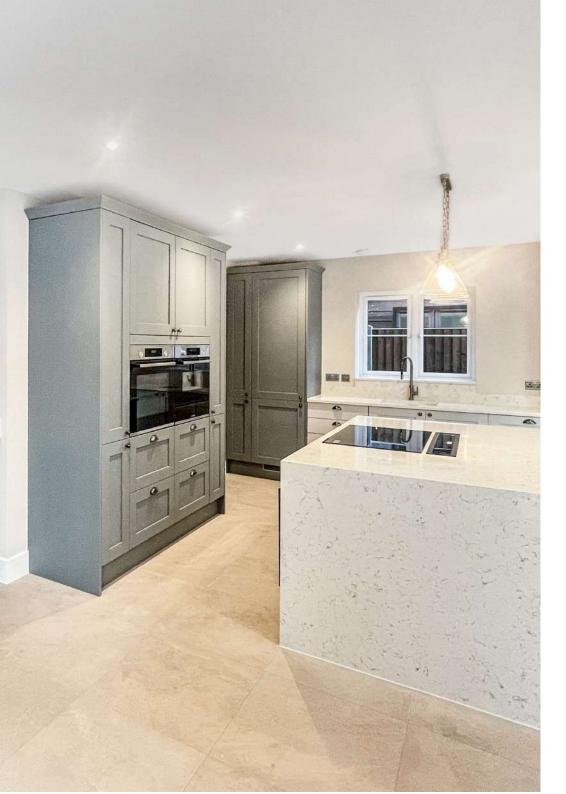

## STEP INSIDE

The ground floor is designed with an open, spacious layout that emphasizes natural light and modern living.

The heart of the ground floor is a generous open-plan space, combining the kitchen, dining, and lounge areas. Large bi-fold doors open up to the garden, bringing in ample natural light and seamlessly connecting indoor and outdoor spaces. The kitchen itself features a central island with a modern design, fitted cabinetry, and high-end appliances, providing an ideal setting for cooking, entertaining, and family time.