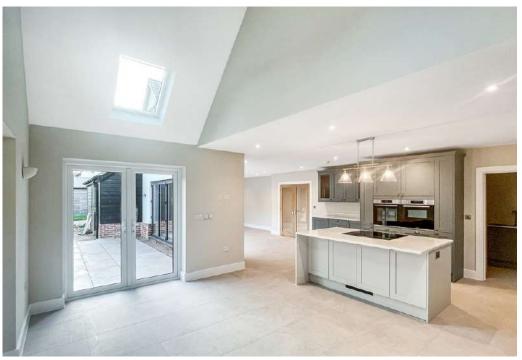

## STEP INSIDE

The ground floor is designed with an open, spacious layout that emphasizes natural light and modern living.

The heart of the ground floor is a generous open-plan space, combining the kitchen, dining, and lounge areas. Large bi-fold doors open up to the garden, bringing in ample natural light and seamlessly connecting indoor and outdoor spaces. The kitchen itself features a central island with a modern design, fitted cabinetry, and high-end appliances, providing an ideal setting for cooking, entertaining, and family time.

Adjacent to the kitchen is a utility room, equipped with additional storage and laundry facilities, keeping household chores tucked away from the main living areas. A convenient WC is also located nearby. Positioned to the side, the formal lounge offers a cozy, private space that's perfect for relaxed evenings or hosting guests. This room can be used independently from the open-plan area, providing flexibility for various occasions.