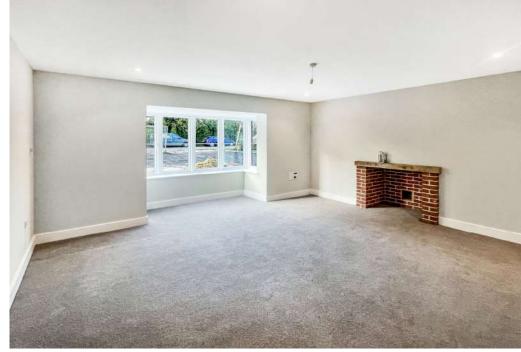

## STEP INSIDE

The ground floor is designed with an open, spacious layout that emphasizes natural light and modern living.

The heart of the ground floor is a generous open-plan space, combining the kitchen, dining, and lounge areas. Large bi-fold doors open up to the garden, bringing in ample natural light and seamlessly connecting indoor and outdoor spaces. The kitchen itself features a central island with a modern design, fitted cabinetry, and high-end appliances, providing an ideal setting for cooking, entertaining, and family time.

Adjacent to the kitchen is a utility room, equipped with additional storage and laundry facilities, keeping household chores tucked away from the main living areas. A convenient WC is also located nearby. Positioned to the side, the formal lounge offers a cozy, private space that's perfect for relaxed evenings or hosting guests. This room can be used independently from the open-plan area, providing flexibility for various occasions.