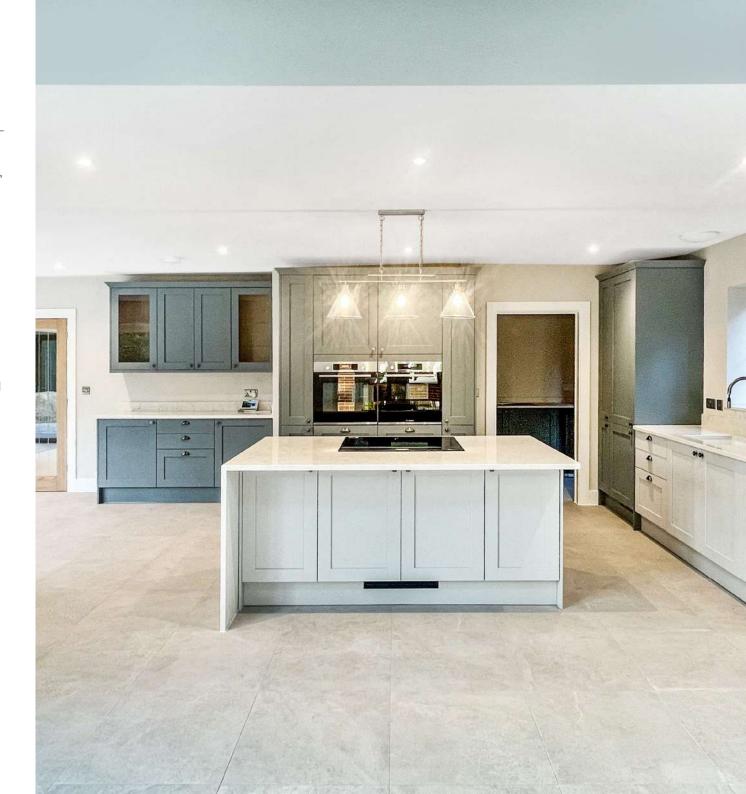

## STEP INSIDE

The ground floor is designed with an open, spacious layout that emphasizes natural light and modern living.

The heart of the ground floor is a generous open-plan space, combining the kitchen, dining, and lounge areas. Large bi-fold doors open up to the garden, bringing in ample natural light and seamlessly connecting indoor and outdoor spaces. The kitchen itself features a central island with a modern design, fitted cabinetry, and high-end appliances, providing an ideal setting for cooking, entertaining, and family time.