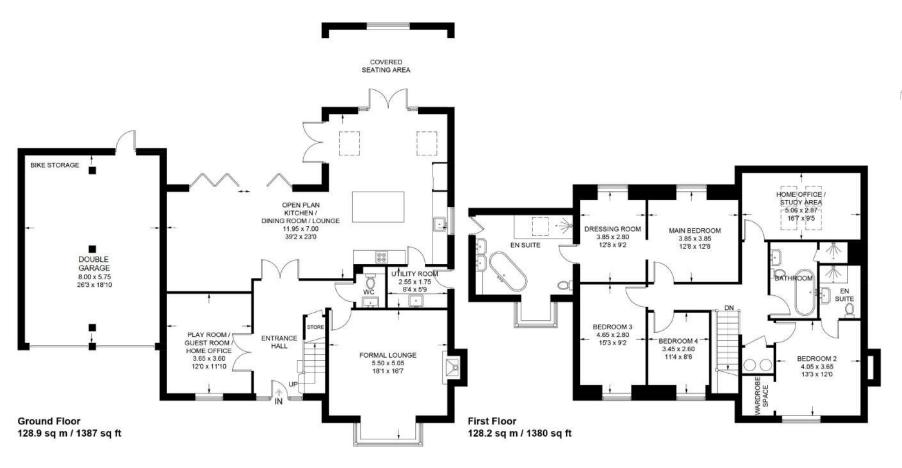

## STEP INSIDE

The ground floor is designed with an open, spacious layout that emphasizes natural light and modern living.

The heart of the ground floor is a generous open-plan space, combining the kitchen, dining, and lounge areas. Large bi-fold doors open up to the garden, bringing in ample natural light and seamlessly connecting indoor and outdoor spaces. The kitchen itself features a central island with a modern design, fitted cabinetry, and high-end appliances, providing an ideal setting for cooking, entertaining, and family time.

Adjacent to the kitchen is a utility room, equipped with additional storage and laundry facilities, keeping household chores tucked away from the main living areas. A convenient WC is also located nearby. Positioned to the side, the formal lounge offers a cozy, private space that's perfect for relaxed evenings or hosting guests. This room can be used independently from the open-plan area, providing flexibility for various occasions.

The ground floor also offers a multi-functional room near the entrance hall which can be used as a playroom, guest room, or home office, depending on your needs. It's an adaptable space that enhances the ground floor's versatility.

### STEP INSIDE

The first floor of this stylish property offers a spacious layout with a main bedroom featuring a luxurious dressing room and en suite bathroom. Bedroom two also boasts an en suite, providing added privacy and comfort.

Bedrooms Two, Three and Four offer generous space for family or guests. A chic home office or study area provides a perfect nook for productivity. The elegant central bathroom is easily accessible from the main hallway. All rooms are connected by a well-designed landing that leads to a sweeping staircase.

#### **Turnpike Close**

Approximate Gross Internal Area = 257.1 sq m / 2767 sq ft Parking Space / Carport = 46.1 sq m / 496 sq ft Total = 303.2 sq m / 3263 sq ft

CRAIG GANDERTON DIRECTOR

follow Fine & Country Colchester on