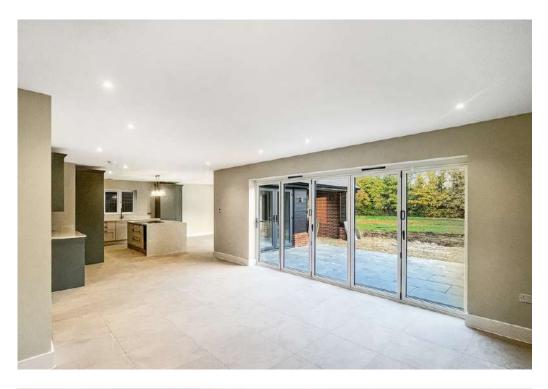

## STEP INSIDE

The ground floor is designed with an open, spacious layout that emphasizes natural light and modern living.

The heart of the ground floor is a generous open-plan space, combining the kitchen, dining, and lounge areas. Large bi-fold doors open up to the garden, bringing in ample natural light and seamlessly connecting indoor and outdoor spaces. The kitchen itself features a central island with a modern design, fitted cabinetry, and high-end appliances, providing an ideal setting for cooking, entertaining, and family time.

Directly accessible from the open-plan kitchen, dining, and lounge area through large bi-fold doors, the covered seating area provides a perfect spot for alfresco dining or simply enjoying the view of the garden. This feature offers shade and shelter, making it suitable for year-round use.