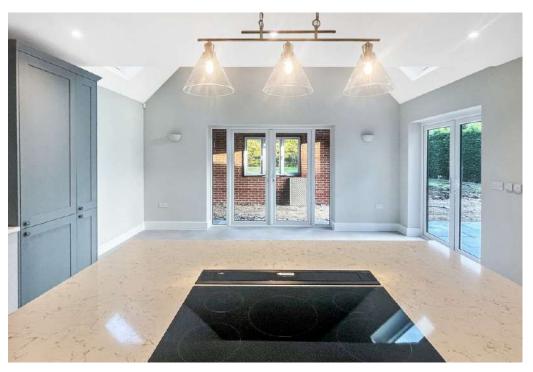

## STEP INSIDE

The ground floor is designed with an open, spacious layout that emphasizes natural light and modern living.

The heart of the ground floor is a generous open-plan space, combining the kitchen, dining, and lounge areas. Large bi-fold doors open up to the garden, bringing in ample natural light and seamlessly connecting indoor and outdoor spaces. The kitchen itself features a central island with a modern design, fitted cabinetry, and high-end appliances, providing an ideal setting for cooking, entertaining, and family time.