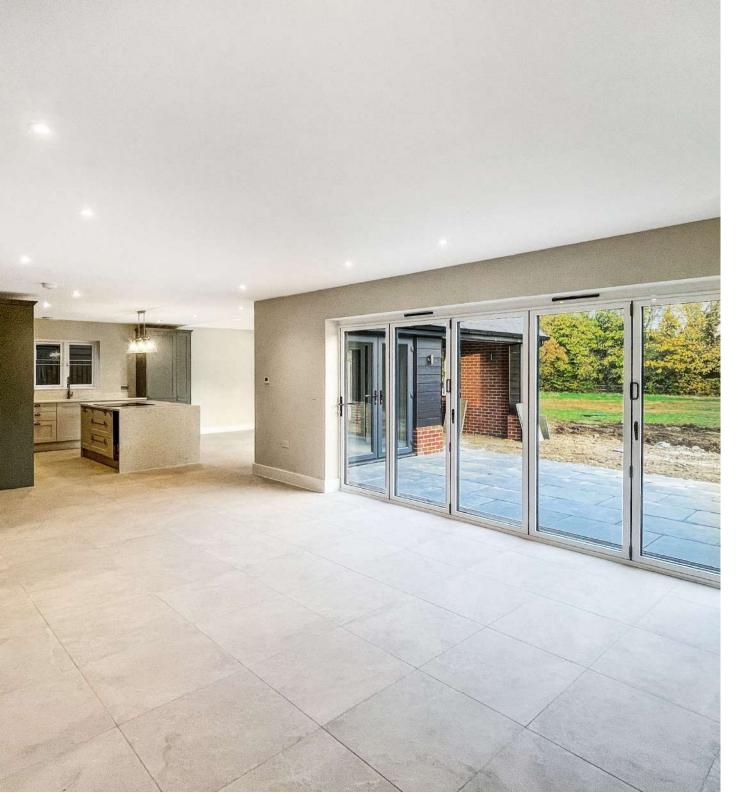

## STEP INSIDE

The ground floor is designed with an open, spacious layout that emphasizes natural light and modern living.

The heart of the ground floor is a generous open-plan space, combining the kitchen, dining, and lounge areas. Large bi-fold doors open up to the garden, bringing in ample natural light and seamlessly connecting indoor and outdoor spaces. The kitchen itself features a central island with a modern design, fitted cabinetry, and high-end appliances, providing an ideal setting for cooking, entertaining, and family time.

Directly accessible from the open-plan kitchen, dining, and lounge area through large bi-fold doors, the covered seating area provides a perfect spot for alfresco dining or simply enjoying the view of the garden. This feature offers shade and shelter, making it suitable for year-round use.