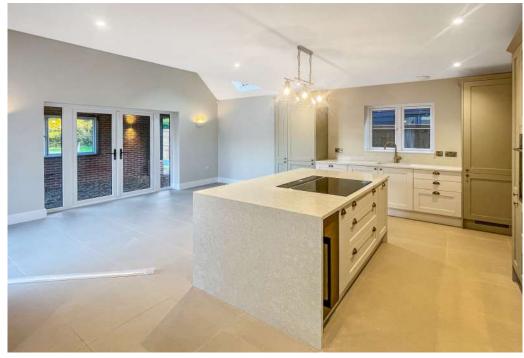

# STEP INSIDE

The ground floor is designed with an open, spacious layout that emphasizes natural light and modern living.

The heart of the ground floor is a generous open-plan space, combining the kitchen, dining, and lounge areas. Large bi-fold doors open up to the garden, bringing in ample natural light and seamlessly connecting indoor and outdoor spaces. The kitchen itself features a central island with a modern design, fitted cabinetry, and high-end appliances, providing an ideal setting for cooking, entertaining, and family time.