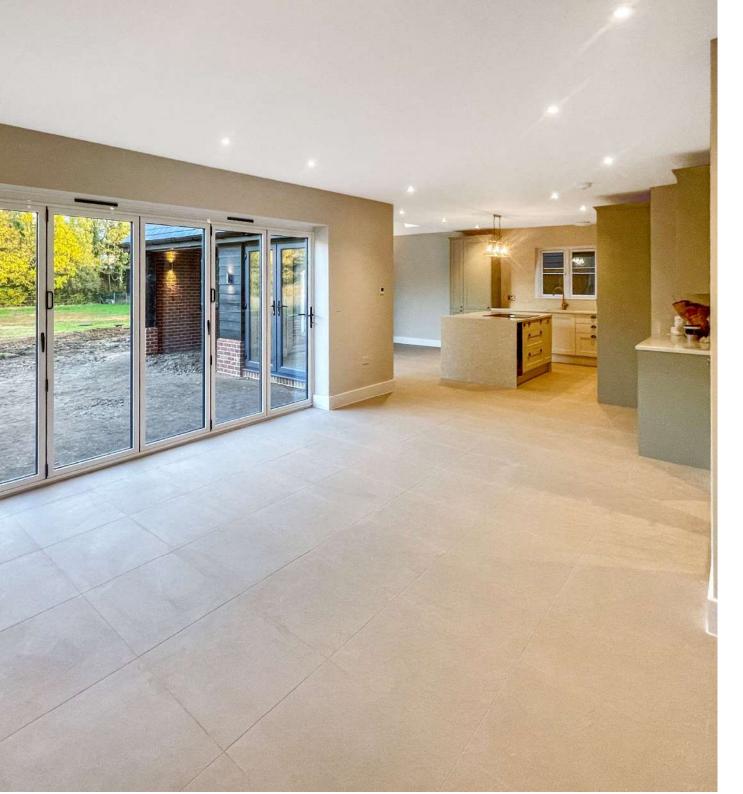

# STEP INSIDE

The ground floor is designed with an open, spacious layout that emphasizes natural light and modern living.

The heart of the ground floor is a generous open-plan space, combining the kitchen, dining, and lounge areas. Large bi-fold doors open up to the garden, bringing in ample natural light and seamlessly connecting indoor and outdoor spaces. The kitchen itself features a central island with a modern design, fitted cabinetry, and high-end appliances, providing an ideal setting for cooking, entertaining, and family time.