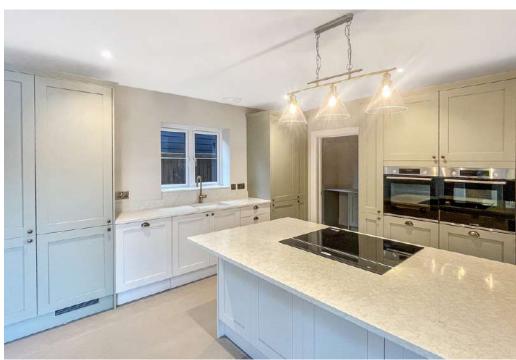

# STEP INSIDE

The ground floor is designed with an open, spacious layout that emphasizes natural light and modern living.

The heart of the ground floor is a generous open-plan space, combining the kitchen, dining, and lounge areas. Large bi-fold doors open up to the garden, bringing in ample natural light and seamlessly connecting indoor and outdoor spaces. The kitchen itself features a central island with a modern design, fitted cabinetry, and high-end appliances, providing an ideal setting for cooking, entertaining, and family time.