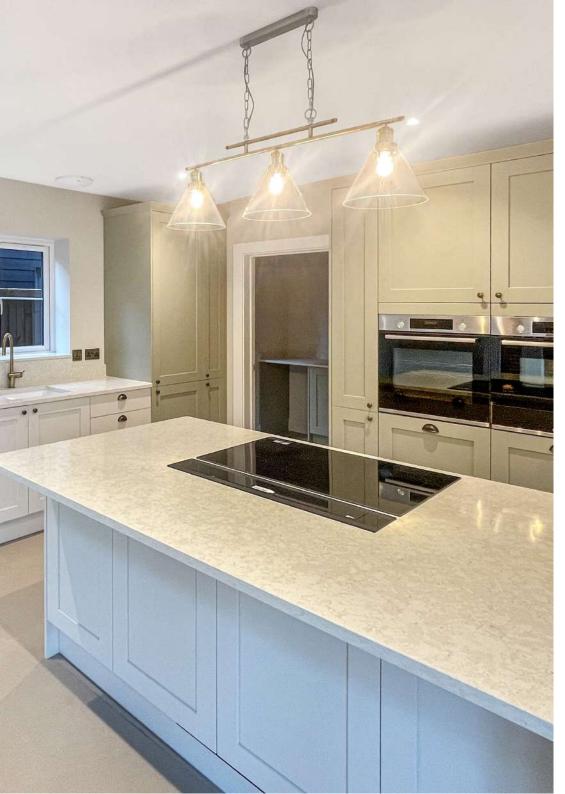

# STEP INSIDE

The ground floor is designed with an open, spacious layout that emphasizes natural light and modern living.

The heart of the ground floor is a generous open-plan space, combining the kitchen, dining, and lounge areas. Large bi-fold doors open up to the garden, bringing in ample natural light and seamlessly connecting indoor and outdoor spaces. The kitchen itself features a central island with a modern design, fitted cabinetry, and high-end appliances, providing an ideal setting for cooking, entertaining, and family time.