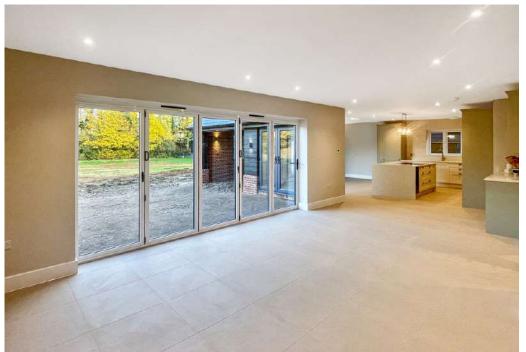

# STEP INSIDE

The ground floor is designed with an open, spacious layout that emphasizes natural light and modern living.

The heart of the ground floor is a generous open-plan space, combining the kitchen, dining, and lounge areas. Large bi-fold doors open up to the garden, bringing in ample natural light and seamlessly connecting indoor and outdoor spaces. The kitchen itself features a central island with a modern design, fitted cabinetry, and high-end appliances, providing an ideal setting for cooking, entertaining, and family time.

Directly accessible from the open-plan kitchen, dining, and lounge area through large bi-fold doors, the covered seating area provides a perfect spot for alfresco dining or simply enjoying the view of the garden. This feature offers shade and shelter, making it suitable for year-round use.