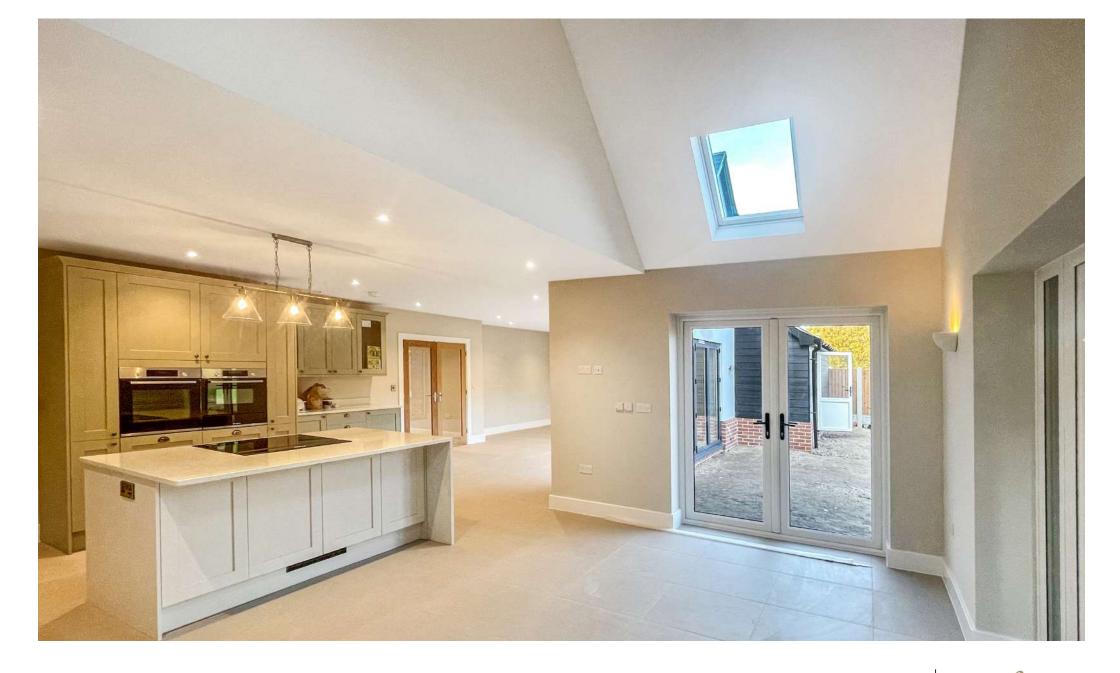

# STEP INSIDE

The ground floor is designed with an open, spacious layout that emphasizes natural light and modern living.

The heart of the ground floor is a generous open-plan space, combining the kitchen, dining, and lounge areas. Large bi-fold doors open up to the garden, bringing in ample natural light and seamlessly connecting indoor and outdoor spaces. The kitchen itself features a central island with a modern design, fitted cabinetry, and high-end appliances, providing an ideal setting for cooking, entertaining, and family time.