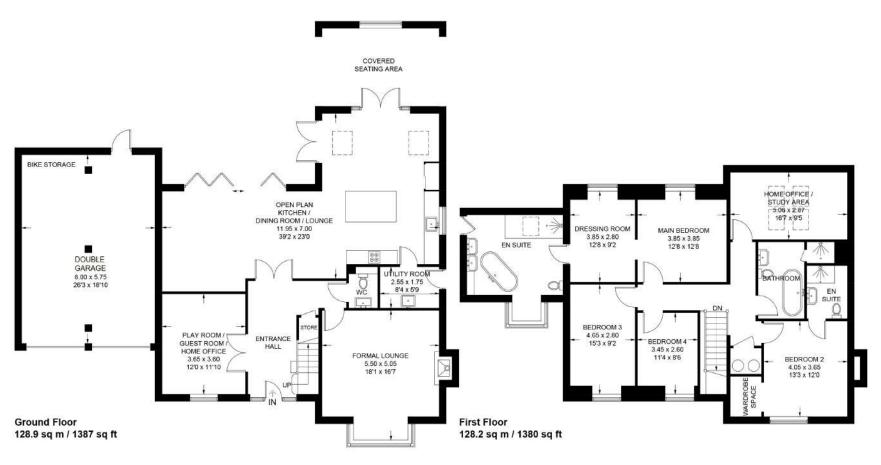

#### **Turnpike Close**

Approximate Gross Internal Area = 257.1 sq m / 2767 sq ft Parking Space / Carport = 46.1 sq m / 496 sq ft Total = 303.2 sq m / 3263 sq ft

CRAIG GANDERTON DIRECTOR

follow Fine & Country Colchester on

Illustration for identification purposes only, measurements are approximate, not to scale.

Agents notes: All measurements are approximate and for general guidance only and whilst every attempt has been made to ensure accuracy, they must not be relied on. The fixtures, fittings and appliances referred to have not been tested and therefore no guarantee can be given that they are in working order. Internal photographs are reproduced for general information and it must not be inferred that any item shown is included with the property. For a free valuation, contact the numbers listed on the brochure. Copyright © 2020 Fine & Country Ltd. Registered in England and Wales. Company Reg No. 5930387 Registered Office: Country Estates Limited, Carter Court, Midland Road, Hemel Hempstead, Herts HP2 5GE. Printed