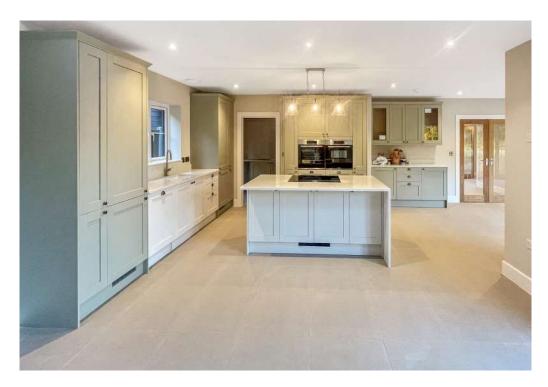

# STEP INSIDE

The ground floor is designed with an open, spacious layout that emphasizes natural light and modern living.

The heart of the ground floor is a generous open-plan space, combining the kitchen, dining, and lounge areas. Large bi-fold doors open up to the garden, bringing in ample natural light and seamlessly connecting indoor and outdoor spaces. The kitchen itself features a central island with a modern design, fitted cabinetry, and high-end appliances, providing an ideal setting for cooking, entertaining, and family time.