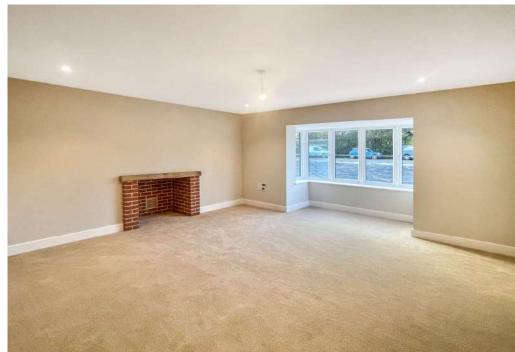

Adjacent to the kitchen is a utility room, equipped with additional storage and laundry facilities, keeping household chores tucked away from the main living areas. A convenient WC is also located nearby. Positioned to the side, the formal lounge offers a cozy, private space that's perfect for relaxed evenings or hosting guests. This room can be used independently from the open-plan area, providing flexibility for various occasions.

The ground floor combines practicality with luxury, offering ample room for everyday living and entertaining, along with thoughtful touches for modern convenience. This layout is perfect for families or professionals looking for both open spaces and private areas.