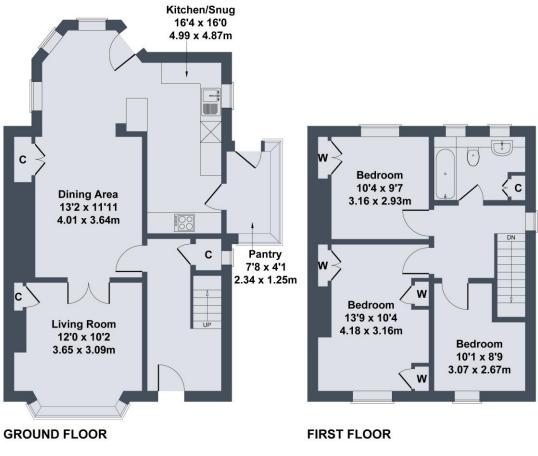

# 1, Fontenay Road, Richmond DL10 5AE

SKETCH PLAN FOR ILLUSTRATIVE PURPOSES ONLY

All measurements walls, doors, windows, fittings and appliances, their sizes and locations, are approximate only. They cannot be regarded as being a representation by the seller, nor their agent.

Produced by Potterplans Ltd. 2024

Viewing Arrangements - by appointment with Irvings Property Ltd

Property Misdescriptions Act 1991 - PLEASE NOTE CAREFULLY These particulars have been prepared for guidance only. We have not carried out a detailed survey, nor tested the services, appliances or specific fittings. Floor plans are not drawn to scale unless stated, measurements and distances are approximate only. Do not rely on them for carpets and furnishings. Photographs are not necessarily current and you should not assume that contents shown are included in the sale.