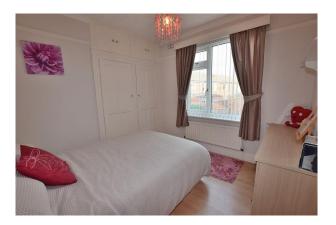

#### Bedroom 3:

With a fitted single bed, a radiator and a upvc double glazed window.