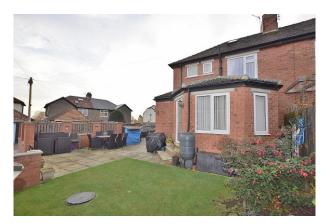

### External

The property sits back from the road behind a walled forecourt garden.

To the rear there is a neat lawned garden with a seating patio and driveway parking for three cars.

<u>Additional Information</u> The postcode is DL10 5AE.