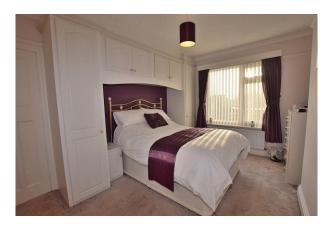

# Bedroom 1:

A double bedroom with fitted furniture a built in wardrobe, a radiator and a upvc double glazed window.

# Bedroom 2:

A double bedroom with a built in wardrobe, a radiator and a upvc double glazed window.