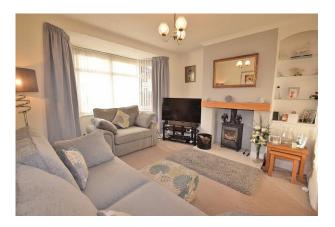

#### Living Room:

A bright room having a upvc double glazed bay window to the front with a South facing aspect. There is a radiator, a TV point and a log burning stove set into the fireplace.