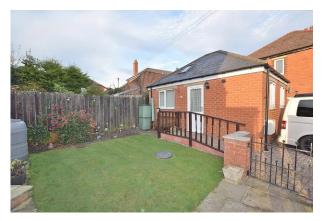

### Annexe:

A great addition that is perfect for a relative, or as a rental property for additional income. There is an open plan living area, a double bedroom and a shower room.

### External

The property sits back from the road behind a walled forecourt garden.

To the rear there is a neat lawned garden with a seating patio and driveway parking for three cars.

<u>Additional Information</u> The postcode is DL10 5AE.