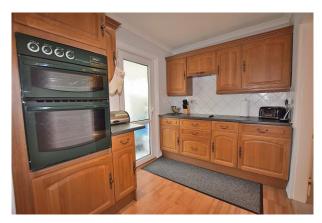

#### Kitchen:

Fitted with a range of wall and base units with complimenting countertops. Integrated into the units are an electric hob with an extractor over and an eye level oven.

There is plumbing for a washing machine and a dishwasher and space for an under counter fridge. A door gives access to the porch which is a great space for keeping outdoor wear and has a door to the garden.