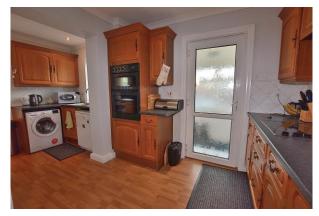

#### Kitchen:

Fitted with a range of wall and base units with complimenting countertops. Integrated into the units are an electric hob with an extractor over and an eye level oven.

There is plumbing for a washing machine and a dishwasher and space for an under counter fridge. A door gives access to the porch which is a great space for keeping outdoor wear and has a door to the garden.