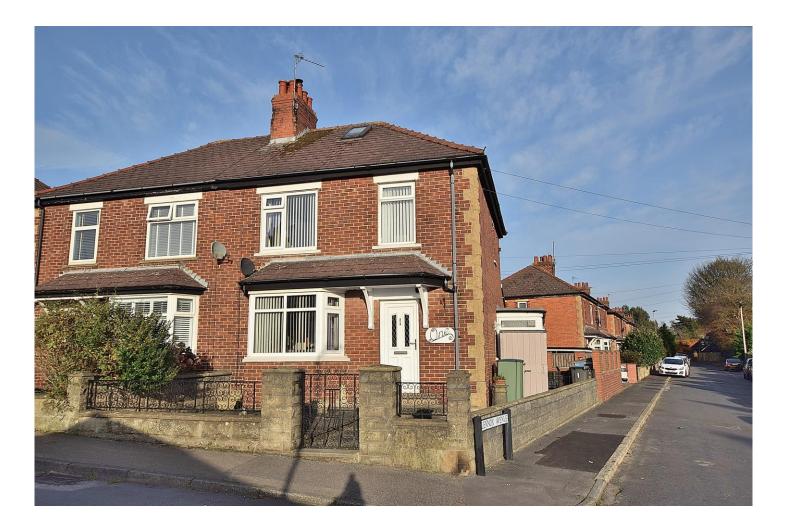

# 1 Fontenay Road, Richmond

# Offers in the Region of £395,000

In this very popular part of Richmond, this impressive property comprises a very nicely presented three bedroomed semi detached house, and a completely self contained one bedroomed annexe which would be ideal for a relative or for an additional income. The main property comprises a living room, a dining room, a garden room and a kitchen to the ground floor, with three bedrooms, an attic room and a bathroom to the upper floors. The annexe features an open plan living area, a bedroom and a shower room. Externally there is a tidy garden and driveway parking for three cars. An early inspection is strongly advised!

### External

The property sits back from the road behind a walled forecourt garden.

To the rear there is a neat lawned garden with a seating patio and driveway parking for three cars.

<u>Additional Information</u> The postcode is DL10 5AE.