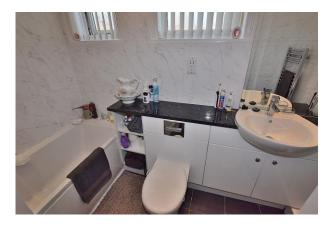

### **Bathroom:**

Fitted with a modern white suite that comprises a bath with a dual headed shower over, a WC, a wash hand basin set into a vanity unit, a heated towel rail and a two upvc double glazed windows.