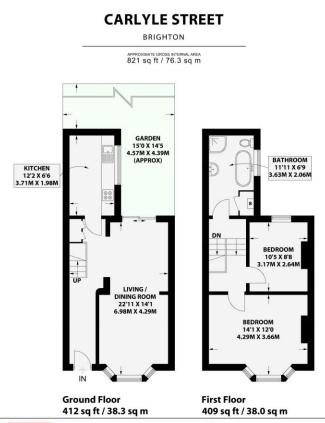

ENTRANCE HALL Electrics and gas above, understairs storage, radiator.

LIVING ROOM/DINER UPVC double glazed bay sash windows, radiators, UPVC double glazed sliding doors to garden.

KITCHEN Incorporating large sink with mixer tap and drainer, vinyl work surfaces with cupboards below and matching eye level cupboards, space for washing machine, dishwasher and fridge freezer. Four ring induction hob with oven below and extractor above, UPVC double glazed windows to garden.

LANDING Loft hatch above.

BEDROOM UPVC double glazed sash bay window, radiator.

**BEDROOM** UPVC double glazed window overlooking garden, radiator.

**BATHROOM** Being partially tiled comprising step in shower cubicle with separate bath, cupboard housing 'Vaillant' combination gas fired boiler, extractor above, pedestal wash hand basin, UPVC double glazed frosted window, low level w.c.

**GARDEN** Stairs up to rear garden being paved with views.

| Ceiling Height<br>Hot Water Tank | -    | -         |
|----------------------------------|------|-----------|
| Fridge / Freezer                 | -    |           |
| ad Height Below 1.5m             |      |           |
| Measuring Points                 |      |           |
| Storage Cupboard                 | 0    | Certified |
| Fitted Wardrobes                 | (6)  | Property  |
| Shortened for Display            | RICS | Measurer  |