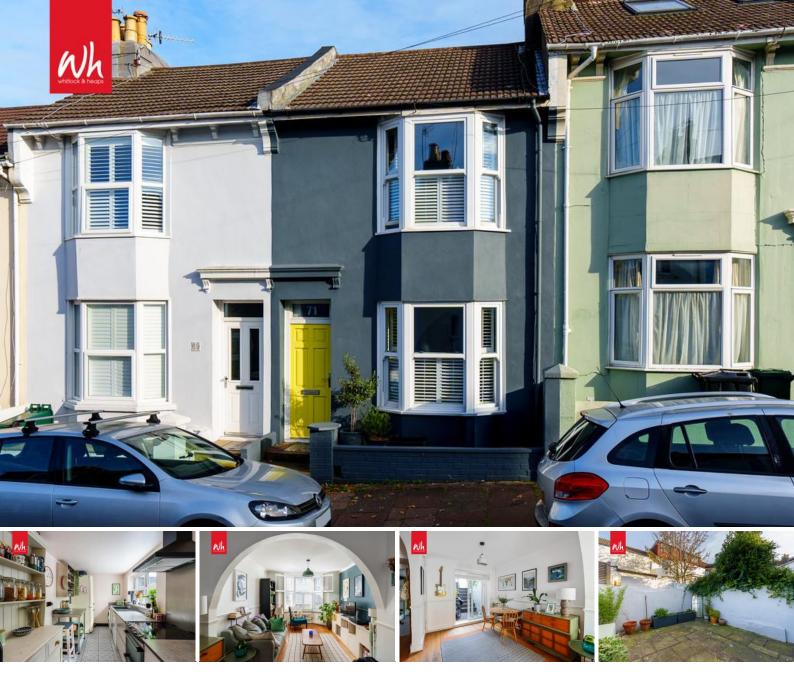

## 71 Carlyle Street Brighton BN2 9XU

## Asking Price: £450,000

- VICTORIAN HOME
- BAY FRONTED
- TWO DOUBLE BEDROOMS
- LIVING DINING ROOM

- SEPARATE KITCHEN
- DOUBLE GLAZED SASH WINDOWS
- PRIVATE GARDEN
- GAS CENTRAL HEATING

01273 778577 whitlockandheaps.co.uk Whitlock & Heaps are delighted to present to market this two double bedroom family home situated in the sought after Elm Grove. Boasting bay double glazed sash windows, a modern interior and private garden. With a good size living/dining room with separate kitchen, the home offers great social space for guests.

ENTRANCE HALL Electrics and gas above, understairs storage, radiator.

LIVING ROOM/DINER UPVC double glazed bay sash windows, radiators, UPVC double glazed sliding doors to garden.

KITCHEN Incorporating large sink with mixer tap and drainer, vinyl work surfaces with cupboards below and matching eye level cupboards, space for washing machine, dishwasher and fridge freezer. Four ring induction hob with oven below and extractor above, UPVC double glazed windows to garden.

LANDING Loft hatch above.

BEDROOM UPVC double glazed sash bay window, radiator.

**BEDROOM** UPVC double glazed window overlooking garden, radiator.

**BATHROOM** Being partially tiled comprising step in shower cubicle with separate bath, cupboard housing 'Vaillant' combination gas fired boiler, extractor above, pedestal wash hand basin, UPVC double glazed frosted window, low level w.c.