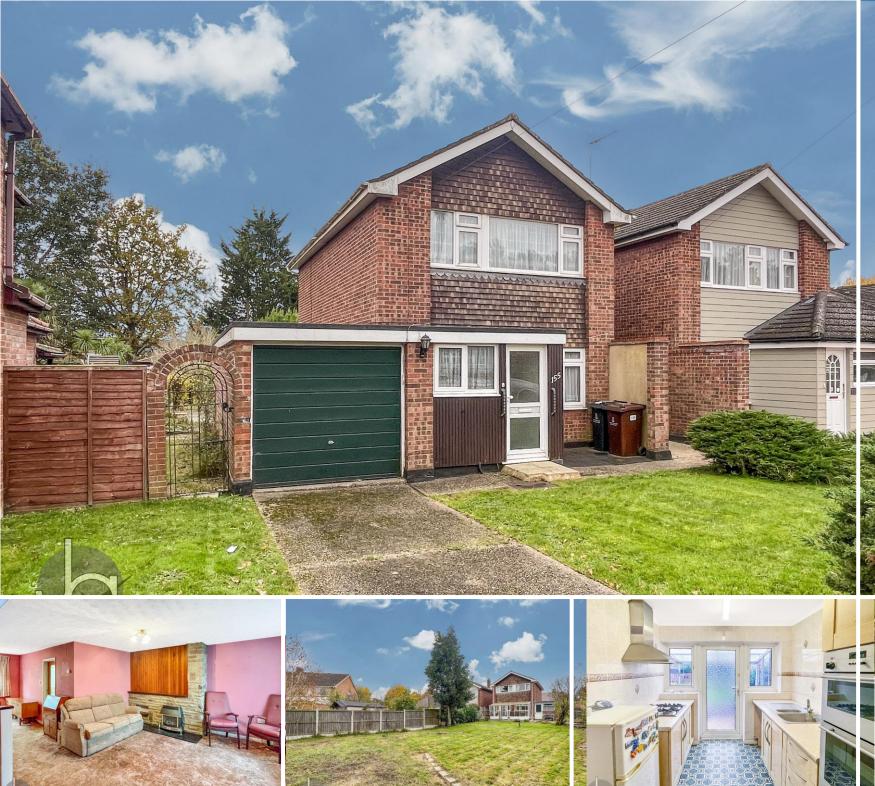

## 3 bedroom Detached House located in Mile End.

Guide Price £325,000 – £350,000

Find us on..

#### FULL DESCRIPTION

\*\*\* GUIDE PRICE £325,000 - £350,000 \*\*\*

We are delighted to offer this three bedroom detached house requiring modernization throughout with huge potential to extend (stp).

The property has a double length garage and generous size rear garden. NO CHAIN!!!

ENTRANCE HALL Radiator.

**CLOAKROOM** Low level WC, pedestal wash basin, obscure double glazed window to front.

LOUNGE/DINER 27' 4" x 15' 9" (8.33m x 4.8m) Double glazed windows to front and rear, stairs to first floor, two radiators.

#### OUTSIDE

Driveway providing off road parking leading double length garage.

Rear garden is of a generous size being laid top lawn, shrubs, shed, patio.

DOUBLE LENGTH GARAGE 34' 2" x 8' 2" (10.41m x 2.49m) Up and over door, personal door to garden.