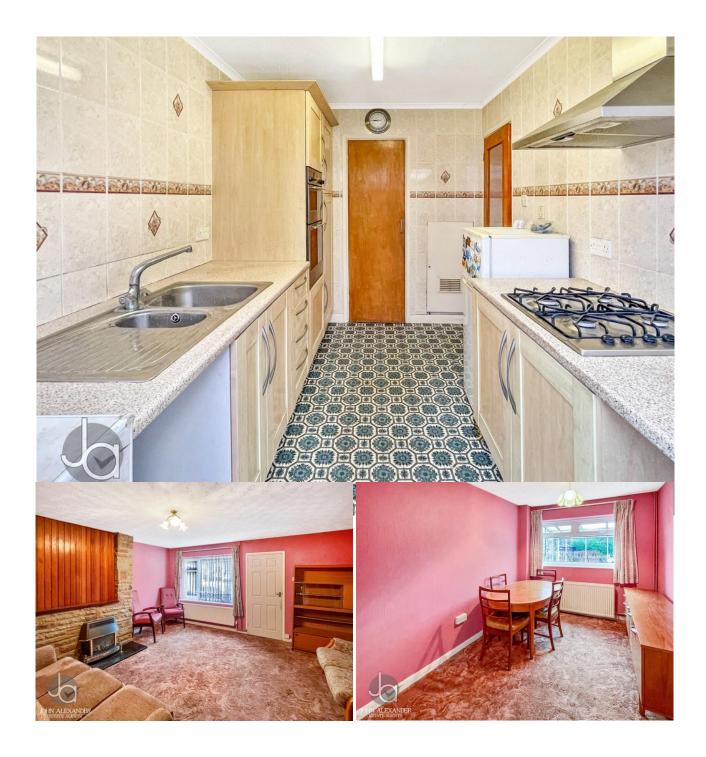

KITCHEN

#### 11' 0" x 7' 5" (3.35m x 2.26m)

Stainless steel one and a half bowel sink unit with cupboards under, matching base and eye level cupboards, roll top worksurfaces, built in double oven, hob and chimney extractor fan, space for fridge freezer, washing machine, larder cupboard housing gas boiler, double glazed windows and door to rear.

#### LEAN TOO CONSERVATORY

LANDING Access to loft space, radiator.

wardrobe cupboard.

BEDROOM ONE 14' 0" x 9' 10" (4.27m x 3m) Double glazed window to front, radiator, double

BEDROOM TWO 10' 5" x 9' 1" (3.18m x 2.77m) Double glazed window to rear, radiator, airing cupboard.