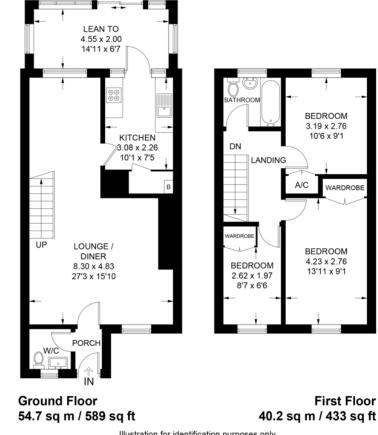

#### Mill Road

Approximate Gross Internal Area 94.9 sq m / 1022 sq ft

Illustration for identification purposes only, measurements are approximate, not to scale.

ENTRANCE HALL Radiator.

**CLOAKROOM** Low level WC, pedestal wash basin, obscure double glazed window to front.

LOUNGE/DINER 27' 4" x 15' 9" (8.33m x 4.8m) Double glazed windows to front and rear, stairs to first floor, two radiators.

#### 11' 0" x 7' 5" (3.35m x 2.26m)

Stainless steel one and a half bowel sink unit with cupboards under, matching base and eye level cupboards, roll top worksurfaces, built in double oven, hob and chimney extractor fan, space for fridge freezer, washing machine, larder cupboard housing gas boiler, double glazed windows and door to rear.

#### LEAN TOO CONSERVATORY

LANDING Access to loft space, radiator.

wardrobe cupboard.

BEDROOM ONE 14' 0" x 9' 10" (4.27m x 3m) Double glazed window to front, radiator, double

BEDROOM TWO 10' 5" x 9' 1" (3.18m x 2.77m) Double glazed window to rear, radiator, airing cupboard.

**BEDROOM THREE** 8' 8" x 6' 5" (2.64m x 1.96m) Double glazed window to front, radiator.

#### BATHROOM

Panelled bath, wash basin, low level WC, radiator, obscure double window to rear.

#### OUTSIDE

Driveway providing off road parking leading double length garage.

Rear garden is of a generous size being laid top lawn, shrubs, shed, patio.

DOUBLE LENGTH GARAGE 34' 2" x 8' 2" (10.41m x 2.49m) Up and over door, personal door to garden.