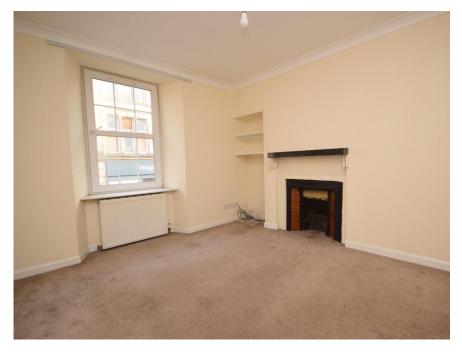

# Property summary

Next Home are delighted to bring to the market this spacious 3 bedroom apartment situated in the city of Perth.

The property would make the ideal investment with accommodation split over 2 levels comprising: Private entrance with storage, a generous sized landing with ramsay ladder gives access to all accommodation, lounge , 3 bedrooms with built in storage , kitchen and bathroom.

### Property Room Sizes

**LANDING** 

BATHROOM 7' 7" X 4' 7" (2.31M X 1.4M)

LOUNGE 12' 4" X 9' 10" (3.76M X 3M)

KITCHEN 10' 7" X 5' 4" (3.23M X 1.63M)

BEDROOM 12' 4" X 7' 7" (3.76M X 2.31M)

BEDROOM 12' 4" X 9' 9" (3.76M X 2.97M)