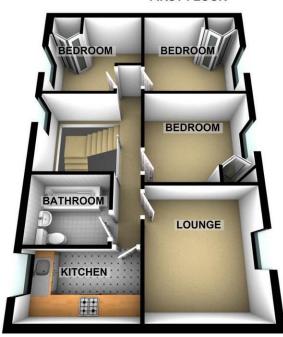

### Floorplans

### Property Room Sizes

**LANDING** 

BATHROOM 7' 7" X 4' 7" (2.31M X 1.4M)

LOUNGE 12' 4" X 9' 10" (3.76M X 3M)

KITCHEN 10' 7" X 5' 4" (3.23M X 1.63M)

BEDROOM 12' 4" X 7' 7" (3.76M X 2.31M)

BEDROOM 12' 4" X 9' 9" (3.76M X 2.97M)

BEDROOM 11' 1" X 9' 9" (3.38M X 2.97M)

PLEASE NOTE: These particulars whilst believed to be accurate are set out as a general outline only for guidance and do not constitute any part of an offer or contract intending, purchasers should not rely on them as statements or representations of fact, but must satisfy themselves by inspection or otherwise as to their accuracy. No person in this firm's employment has the authority to make or give representation or warranty in respect of the property. All room sizes are approximate and for general guidance only. They cannot be relied upon for fitting carpets, furniture etc.