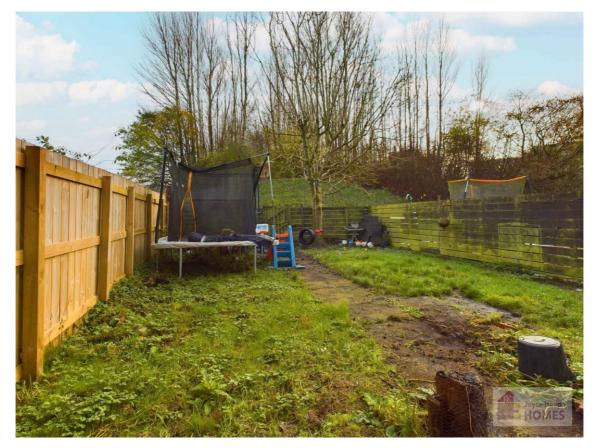

### **East Kilbride's Local Estate Agent**

The front garden is laid to lawn with slabbed pathway. The enclosed rear garden has concrete slabs, lawn and is surrounded by timber perimeter fencing.