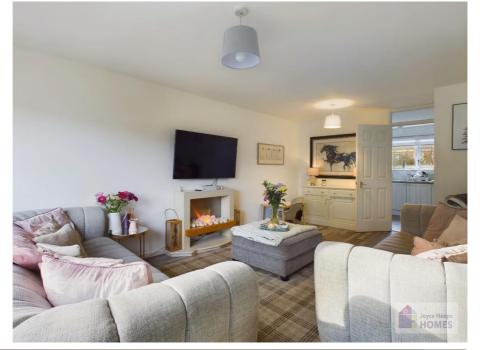

#### Description

This threebedroom terraced villa would make an ideal family home and comprises on the ground level of the hallway, lounge overlooking the rear garden, dining kitchen, and downstairs cloaks WC.