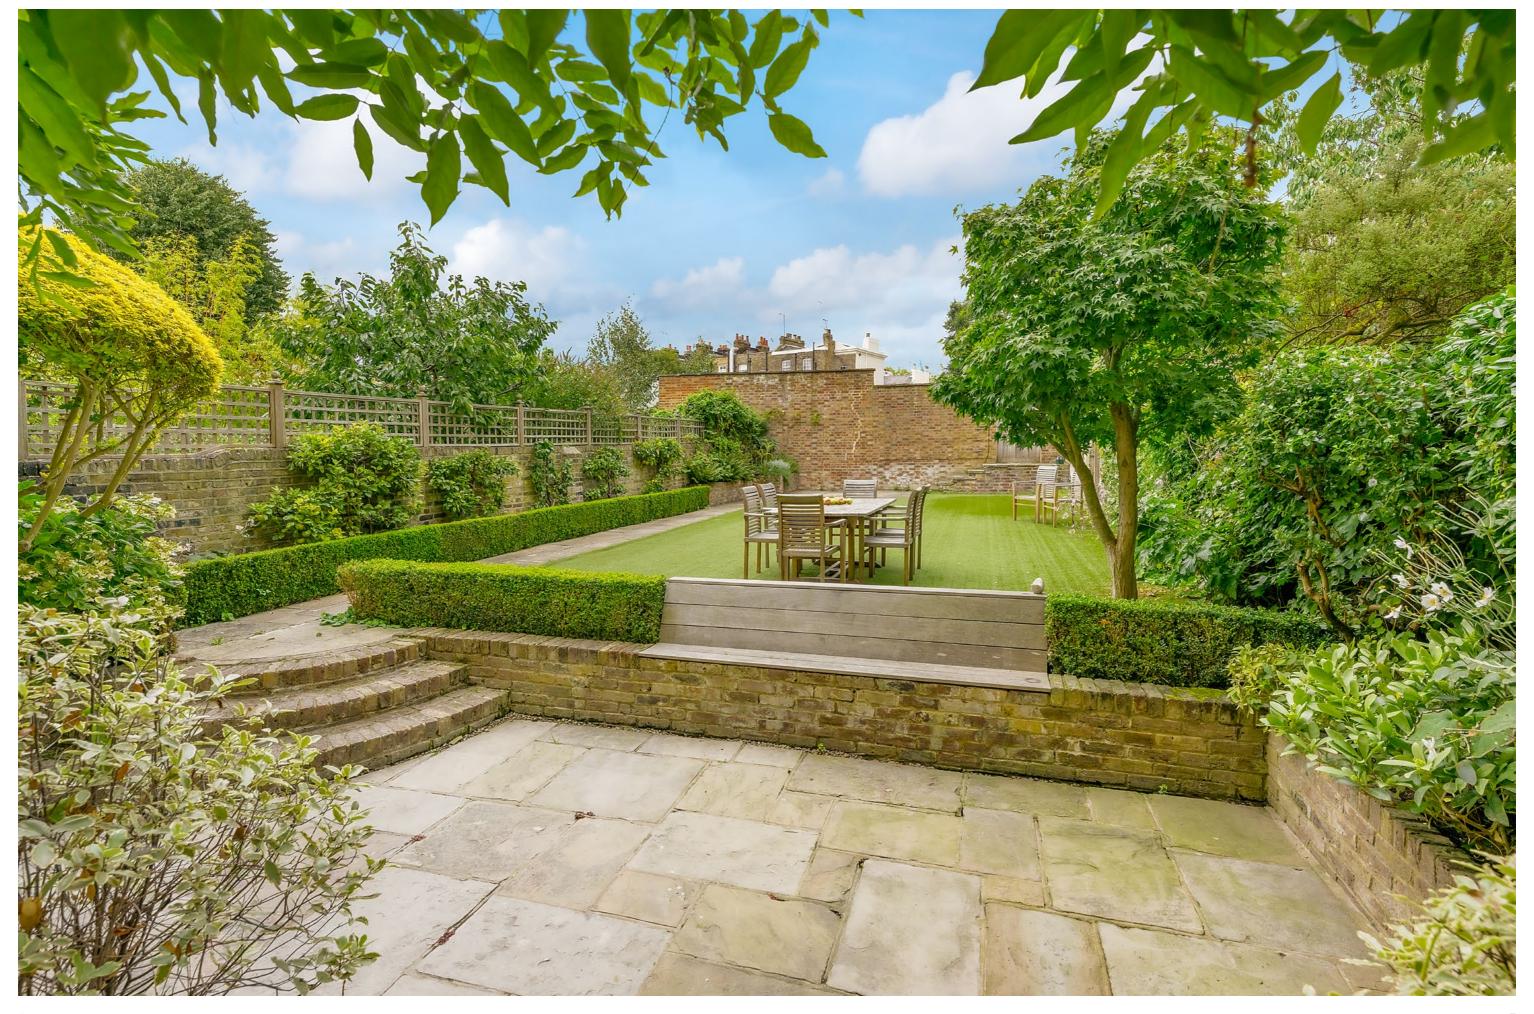

## CLIFTON VILLAS

WESTMINSTER WS

A charming, beautifully proportioned, white-stucco house in the heart of Little Venice.

The property is presented in good condition and benefits from a private garage at the end of the southeast-facing garden. The house is light-filled with good volumes and a very practical layout for family living. The kitchen gives onto the garden, the raised ground floor is a double reception room, the first floor a principal suite of bedroom, dressing room and bathroom while the second floor has three bedrooms and a family bathroom.