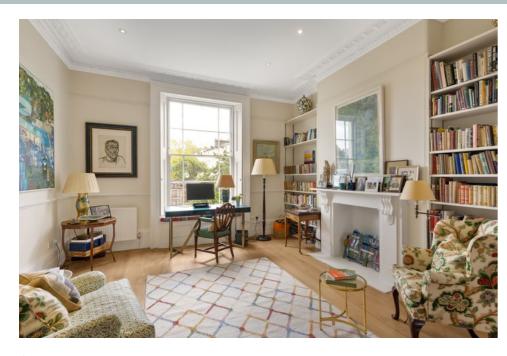

## CLIFTON VILLAS

WESTMINSTER WS

A charming, beautifully proportioned, white-stucco house in the heart of Little Venice.

The property is presented in good condition and benefits from a private garage at the end of the southeast-facing garden. The house is light-filled with good volumes and a very practical layout for family living. The kitchen gives onto the garden, the raised ground floor is a double reception room, the first floor a principal suite of bedroom, dressing room and bathroom while the second floor has three bedrooms and a family bathroom.