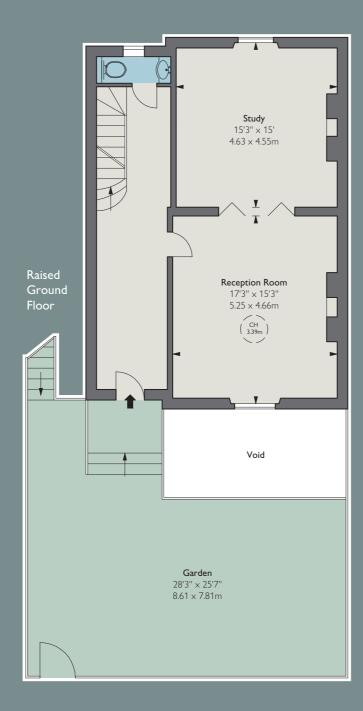

## CLIFTON VILLAS

WESTMINSTER WS

A charming, beautifully proportioned, white-stucco house in the heart of Little Venice.

The property is presented in good condition and benefits from a private garage at the end of the southeast-facing garden. The house is light-filled with good volumes and a very practical layout for family living. The kitchen gives onto the garden, the raised ground floor is a double reception room, the first floor a principal suite of bedroom, dressing room and bathroom while the second floor has three bedrooms and a family bathroom.

4

6

2,985 sq ft / 277.31 sq m excluding vaults 3,071sq ft / 285.30 sq m

Floorplan for guidance only, not to scale or valuations purposes. It must not be relied upon as a statement of fact. All measurements and areas are approximate and have been prepared in accordance with the current edition of the RICS Code of Measuring Practice.