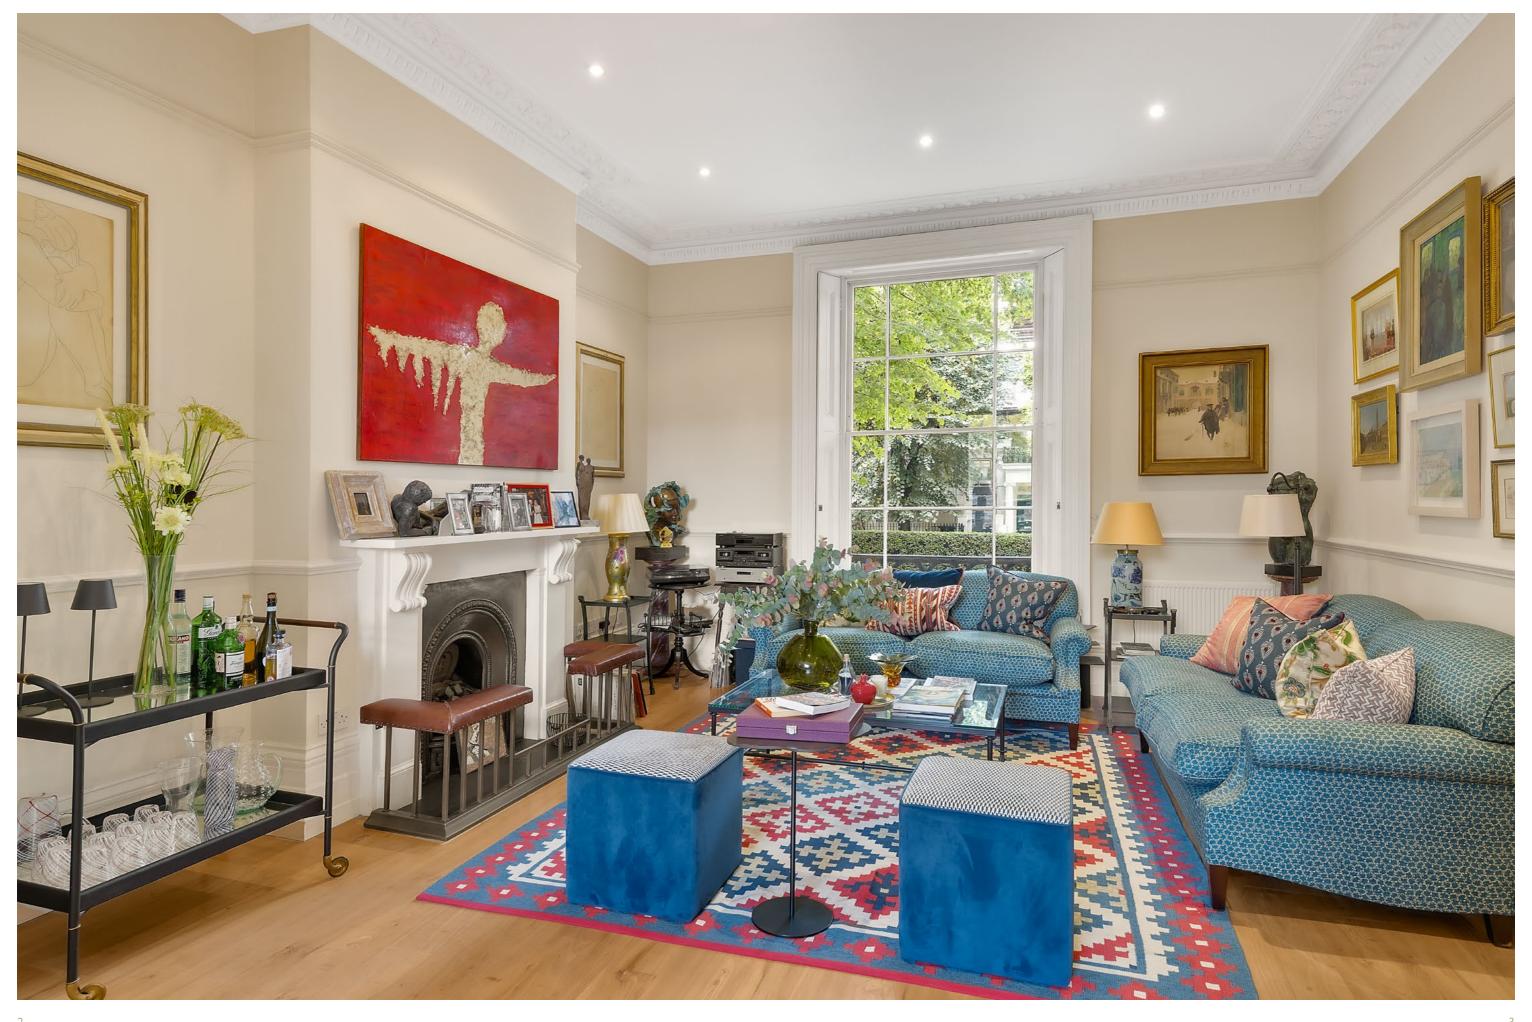

## CLIFTON VILLAS

WESTMINSTER WS

A charming, beautifully proportioned, white-stucco house in the heart of Little Venice.

The property is presented in good condition and benefits from a private garage at the end of the southeast-facing garden. The house is light-filled with good volumes and a very practical layout for family living. The kitchen gives onto the garden, the raised ground floor is a double reception room, the first floor a principal suite of bedroom, dressing room and bathroom while the second floor has three bedrooms and a family bathroom.