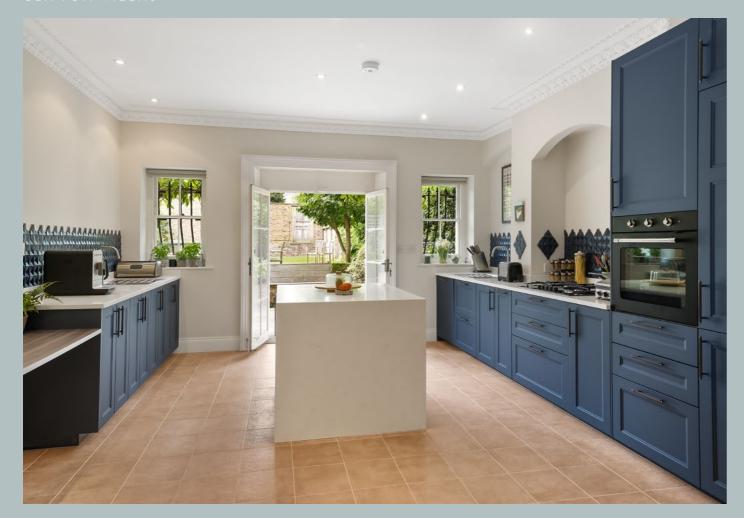

## CLIFTON VILLAS

WESTMINSTER WS

A charming, beautifully proportioned, white-stucco house in the heart of Little Venice.

The property is presented in good condition and benefits from a private garage at the end of the southeast-facing garden. The house is light-filled with good volumes and a very practical layout for family living. The kitchen gives onto the garden, the raised ground floor is a double reception room, the first floor a principal suite of bedroom, dressing room and bathroom while the second floor has three bedrooms and a family bathroom.