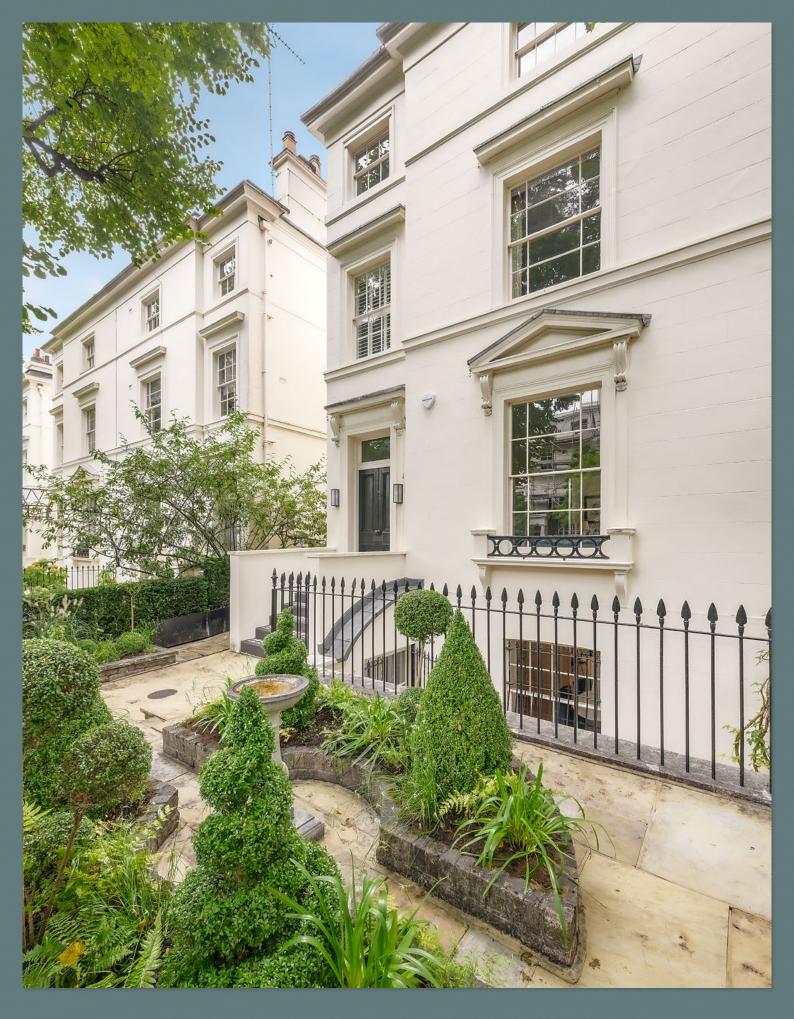

## CLIFTON VILLAS

WESTMINSTER WS

A charming, beautifully proportioned, white-stucco house in the heart of Little Venice.

The property is presented in good condition and benefits from a private garage at the end of the southeast-facing garden. The house is light-filled with good volumes and a very practical layout for family living. The kitchen gives onto the garden, the raised ground floor is a double reception room, the first floor a principal suite of bedroom, dressing room and bathroom while the second floor has three bedrooms and a family bathroom.

## LOCATION

The house is in the heart of Little Venice and Clifton Villas is a particularly attractive street which has 'village' shops within steps and is a few doors away from the famed Clifton Nurseries. Early viewing is encouraged.