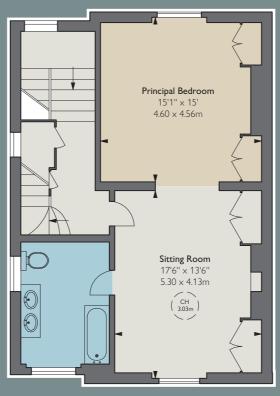

## CLIFTON VILLAS

WESTMINSTER WS

A charming, beautifully proportioned, white-stucco house in the heart of Little Venice.

The property is presented in good condition and benefits from a private garage at the end of the southeast-facing garden. The house is light-filled with good volumes and a very practical layout for family living. The kitchen gives onto the garden, the raised ground floor is a double reception room, the first floor a principal suite of bedroom, dressing room and bathroom while the second floor has three bedrooms and a family bathroom.

4

6

2,985 sq ft / 277.31 sq m excluding vaults 3,071sq ft / 285.30 sq m

Floorplan for guidance only, not to scale or valuations purposes. It must not be relied upon as a statement of fact. All measurements and areas are approximate and have been prepared in accordance with the current edition of the RICS Code of Measuring Practice.

© Alex Winship Photography Ltd.

First Floor

Second Floor

These particulars are for general information only and do not constitute any part of an offer or contract. All statements contained therein are made thout responsibility on the part of the vendors or lessors and are not to be relied upon as statement or representation of fact. Intending purchasers or lessees must satisfy themselves, by inspection, or otherwise, as to the correctness of each of the statements or dimensions contained in these particulars. These details are not an offer or contract, not part of one. Photographs taken November 2023. 17/09/24 FG-240916-01-GG