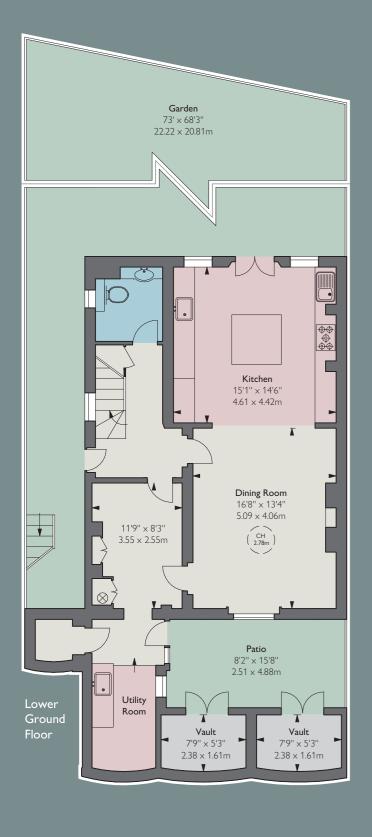

4

6

2,985 sq ft / 277.31 sq m excluding vaults 3,071sq ft / 285.30 sq m

Floorplan for guidance only, not to scale or valuations purposes. It must not be relied upon as a statement of fact. All measurements and areas are approximate and have been prepared in accordance with the current edition of the RICS Code of Measuring Practice.