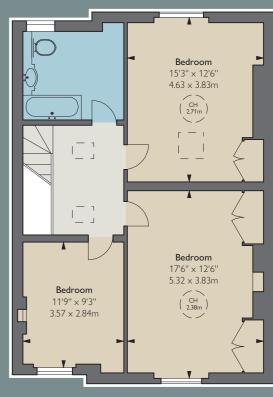

## CLIFTON VILLAS

WESTMINSTER WS

A charming, beautifully proportioned, white-stucco house in the heart of Little Venice.

The property is presented in good condition and benefits from a private garage at the end of the southeast-facing garden. The house is light-filled with good volumes and a very practical layout for family living. The kitchen gives onto the garden, the raised ground floor is a double reception room, the first floor a principal suite of bedroom, dressing room and bathroom while the second floor has three bedrooms and a family bathroom.

4

6

2,985 sq ft / 277.31 sq m excluding vaults 3,071sq ft / 285.30 sq m

Floorplan for guidance only, not to scale or valuations purposes. It must not be relied upon as a statement of fact. All measurements and areas are approximate and have been prepared in accordance with the current edition of the RICS Code of Measuring Practice.

© Alex Winship Photography Ltd.

First Floor

Second Floor

These particulars are for general information only and do not constitute any part of an offer or contract. All statements contained therein are made thout responsibility on the part of the vendors or lessors and are not to be relied upon as statement or representation of fact. Intending purchasers or lessees must satisfy themselves, by inspection, or otherwise, as to the correctness of each of the statements or dimensions contained in these particulars. These details are not an offer or contract, not part of one. Photographs taken November 2023. 17/09/24 FG-240916-01-GG