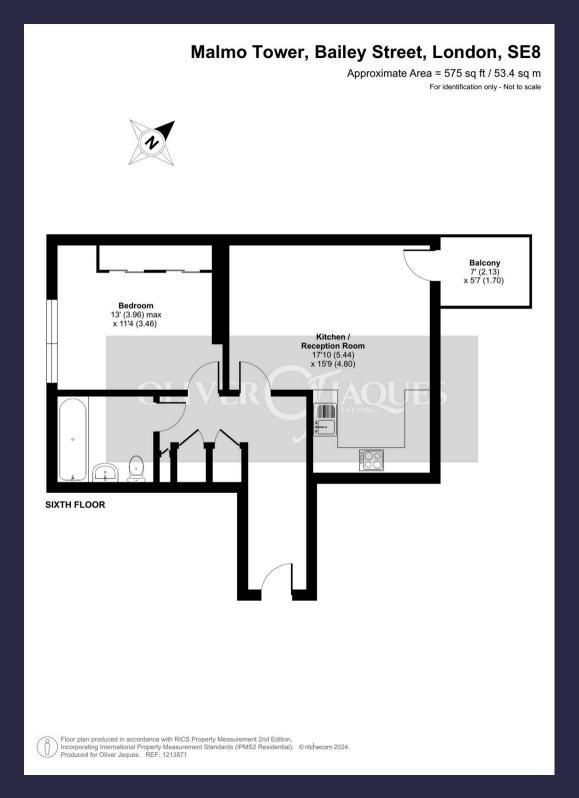

## Malmo Tower Bailey Street, London

Council Tax band: B

Tenure: Leasehold

EPC Energy Efficiency Rating: B

EPC Environmental Impact Rating: A

- Still Under NHBC Warranty
- Sixth Floor
- 24hr Concierge & Residents' Gym
- Close To Canada Water Masterplan
- Greenland Place, SE8