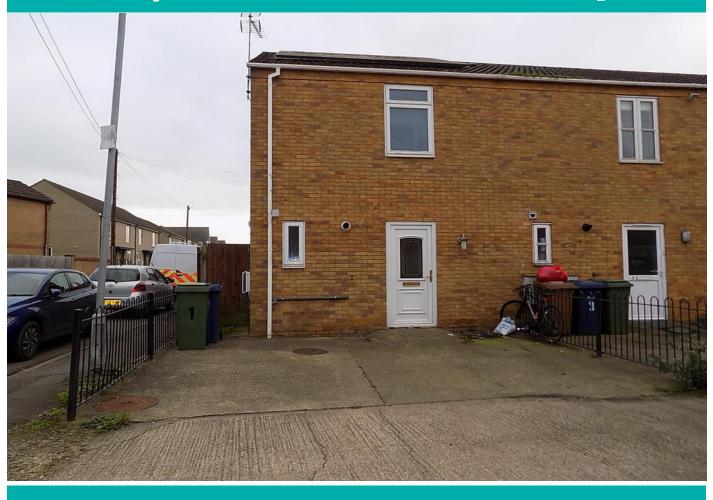

## 1 Lewellen Terrace, Chase Street, Wisbech, Cambridgeshire, PE13 3AT

MODERN TERRACE HOUSE. Situated in a residential location with accommodation including entrance hall, cloakroom, open plan lounge/kitchen, 2 bedrooms and family bathroom. Allocated parking to front, garden to rear. Benefiting from gas central heating and double glazing. Deposit and rent payable in advance.

**BATHROOM** 7' 1" x 6' 10" (2.16m x 2.08m) not overall measurement Double glazed window to side, tiled floor, textured ceiling, low level wc, pedestal wash hand basin, bath with shower over.

**OUTSIDE** Parking to front with handgate to side for rear garden access. Electric charging point to front. Rear garden laid to lawn, trees and shrubs, two decking areas.