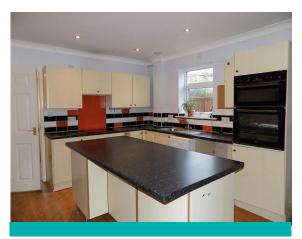

**KITCHEN/LOUNGE** 21' 11" x 14' 0" (6.68m x 4.27m) Open plan kitchen/lounge area. Radiator, flat ceiling with spotlights, range of matching wall, base and draw units with worktop surfaces and tiled splashbacks, stainless steel sink bowl unit and drainer, œramic hob with eye level double oven, double glazed window to side.