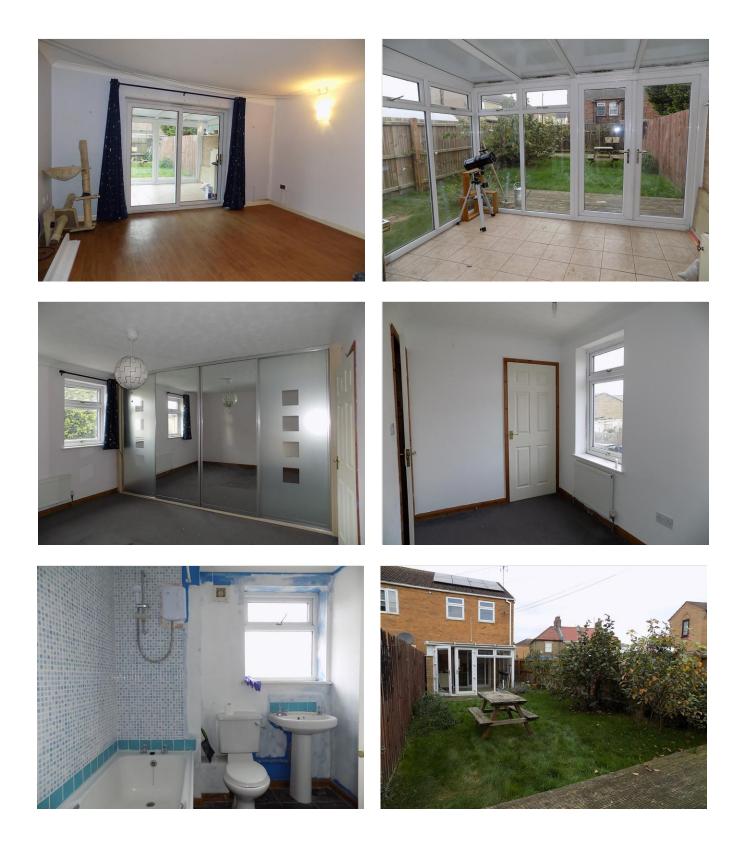

**CONSERVATORY** 11' 0" x 9' 7" ( $3.35m \times 2.92m$ ) Patio sliding doors to conservatory, tiled flooring with French door to garden.

**FIRST FLOOR** Stairs and landing, flat œiling with loft hatch and light.

**BEDROOM ONE** 13' 0" x 11' 7" (3.96m x 3.53m) Two double glazed windows to rear, radiator, textured œiling, fitted wall length mirrored wardrobe cupboards.

**BEDROOM TWO** 11' 1" x 6' 7" (3.38m x 2.01m) Double glazed window to front, radiator, textured ceiling, wardrobe cupboard.

**BATHROOM** 7' 1" x 6' 10" (2.16m x 2.08m) not overall measurement Double glazed window to side, tiled floor, textured ceiling, low level wc, pedestal wash hand basin, bath with shower over.

**OUTSIDE** Parking to front with handgate to side for rear garden access. Electric charging point to front. Rear garden laid to lawn, trees and shrubs, two decking areas.