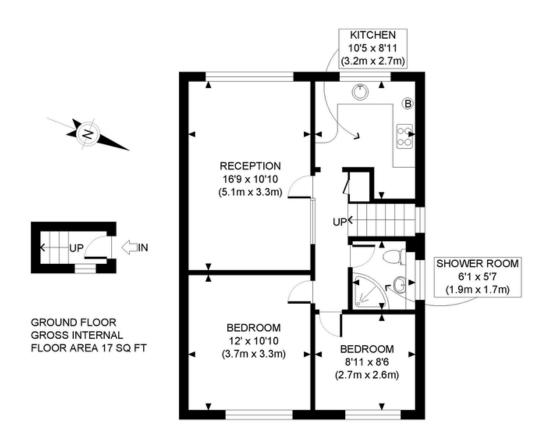

Within two miles of:

Avanti House - Private school Hujjat Primary school - Ofsted rated 'Good' Hatch End High School - Ofsted rated 'Good'

FIRST FLOOR GROSS INTERNAL FLOOR AREA 588 SQ FT

APPROX. GROSS INTERNAL FLOOR AREA: 605 SQ FT/ 56 SQM

## PROPERTY PHOT PLANS.CO.UK

This plan is for illustrative purposes only and should be used as such by any prospective client.

Whilst every attempt has been made to ensure the accuracy of the Floor Plan contained here, measurements of the doors, windows, rooms and any other items are approximate and no responsibility is taken for any errors, omissions, or misstatement.