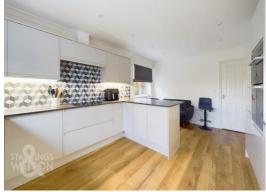

## THE GRAND TOUR

Entering via the main entrance door to the side there is a welcoming hallway with stairs to the first floor landing as well as access to all ground floor rooms and a wood effect flooring. The first room to the left is the main sitting room with a continuation of the same flooring with doors leading out into the conservatory extension. The conservatory provides access to the garden beyond and offers an extra reception space. The kitchen/dining room adjacent has been recently re-fitted with a modern gloss handleless range of wall and base level units with squared edge worktops over. There is a breakfast bar as well as integrated appliances to include double eye level oven and grill, induction hob, fridge/freezer and dishwasher. The separate utility room can be found to the side with access to the side garden. There is further cupboard storage with worktops over and a separate sink with space and plumbing for washing machine and tumble dryer. Off the ground floor hallway there is further fitted storage as well as three generous double bedrooms to the front and side and the family bathroom. The bathroom features a separate bath