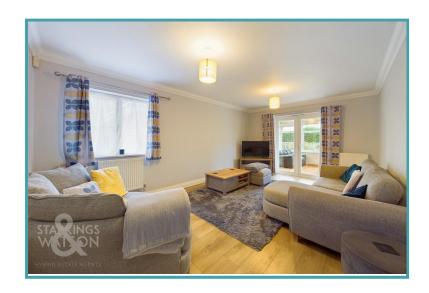

## THE GRAND TOUR

Entering via the main entrance door to the side there is a welcoming hallway with stairs to the first floor landing as well as access to all ground floor rooms and a wood effect flooring. The first room to the left is the main sitting room with a continuation of the same flooring with doors leading out into the conservatory extension. The conservatory provides access to the garden beyond and offers an extra reception space. The kitchen/dining room adjacent has been recently re-fitted with a modern gloss handleless range of wall and base level units with squared edge worktops over. There is a breakfast bar as well as integrated appliances to include double eye level oven and grill, induction hob, fridge/freezer and dishwasher. The separate utility room can be found to the side with access to the side garden. There is further cupboard storage with worktops over and a separate sink with space and plumbing for washing machine and tumble dryer. Off the ground floor hallway there is further fitted storage as well as three generous double bedrooms to the front and side and the family bathroom. The bathroom features a separate bath