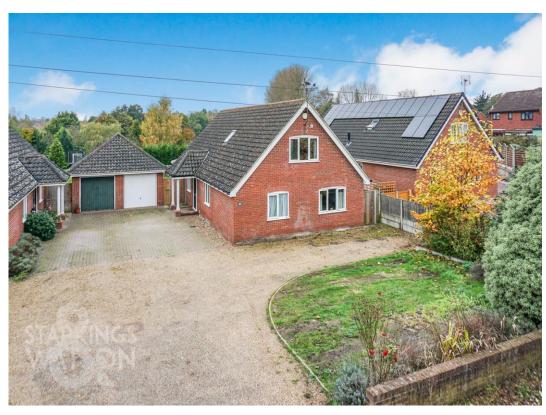

## IN SUMMARY

Located within a QUIET NO THROUGH ROAD within the POPULAR VILLAGE of DITCHINGHAM close to BUNGAY you will find this DETACHED CHALET STYLE FAMILY HOME which has been beautifully renovated by the current owners. The house itself offers VERY FLEXIBLE ACCOMMODATION extending to approximately 1900 SQFT of usable floor space split over two floors. The internal layout comprises; entrance hallway, main sitting room, extended conservatory, NEWLY FITTED KITCHEN/DINING ROOM, separate utility room, family bathroom as well as THREE GROUND FLOOR BEDROOMS completing the ground floor. On the first floor there are TWO LARGE DOUBLE BEDROOMS as well as TWO NEWLY FITTED EN-SUITES as well as plenty of eaves storage. Externally, there is a large frontage with AMPLE DRIVEWAY PARKING, single garage and PRIVATE LAWNED REAR GARDENS with a paved patio. The house is absolutely ideal for a large growing family looking for a quite village location.

## **SETTING THE SCENE**

Approached via Station Road you will find plenty of driveway parking to the front on both shingle and hard standing. There is also a small area of lawn providing further parking. The single garage can also be found off the driveway. The main entrance door can be found to the side of the building partially covered leading into the hallway. There is gated access from the driveway to the rear garden.