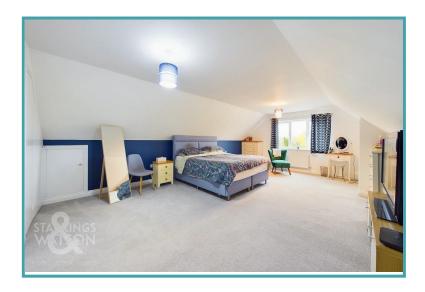

Price:

and shower as well as W/C and hand wash basin. Heading up to the first floor landing you will find fitted storage as well as access to the two main bedrooms both with en-suites. The bedroom to the rear is the largest room with fitted storage as well as views of the garden and en-suite with double rainfall shower.