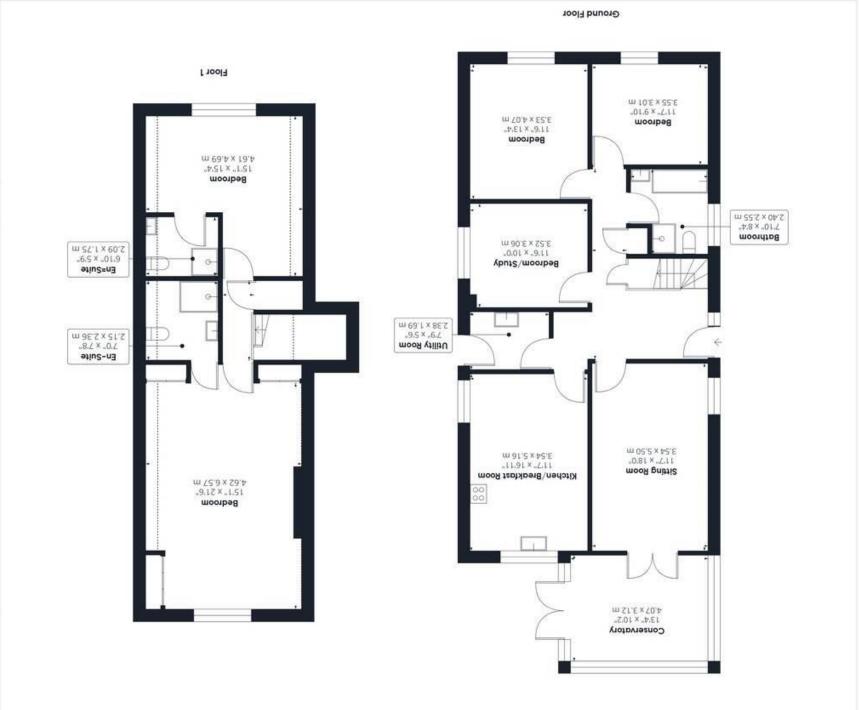

## IN SUMMARY

Located within a QUIET NO THROUGH ROAD within the POPULAR VILLAGE of DITCHINGHAM close to BUNGAY you will find this DETACHED CHALET STYLE FAMILY HOME which has been beautifully renovated by the current owners. The house itself offers VERY FLEXIBLE ACCOMMODATION extending to approximately 1900 SQFT of usable floor space split over two floors. The internal layout comprises; entrance hallway, main sitting room, extended conservatory, NEWLY FITTED KITCHEN/DINING ROOM, separate utility room, family bathroom as well as THREE GROUND FLOOR BEDROOMS completing the ground floor. On the first floor there are TWO LARGE DOUBLE BEDROOMS as well as TWO NEWLY FITTED EN-SUITES as well as plenty of eaves storage. Externally, there is a large frontage with AMPLE DRIVEWAY PARKING, single garage and PRIVATE LAWNED REAR GARDENS with a paved patio. The house is absolutely ideal for a large growing family looking for a quite village location.

## THE GRAND TOUR

Entering via the main entrance door to the side there is a welcoming hallway with stairs to the first floor landing as well as access to all ground floor rooms and a wood effect flooring. The first room to the left is the main sitting room with a continuation of the same flooring with doors leading out into the conservatory extension. The conservatory provides access to the garden beyond and offers an extra reception space. The kitchen/dining room adjacent has been recently re-fitted with a modern gloss handleless range of wall and base level units with squared edge worktops over. There is a breakfast bar as well as integrated appliances to include double eye level oven and grill, induction hob, fridge/freezer and dishwasher. The separate utility room can be found to the side with access to the side garden. There is further cupboard storage with worktops over and a separate sink with space and plumbing for washing machine and tumble dryer. Off the ground floor hallway there is further fitted storage as well as three generous double bedrooms to the front and side and the family bathroom. The bathroom features a separate bath

### mpera fotal area spinorapi spinorapi

174.56 m²

# Reduced headroom

5m 25.8

esserved balconies and terraces

Reduced headroom

...... Below 5 ft/1.5 m

While every attempt has been made to ensure accuracy, all measurements are approximate, not to scale. This floor plan is for illustrative purposes only.

Calculations are based on RICS IPMS 3C standard.

GIRAFFE360