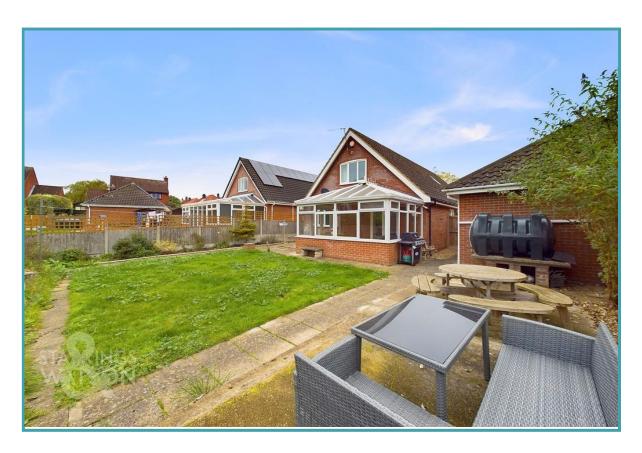

### THE GREAT OUTDOORS

The enclosed rear garden can be found accessed off the conservatory with a paved patio terrace leading onto the lawn. There is a lawned section with further seating areas and planting borders surrounding. There is a further access from the utility leading onto the garden area as well as rear personnel access into the garage.