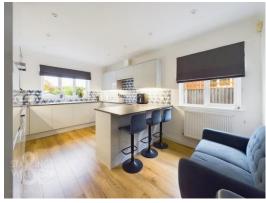

## THE GRAND TOUR

Entering via the main entrance door to the side there is a welcoming hallway with stairs to the first floor landing as well as access to all ground floor rooms and a wood effect flooring. The first room to the left is the main sitting room with a continuation of the same flooring with doors leading out into the conservatory extension. The conservatory provides access to the garden beyond and offers an extra reception space. The kitchen/dining room adjacent has been recently re-fitted with a modern gloss handleless range of wall and base level units with squared edge worktops over. There is a breakfast bar as well as integrated appliances to include double eye level oven and grill, induction hob, fridge/freezer and dishwasher. The separate utility room can be found to the side with access to the side garden. There is further cupboard storage with worktops over and a separate sink with space and plumbing for washing machine and tumble dryer. Off the ground floor hallway there is further fitted storage as well as three generous double bedrooms to the front and side and the family bathroom. The bathroom features a separate bath