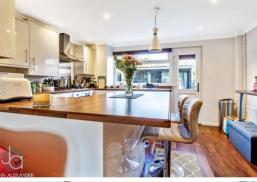

## KITCHEN/BREAKFAST ROOM AREA

13' 9" x 10' 9" (4.19m x 3.28m)

Stainless steel one and a half bowl single drainer sink unit with cupboards under, matching base and eye level cupboards, roll top worksurfaces, space for washing machine and fridge freezer, integrated oven, hob and chimney style extractor fan, breakfast bar, wall mounted gas boiler set within cupboard space, downlighters to ceiling, radiator, double glazed window and door to rear.