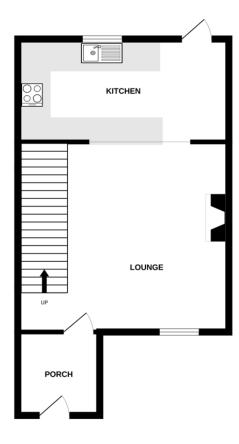

# **ENTRANCE PORCH**

Door too:

# **LOUNGE AREA**

15' 6" x 14' 0" (4.72m x 4.27m)

Double glazed window to front, radiator, down lighters to ceiling, open plan to Kitchen/breakfast room area.

## KITCHEN/BREAKFAST ROOM AREA

13' 9" x 10' 9" (4.19m x 3.28m)

Stainless steel one and a half bowl single drainer sink unit with cupboards under, matching base and eye level cupboards, roll top worksurfaces, space for washing machine and fridge freezer, integrated oven, hob and chimney style extractor fan, breakfast bar, wall mounted gas boiler set within cupboard space, downlighters to ceiling, radiator, double glazed window and door to rear.

# GARAGE

Situated in a block to the rear.

GROUND FLOOR 1ST FLOOR

Whits every attempt has been made to ensure the accuracy of the floorpian contained here, measurements of doors, vindows, comes and any other tense are approximate and no responsibility is taken for any error, omission or mis-statement. This plan is for illustrative purposes only and should be used as such by any prospective purchaser. The services, systems and appliances shown have obbeen tested and no guarantee as to their operability or efficiency; can be given.