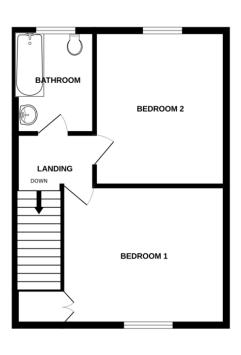

#### LANDING

Double glazed window to side, access to loft.

# **BEDROOM ONE**

12' 7" x 10' 8" (3.84m x 3.25m)

Double glazed window to front, radiator, built in double wardrobe.

# **BEDROOM TWO**

13' 5" x 8' 6" (4.09m x 2.59m)

Double glazed window to rear, radiator.

# **BATHROOM**

White suite comprising of panelled bath with shower above, low level WC, wash basin, radiator, down lighters to ceiling, obscure double glazed window to rear.

# GARAGE

Situated in a block to the rear.

GROUND FLOOR 1ST FLOOR

Whits every attempt has been made to ensure the accuracy of the floorpian contained here, measurements of doors, vindows, comes and any other tense are approximate and no responsibility is taken for any error, omission or mis-statement. This plan is for illustrative purposes only and should be used as such by any prospective purchaser. The services, systems and appliances shown have obbeen tested and no guarantee as to their operability or efficiency; can be given.