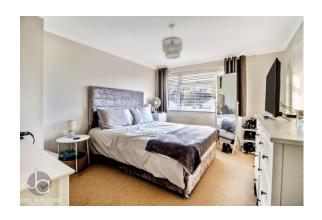

# **BEDROOM ONE**

12' 7" x 10' 8" (3.84m x 3.25m)

Double glazed window to front, radiator, built in double wardrobe.