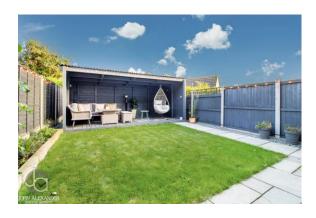

## OUTSIDE

Side access to rear garden which is laid to lawn with patio area, shrub boarders, undercover decking area, outside lighting.