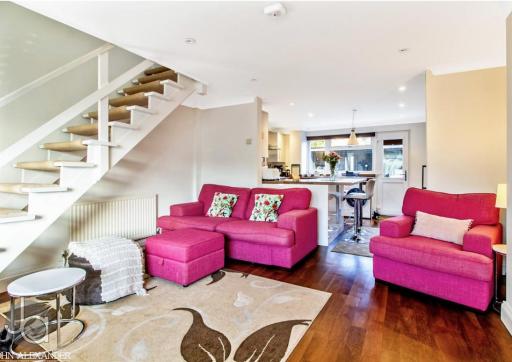

# **LOUNGE AREA**

15' 6" x 14' 0" (4.72m x 4.27m)

Double glazed window to front, radiator, down lighters to ceiling, open plan to Kitchen/breakfast room area.