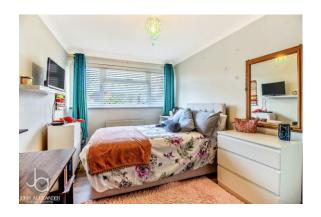

# **BEDROOM TWO**

13' 5" x 8' 6" (4.09m x 2.59m)

Double glazed window to rear, radiator.