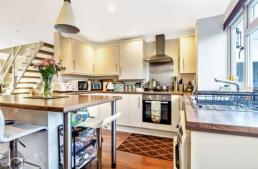

## KITCHEN/BREAKFAST ROOM AREA

13' 9" x 10' 9" (4.19m x 3.28m)

Stainless steel one and a half bowl single drainer sink unit with cupboards under, matching base and eye level cupboards, roll top worksurfaces, space for washing machine and fridge freezer, integrated oven, hob and chimney style extractor fan, breakfast bar, wall mounted gas boiler set within cupboard space, downlighters to ceiling, radiator, double glazed window and door to rear.