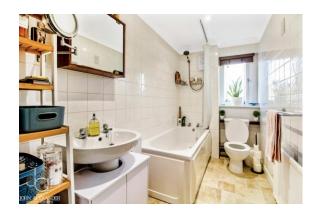

# **BATHROOM**

White suite comprising of panelled bath with shower above, low level WC, wash basin, radiator, down lighters to ceiling, obscure double glazed window to rear.