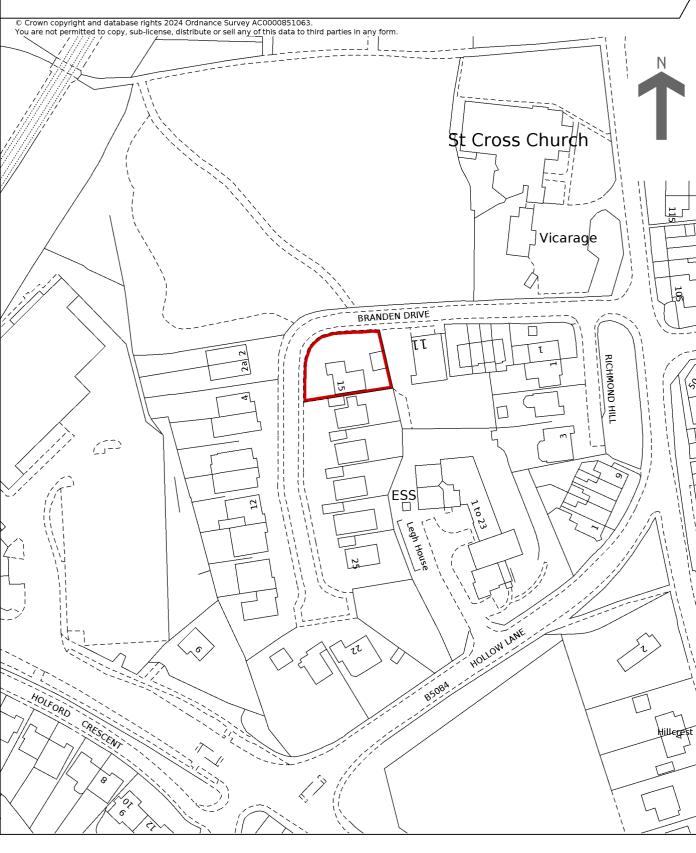

## HM Land Registry Current title plan

Title number CH725859
Ordnance Survey map reference SJ7578SE
Scale 1:1250 enlarged from 1:2500
Administrative area Cheshire East

This is a print of the view of the title plan obtained from HM Land Registry showing the state of the title plan on 11 November 2024 at 15:45:35. This title plan shows the general position, not the exact line, of the boundaries. It may be subject to distortions in scale. Measurements scaled from this plan may not match measurements between the same points on the ground.