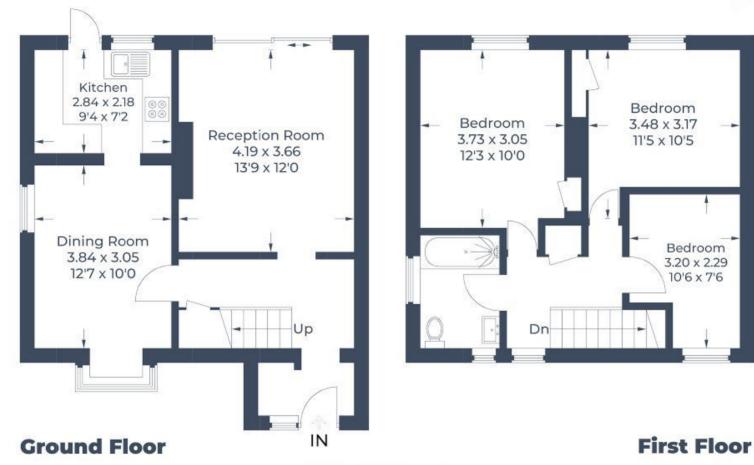

The ground floor comprises an entrance porch and hallway with stairs to the first floor and under stair storage. Off the hallway is a good-sized lounge with a feature fireplace and sliding doors to the garden, and a light-filled dining room that leads through to the kitchen. The kitchen offers modern units providing plenty of storage space, with integrated appliances and access to the garden.

To the first floor there are three bedrooms and a family bathroom.

The property boasts a generously sized rear garden that is laid to lawn with a covered decking area and an outhouse for storage.

Approximate Gross Internal Area Ground Floor = 45.3 sq m / 488 sq ft First Floor = 41.2 sq m / 443 sq ft Total = 86.5 sq m / 931 sq ft

Illustration for identification purposes only, measurements are approximate, not to scale.