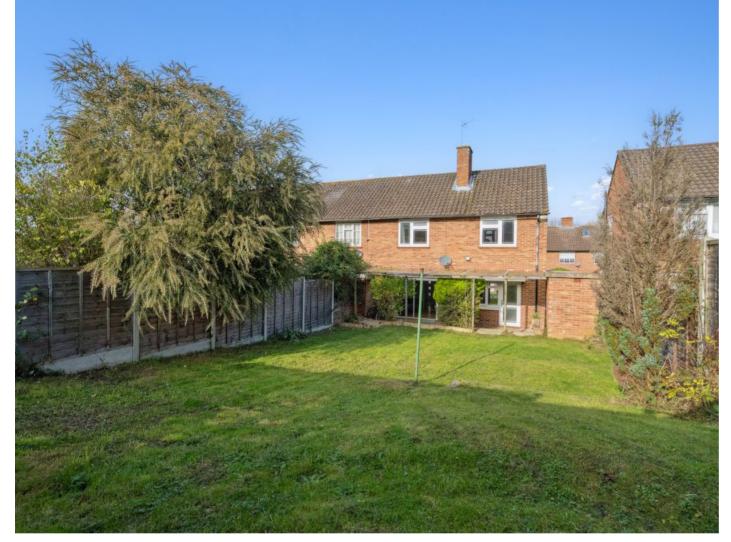

To the first floor there are three bedrooms and a family bathroom.

The property boasts a generously sized rear garden that is laid to lawn with a covered decking area and an outhouse for storage.