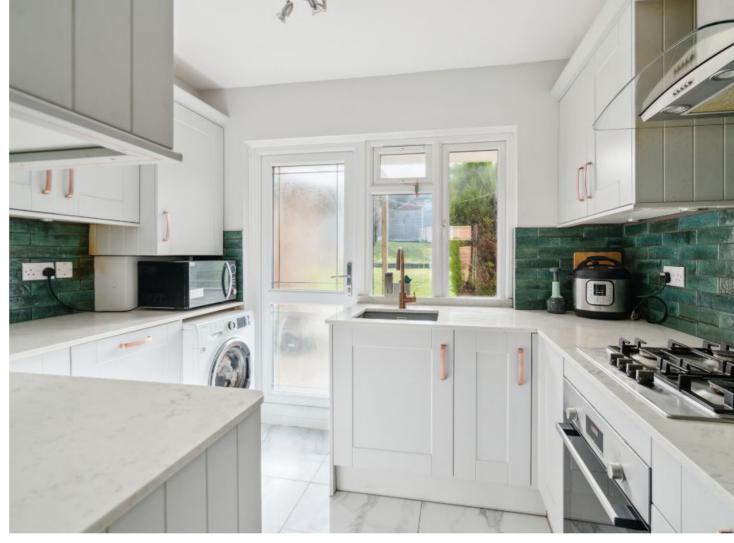

The ground floor comprises an entrance porch and hallway with stairs to the first floor and under stair storage. Off the hallway is a good-sized lounge with a feature fireplace and sliding doors to the garden, and a light-filled dining room that leads through to the kitchen. The kitchen offers modern units providing plenty of storage space, with integrated appliances and access to the garden.