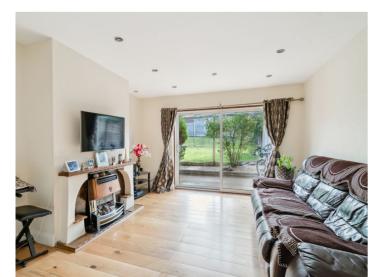

The ground floor comprises an entrance porch and hallway with stairs to the first floor and under stair storage. Off the hallway is a good-sized lounge with a feature fireplace and sliding doors to the garden, and a light-filled dining room that leads through to the kitchen. The kitchen offers modern units providing plenty of storage space, with integrated appliances and access to the garden.