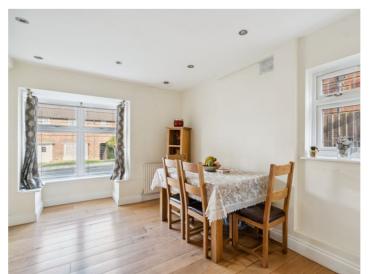

The ground floor comprises an entrance porch and hallway with stairs to the first floor and under stair storage. Off the hallway is a good-sized lounge with a feature fireplace and sliding doors to the garden, and a light-filled dining room that leads through to the kitchen. The kitchen offers modern units providing plenty of storage space, with integrated appliances and access to the garden.