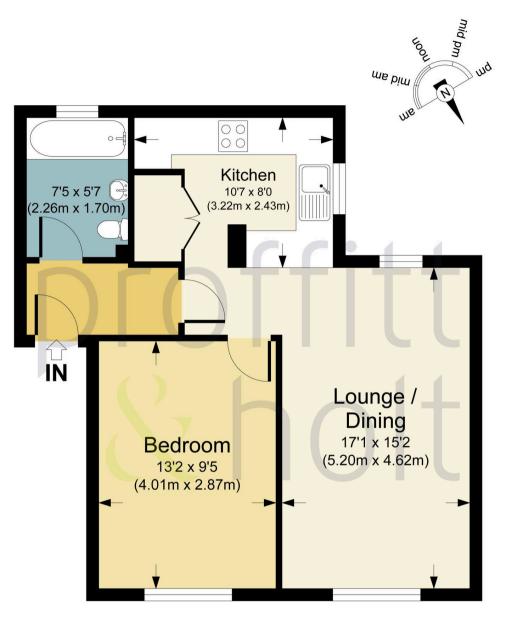

#### Fixtures and Fittings

All fixtures and fittings are expressly excluded from the sale, unless specifically mentioned herein.

Second Floor

COURTLANDS CLOSE, WD24

APPROX. GROSS INTERNAL FLOOR AREA 479.85 SQ FT / 44.58 SQ M. PHOLTW: THIS IMAGE IS ILLUSTRATIVE ONLY - NOT TO SCALE: COPYRIGHT: THE IMAGE TAILOR LTD. 2024.