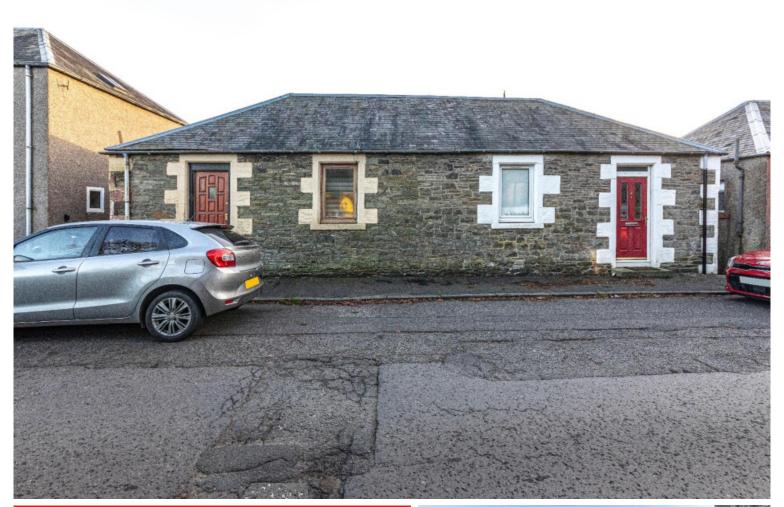

## 8 Dovecot Park Selkirk, TD7 4ER

Offers Over £60,000

8 Dovecot Park is a one bedroom semi-detached cottage situated in a quiet residential area yet centrally located and within easy reach of the town centre. The property has the benefit of its own front and back door with a surprisingly large area of private garden ground to the rear. Whilst the property would benefit from a degree of upgrading, it offers an ideal opportunity for someone with a keen eye for a project and provides scope to extend, subject to the required consents. Viewing recommended.

# 8 Dovecot Park

Selkirk, TD7 4ER

Offers Over £60,000

Accommodation: Entrance Hallway Lounge Kitchen Bedroom **Shower Room** 

Outside:

Private garden ground to rear Cellar storage area