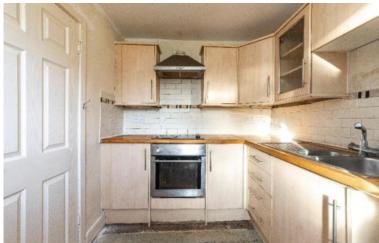

# 8 Dovecot Park

Selkirk, TD7 4ER

Offers Over £60,000

Accommodation: Entrance Hallway Lounge Kitchen Bedroom **Shower Room** 

Outside:

Private garden ground to rear Cellar storage area

### **Fixtures and Fittings**

All fitted floorcoverings, the light fittings, kitchen fittings and bathroom fittings.

Mains gas, electricity, water and drainage. Gas central heating and double glazing.

**EPC** 