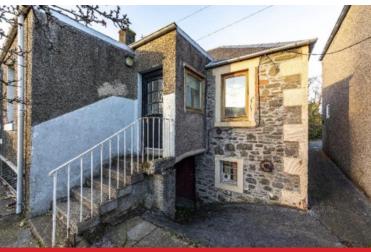

## 8 Dovecot Park Selkirk, TD7 4ER

Offers Over £60,000

8 Dovecot Park is a one bedroom semi-detached cottage situated in a quiet residential area yet centrally located and within easy reach of the town centre. The property has the benefit of its own front and back door with a surprisingly large area of private garden ground to the rear. Whilst the property would benefit from a degree of upgrading, it offers an ideal opportunity for someone with a keen eye for a project and provides scope to extend, subject to the required consents. Viewing recommended.

# 8 Dovecot Park

Selkirk, TD7 4ER

Offers Over £60,000

Accommodation: Entrance Hallway Lounge Kitchen Bedroom **Shower Room** 

Outside:

Private garden ground to rear Cellar storage area