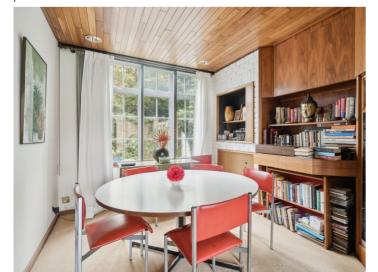

The ground floor comprises an entrance hallway with stairs to the first floor, a large reception room, and a kitchen with access to the garden. To the first floor there is a three-piece family bathroom, a principal bedroom with fitted wardrobes, and a further bedroom complete with access to a loft room / potential third bedroom and a sauna.