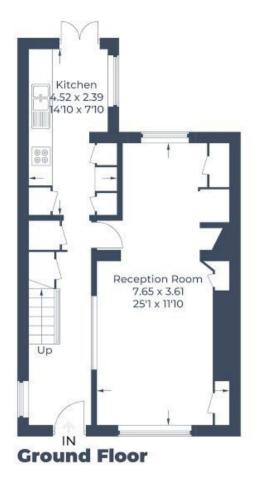

The ground floor comprises an entrance hallway with stairs to the first floor, a large reception room, and a kitchen with access to the garden. To the first floor there is a three-piece family bathroom, a principal bedroom with fitted wardrobes, and a further bedroom complete with access to a loft room / potential third bedroom and a sauna.

Approximate Gross Internal Area Ground Floor = 47.5 sq m / 511 sq ft First Floor = 41.7 sq m / 449 sq ft Second Floor = 20.1 sq m / 216 sq ft Total = 109.3 sq m / 1,176 sq ft

**First Floor** 

**Second Floor** 