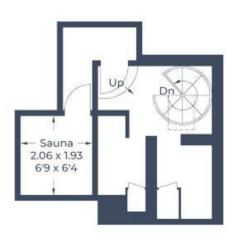

The ground floor comprises an entrance hallway with stairs to the first floor, a large reception room, and a kitchen with access to the garden. To the first floor there is a three-piece family bathroom, a principal bedroom with fitted wardrobes, and a further bedroom complete with access to a loft room / potential third bedroom and a sauna.

Approximate Gross Internal Area Ground Floor = 47.5 sq m / 511 sq ft First Floor = 41.7 sq m / 449 sq ft Second Floor = 20.1 sq m / 216 sq ft Total = 109.3 sq m / 1,176 sq ft

**First Floor** 

**Second Floor** 