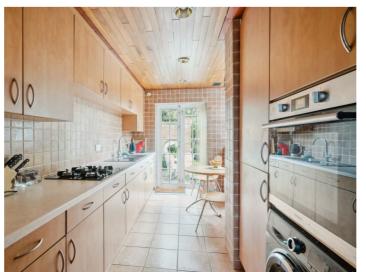

The ground floor comprises an entrance hallway with stairs to the first floor, a large reception room, and a kitchen with access to the garden. To the first floor there is a three-piece family bathroom, a principal bedroom with fitted wardrobes, and a further bedroom complete with access to a loft room / potential third bedroom and a sauna.