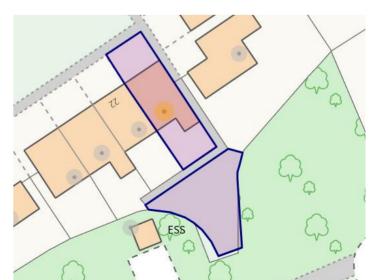

## **Description**

Situated in a desirable cul-de-sac within easy reach of local high streets, schools and excellent transport links, is this charming two-bedroom end-of-terrace, benefiting from a loft room and sauna, with a sizeable landscaped rear garden and great potential.

Externally, the property features a large, landscaped rear garden with a variety of shrubs and flowers. There is also a garage in a nearby block.

## Location

Flag Walk is located off High Road Eastcote, close to both Pinner and Eastcote High Streets, with Northwood Hills also nearby. For commuters, the Metropolitan Line and the Piccadilly Line are available at Pinner and/or Eastcote Underground Stations, with local bus routes easily accessible.