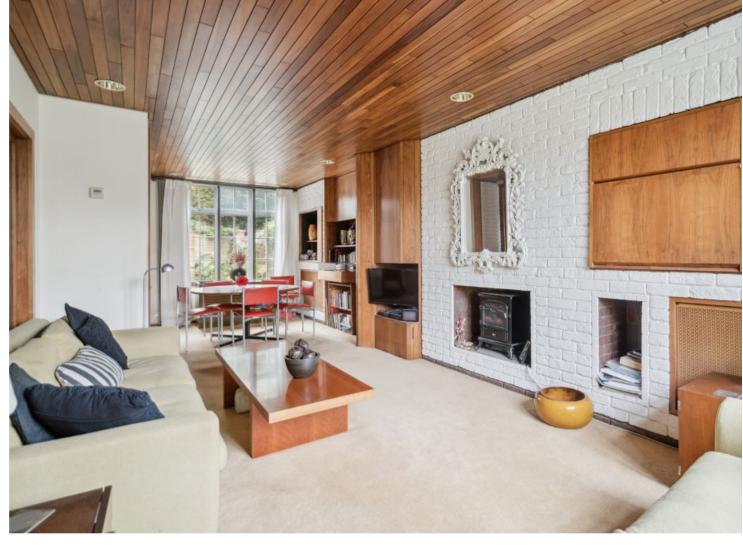

The ground floor comprises an entrance hallway with stairs to the first floor, a large reception room, and a kitchen with access to the garden. To the first floor there is a three-piece family bathroom, a principal bedroom with fitted wardrobes, and a further bedroom complete with access to a loft room / potential third bedroom and a sauna.