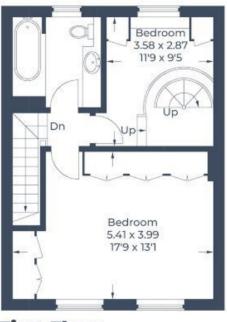

The ground floor comprises an entrance hallway with stairs to the first floor, a large reception room, and a kitchen with access to the garden. To the first floor there is a three-piece family bathroom, a principal bedroom with fitted wardrobes, and a further bedroom complete with access to a loft room / potential third bedroom and a sauna.

Approximate Gross Internal Area Ground Floor = 47.5 sq m / 511 sq ft First Floor = 41.7 sq m / 449 sq ft Second Floor = 20.1 sq m / 216 sq ft Total = 109.3 sq m / 1,176 sq ft

**First Floor** 

**Second Floor** 