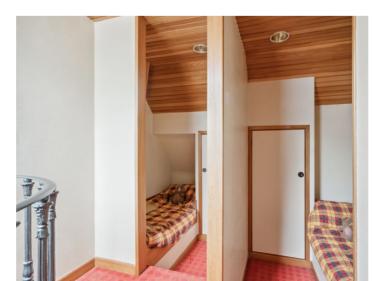

The ground floor comprises an entrance hallway with stairs to the first floor, a large reception room, and a kitchen with access to the garden. To the first floor there is a three-piece family bathroom, a principal bedroom with fitted wardrobes, and a further bedroom complete with access to a loft room / potential third bedroom and a sauna.