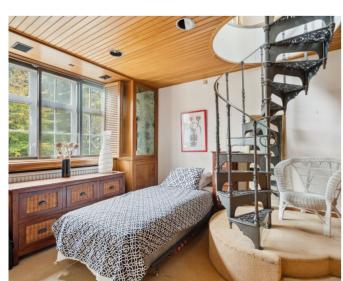

The ground floor comprises an entrance hallway with stairs to the first floor, a large reception room, and a kitchen with access to the garden. To the first floor there is a three-piece family bathroom, a principal bedroom with fitted wardrobes, and a further bedroom complete with access to a loft room / potential third bedroom and a sauna.