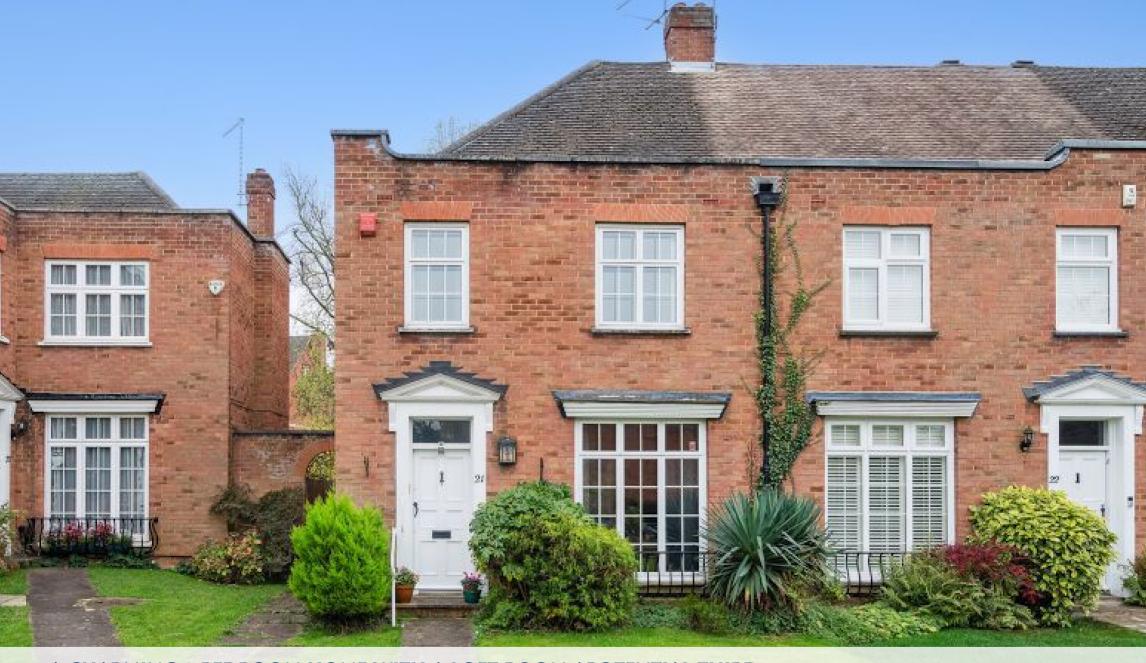

## **Description**

Situated in a desirable cul-de-sac within easy reach of local high streets, schools and excellent transport links, is this charming two-bedroom end-of-terrace, benefiting from a loft room and sauna, with a sizeable landscaped rear garden and great potential.

The ground floor comprises an entrance hallway with stairs to the first floor, a large reception room, and a kitchen with access to the garden. To the first floor there is a three-piece family bathroom, a principal bedroom with fitted wardrobes, and a further bedroom complete with access to a loft room / potential third bedroom and a sauna.

Externally, the property features a large, landscaped rear garden with a variety of shrubs and flowers. There is also a garage in a nearby block.