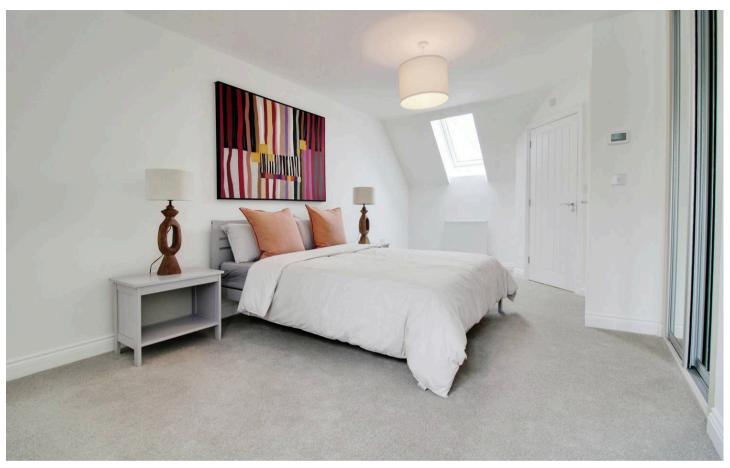

First Floor Landing

Bedroom 2

16' 3" x 15' 3" (4.96m x 4.66m)

Bedroom 4/Study

10' 8" x 6' 9" (3.25m x 2.05m)

Bathroom

**Second Floor Landing** 

Bedroom 1

13' 5" x 9' 1" (4.09m x 2.78m)

Bedroom 1 En-suite

Bedroom 3

16' 3" x 9' 1" (4.96m x 2.78m)

Bedroom 3 En-suite