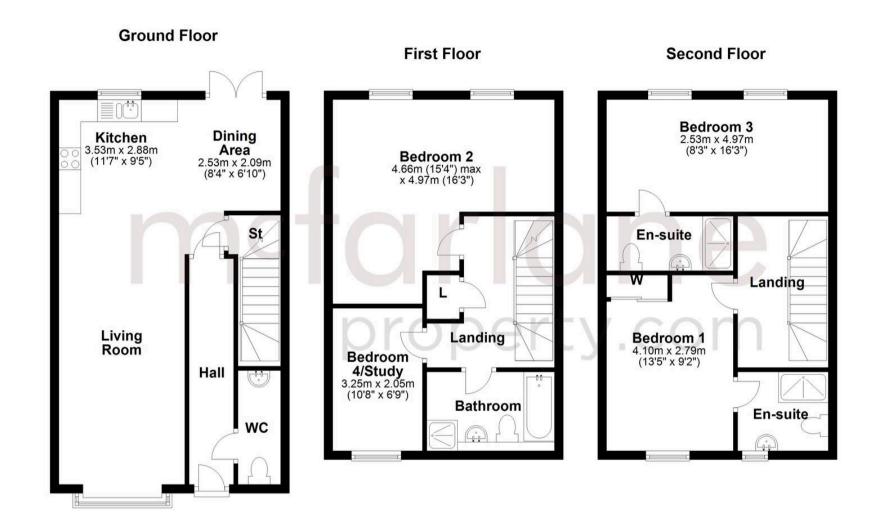

## Hall

Living

16' 11" x 9' 1" (5.15m x 2.78m)

Kitchen

11' 7" x 9' 5" (3.52m x 2.87m)

Dining

8' 4" x 6' 10" (2.53m x 2.09m)

WC

First Floor Landing

Bedroom 2

16' 3" x 15' 3" (4.96m x 4.66m)

Bedroom 4/Study

10' 8" x 6' 9" (3.25m x 2.05m)

Bathroom

**Second Floor Landing** 

Bedroom 1

13' 5" x 9' 1" (4.09m x 2.78m)

Bedroom 1 En-suite

Bedroom 3

16' 3" x 9' 1" (4.96m x 2.78m)

Bedroom 3 En-suite