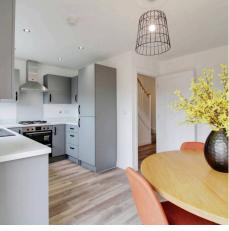

## Hall

Living

16' 11" x 9' 1" (5.15m x 2.78m)

Kitchen

11' 7" x 9' 5" (3.52m x 2.87m)

Dining

8' 4" x 6' 10" (2.53m x 2.09m)

WC