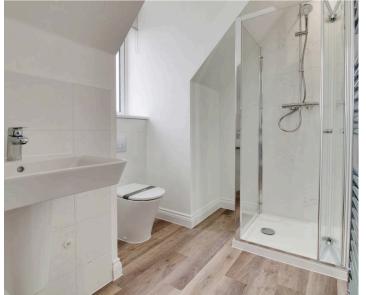

First Floor Landing

Bedroom 2

16' 3" x 15' 3" (4.96m x 4.66m)

Bedroom 4/Study

10' 8" x 6' 9" (3.25m x 2.05m)

Bathroom

**Second Floor Landing** 

Bedroom 1