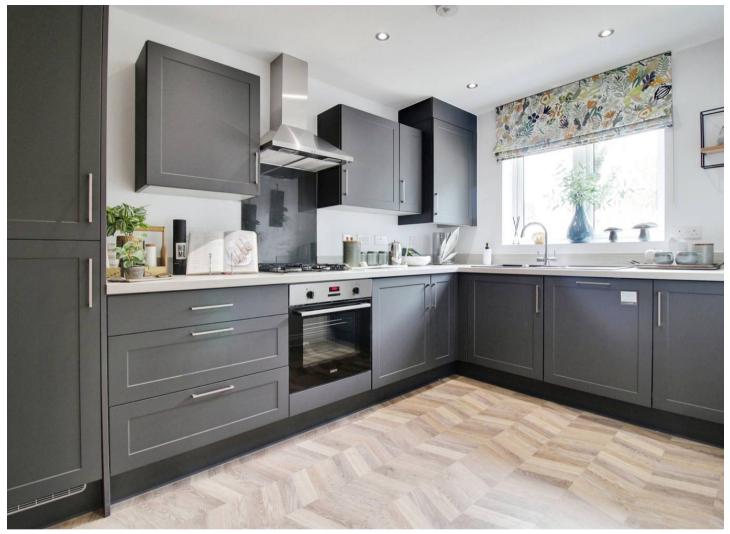

#### Hall

Living

18' 3" x 13' 0" (5.57m x 3.96m)

Kitchen

12' 9" x 7' 5" (3.88m x 2.27m)

Dining

12' 9" x 8' 5" (3.88m x 2.57m)

WC