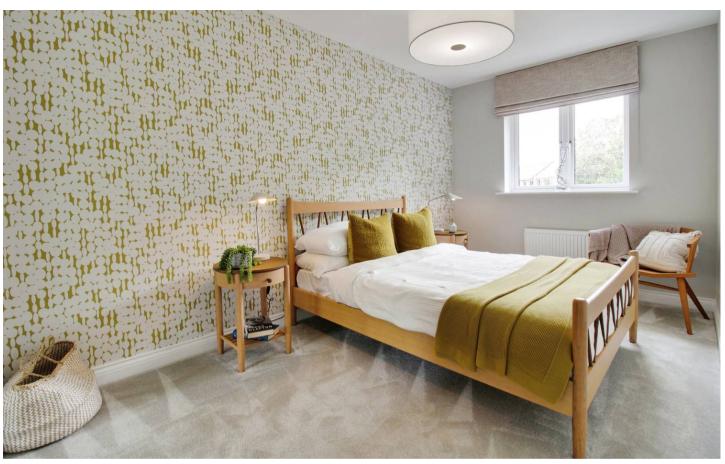

First Floor Landing

Bedroom 1

16' 3" x 8' 5" (4.95m x 2.57m)

Bedroom 1 En-suite

Bedroom 2

10' 11" x 8' 4" (3.32m x 2.54m)

Bedroom 3

12' 10" x 7' 2" (3.91m x 2.19m)