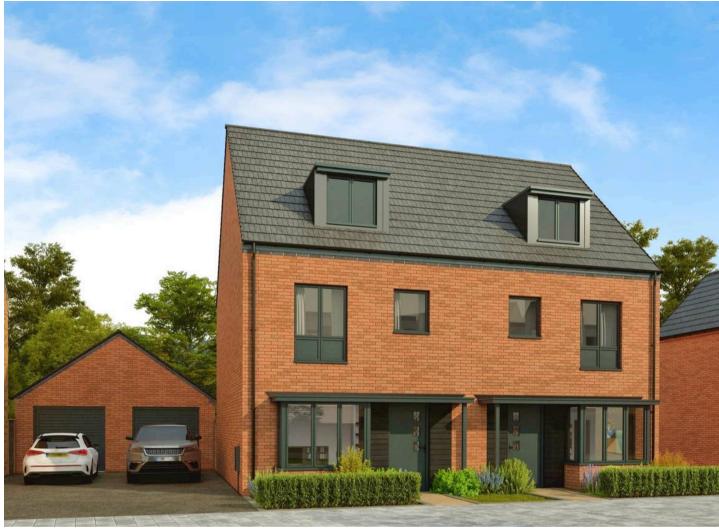

The Greystones, Western Gate, Marlborough Road

£400,000

Swindon

## The Greystones, Western Gate

## Marlborough Road, Swindon

Welcome to this charming semi-detached new home, ready for you to move into by December 2024 or January 2025. Be greeted by a stunning three-story layout, boasting a spacious open plan kitchen/dining room perfect for hosting gatherings. The living room features a delightful box bay window, flooding the space with natural light. Retreat to the main bedroom suite, complete with an ensuite bathroom and ample wardrobes for all your storage needs. Additionally, two generous double bedrooms, a single bedroom/study, a family bathroom, and a separate WC provide flexibility for various lifestyle needs. Parking is a breeze with a single garage and two dedicated spaces, ensuring convenience for you and your guests. This outdoor space adds to the charm of the property, offering a peaceful retreat after a long day, and the perfect place to entertain family and friends. Don't miss the chance to call this delightful semi-detached house your new home sweet home.

- NEW HOME
- READY TO MOVE INTO DEC 2024/ JAN 2025
- THREE STOREY SEMI DETACHED
- LARGE OPEN PLAN KITCHEN / DINING ROOM
- LIVING ROOM WITH BOX BAY WINDOW
- MAIN BEDROOM SUITE WITH ENSUITE AND WARDROBES
- TWO ADDITIONAL DOUBLE BEDROOMS AND SINGLE / STUDY
- FAMILY BATHROOM AND WC
- SINGLE GARAGE AND TWO PARKING SPACES