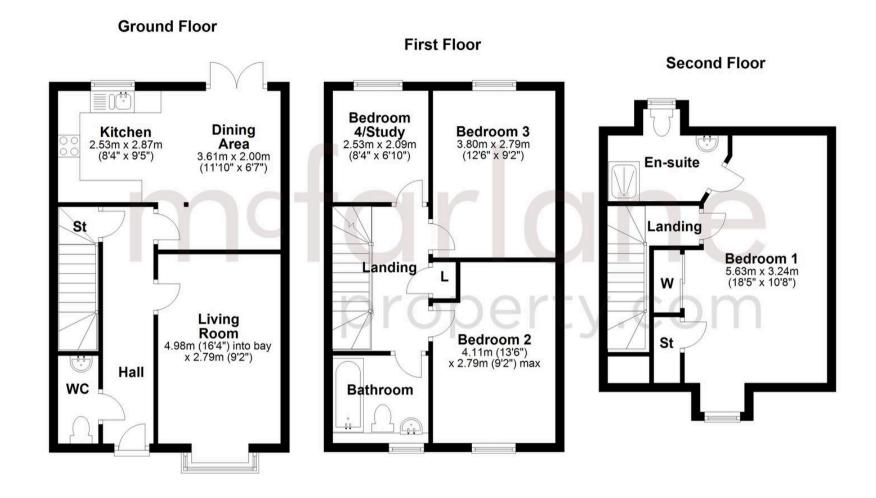

Hall

**Living** 16' 4" x 9' 1" (4.98m x 2.78m)

**Kitchen** 9' 5" x 8' 4" (2.86m x 2.53m)

**Dining** 11' 10" x 6' 10" (3.61m x 2.09m)

wc

**First Floor Landing** 

**Bedroom 2** 13' 6" x 9' 1" (4.11m x 2.78m)

**Bedroom 3** 12' 6" x 9' 1" (3.80m x 2.78m)

Bedroom 4/Study 8' 4" x 6' 10" (2.53m x 2.08m)

Bathroom

Second Floor Landing

**Bedroom 1** 18' 5" x 10' 8" (5.62m x 3.24m)

Bedroom 1 En-suite

**McFarlane Sales & Lettings** 

McFarlane Sales & Letting, 106 High Street - SN8 1LT