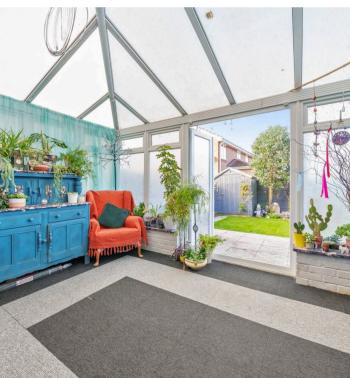

Upon entering the property, residents and guests are greeted by a welcoming ambience that flows seamlessly through the living room and conservatory. The living room provides a cosy setting for relaxation or entertainment, while the conservatory bathes the space in natural light.