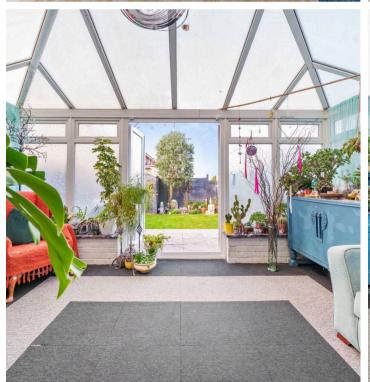

Upon entering the property, residents and guests are greeted by a welcoming ambience that flows seamlessly through the living room and conservatory. The living room provides a cosy setting for relaxation or entertainment, while the conservatory bathes the space in natural light.