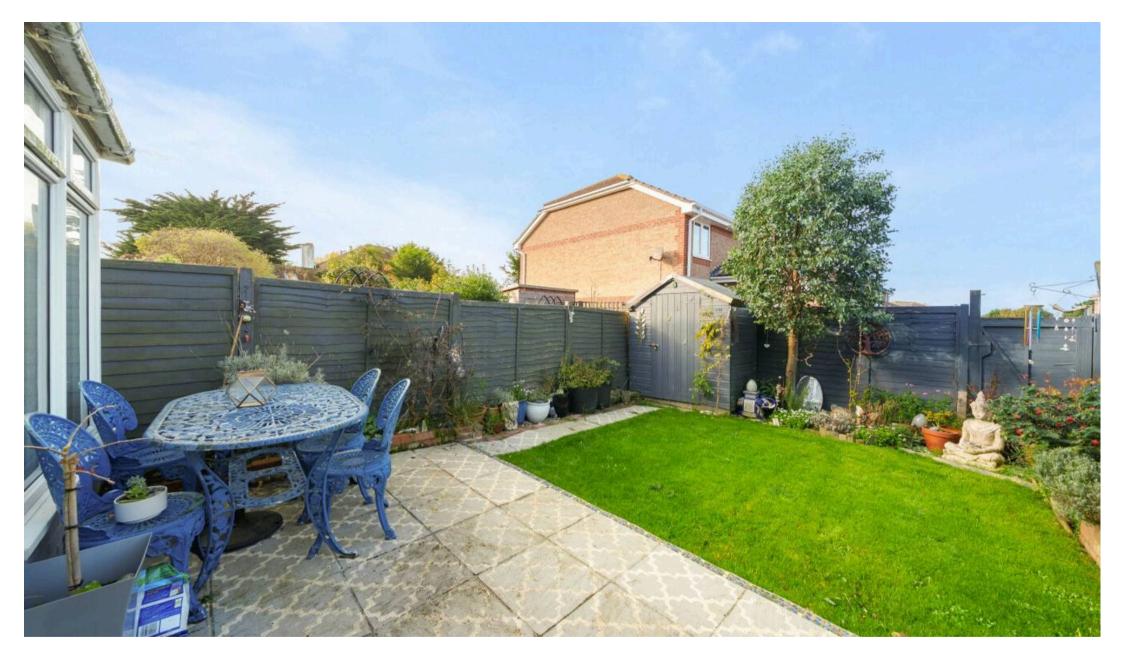

The ground floor encompasses a convenient cloakroom while on the first floor a family bathroom can be found offering both functionality and style for residents to indulge in moments of self-care.

Completing the property is a garage located in a nearby block, providing parking and additional storage solutions for residents. Furthermore, the westerly facing rear garden presents an ideal outdoor space for enjoying alfresco dining or unwinding in the fresh air. The garden offers a private escape from the hustle and bustle of every-day life, making it a perfect backdrop for hosting gatherings or simply relaxing in nature.