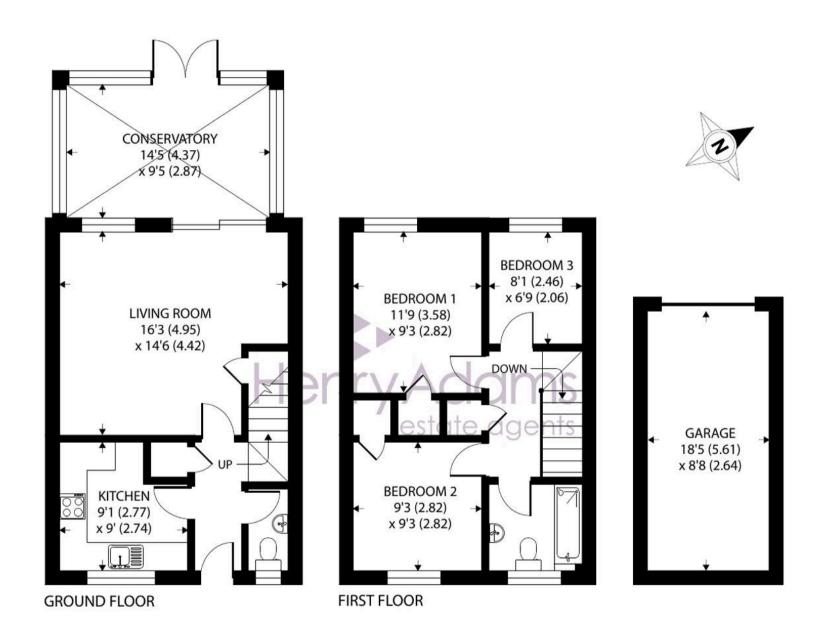

Approximate Area = 1101 sq ft / 102.3 sq m (includes garage)

For identification only - Not to scale

The ground floor encompasses a convenient cloakroom while on the first floor a family bathroom can be found offering both functionality and style for residents to indulge in moments of self-care.

Completing the property is a garage located in a nearby block, providing parking and additional storage solutions for residents. Furthermore, the westerly facing rear garden presents an ideal outdoor space for enjoying alfresco dining or unwinding in the fresh air. The garden offers a private escape from the hustle and bustle of every-day life, making it a perfect backdrop for hosting gatherings or simply relaxing in nature.

## 14 Acorn Close

Selsey, Chichester

Terraced house located in cul-de-sac with, living room, conservatory, cloakroom & family bathroom. Garage in block, westerly facing garden and No onward chain.

EPC-C, Council Tax-C Council Tax band: C

Tenure: Freehold

EPC Energy Efficiency Rating: C

EPC Environmental Impact Rating: C

- Terraced house in quiet cul-de-sac
- Three bedrooms
- Living room and conservatory
- Ground floor cloakroom & 1st floor bathroom
- Garage (located in a block)
- Westerly facing rear garden
- Gas heating & double glazing
- No onward chain